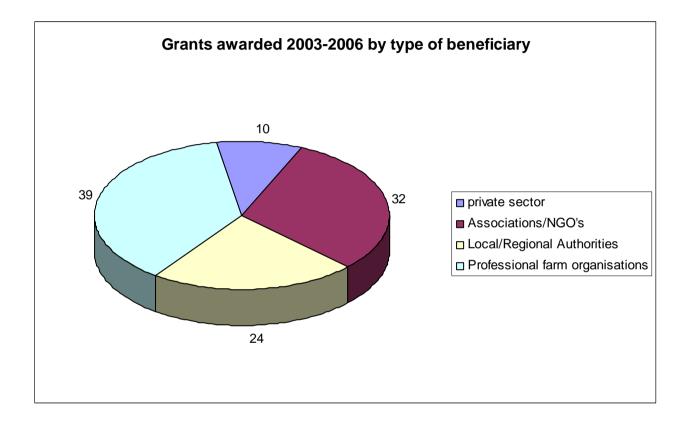

|            |                   |              |
| Total           | 92           | 17         | 81           | 19         | 72           | 14         | 59           | 20         | 70         | 234               | 304          |

#### SPECIFIC MEASURES BY MEMBER STATE

<sup>1</sup> Including European organisations based in Brussels

\* Organisations established in these Member States were eligible to apply only starting from the 2005 exercise.







|      | Available budget | Total amount awarded |
|------|------------------|----------------------|
| 2003 | 4000000          | 1553636,87           |
| 2004 | 4000000          | 1301959,00           |
| 2005 | 3500000          | 1469238,86           |
| 2006 | 2800000          | 2638670,38           |



Table I.5.

#### Table I.6



## Table I.7



# <u>ANNEX II</u><sup>1</sup>

#### <u>Table II.1 – FINANCIAL IMPLICATIONS OF</u> <u>THE ACTIVITIES UNDERTAKEN BY DG AGRICULTURE IN 2003</u>

| Date                 | Place    | Nature of activity                                                                                                                                                                                                                                                            | Commitments<br>(in EUR)               |
|----------------------|----------|-----------------------------------------------------------------------------------------------------------------------------------------------------------------------------------------------------------------------------------------------------------------