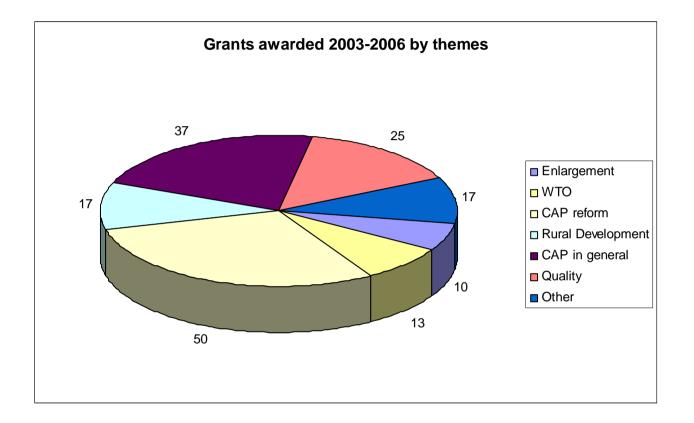

|                   |              |
| Total           | 92           | 17         | 81           | 19         | 72           | 14         | 59           | 20         | 70         | 234               | 304          |

#### SPECIFIC MEASURES BY MEMBER STATE

<sup>1</sup> Including European organisations based in Brussels

\* Organisations established in these Member States were eligible to apply only starting from the 2005 exercise.







|      | Available budget | Total amount awarded |
|------|------------------|----------------------|
| 2003 | 4000000          | 1553636,87           |
| 2004 | 4000000          | 1301959,00           |
| 2005 | 3500000          | 1469238,86           |
| 2006 | 2800000          | 2638670,38           |



Table I.5.

#### Table I.6



## Table I.7



# <u>ANNEX II</u><sup>1</sup>

#### <u>Table II.1 – FINANCIAL IMPLICATIONS OF</u> <u>THE ACTIVITIES UNDERTAKEN BY DG AGRICULTURE IN 2003</u>

| Date                 | Place    | Nature of activity                                                                                                                                                                                                                                                            | Commitments<br>(in EUR)               |
|----------------------|----------|-------------------------------------------------------------------------------------------------------------------------------------------------------------------------------------------------------------------------------------------------------------------------------|-