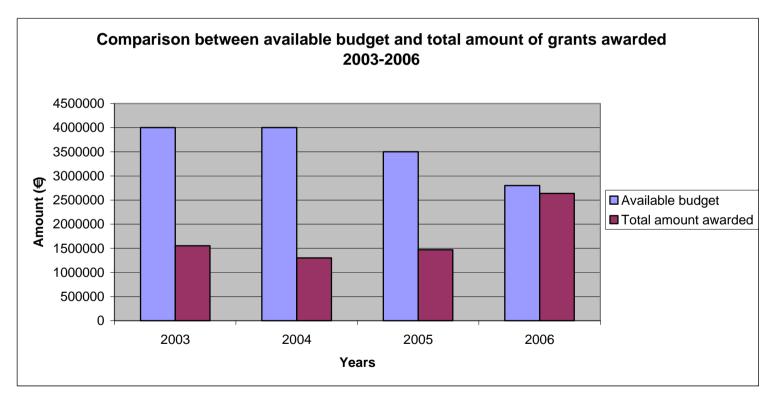

|      | Available budget | Total amount awarded |
|------|------------------|----------------------|
| 2003 | 4000000          | 1553636,87           |
| 2004 | 4000000          | 1301959,00           |
| 2005 | 3500000          | 1469238,86           |
| 2006 | 2800000          | 2638670,38           |