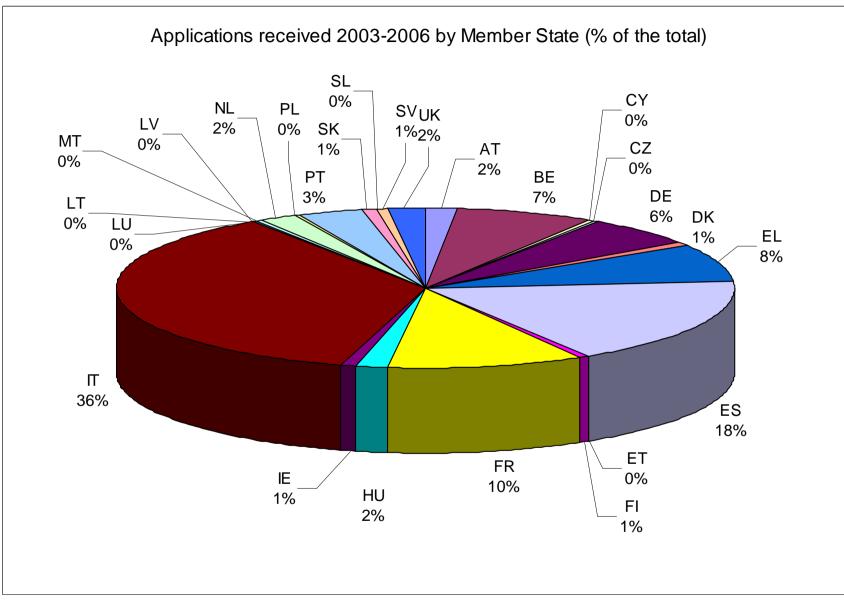

#### ANNUAL WORK PROGRAMMES BY MEMBER STATE

| Manufacture     | 20           | 2003       |              | 04         | 20           | 05         | 20           | 06         | Tatal               | Tatal             | Tatal                 |
|-----------------|--------------|------------|--------------|------------|--------------|------------|--------------|------------|---------------------|-------------------|-----------------------|
| Member<br>State | Applications | Successful | Applications | Successful | Applications | Successful | Applications | Successful | Total<br>successful | Total<br>rejected | Total<br>applications |
| AT              | 0            | 0          | 2            | 0          | 1            | 0          | 1            | 0          | 0                   | 4                 | 4                     |
| BE <sup>1</sup> | 3            | 1          | 6            | 2          | 4            | 1          | 4            | 3          | 7                   | 10                | 17                    |
| CY*             | 0            | 0          | 0            | 0          | 0            | 0          | 1            | 0          | 0                   | 1                 | 1                     |
| CZ*             | 0            | 0          | 0            | 0          | 0            | 0          | 0            | 0          | 0                   | 0                 | 0                     |
| DE              | 3            | 0          | 2            | 1          | 1            | 0          | 2            | 1          | 2                   | 6                 | 8                     |
| DK              | 0            | 0          | 0            | 0          | 1            | 1          | 0            | 0          | 1                   | 0                 | 1                     |
| EL              | 6            | 1          | 4            | 0          | 6            | 0          | 4            | 3          | 4                   | 16                | 20                    |
| ES              | 14           | 3          | 16           | 1          | 6            | 2          | 7            | 2          | 8                   | 35                | 43                    |
| ET*             | 0            | 0          | 0            | 0          | 0            | 0          | 0            | 0          | 0                   | 0                 | 0                     |
| FI              | 0            | 0          | 0            | 0          | 0            | 0          | 1            | 0          | 0                   | 1                 | 1                     |
| FR              | 4            | 0          | 5            | 0          | 4            | 0          | 3            | 2          | 2                   | 14                | 16                    |
| HU*             | 0            | 0          | 0            | 0          | 1            | 0          | 1            | 0          | 0                   | 2                 | 2                     |
| IE              | 0            | 0          | 1            | 0          | 0            | 0          | 0            | 0          | 0                   | 1                 | 1                     |
| IT              | 20           | 2          | 23           | 0          | 17           | 2          | 15           | 4          | 8                   | 67                | 75                    |
| LU              | 0            | 0          | 0            | 0          | 0            | 0          | 0            | 0          | 0                   | 0                 | 0                     |
| LT*             | 0            | 0          | 0            | 0          | 0            | 0          | 0            | 0          | 0                   | 0                 | 0                     |
| LV*             | 0            | 0          | 0            | 0          | 0            | 0          | 0            | 0          | 0                   | 0                 | 0                     |
| MT*             | 0            | 0          | 1            | 0          | 0            | 0          | 0            | 0          | 0                   | 1                 | 1                     |
| NL              | 0            | 0          | 1            | 0          | 2            | 0          | 1            | 1          | 1                   | 3                 | 4                     |
| PL*             | 1            | 0          | 0            | 0          | 0            | 0          | 0            | 0          | 0                   | 1                 | 1                     |
| PT              | 2            | 1          | 3            | 0          | 1            | 0          | 0            | 0          | 1                   | 5                 | 6                     |
| SK*             | 0            | 0          | 0            | 0          | 0            | 0          | 2            | 0          | 0                   | 2                 | 2                     |
| SL*             | 0            | 0          | 0            | 0          | 0            | 0          | 0            | 0          | 0                   | 0                 | 0                     |
| SV              | 1            | 0          | 0            | 0          | 0            | 0          | 0            | 0          | 0                   | 1                 | 1                     |
| UK              | 3            | 1          | 1            | 0          | 1            | 0          | 0            | 0          | 1                   | 4                 | 5                     |
|                 |              |            |              |            |              |            |              |            |                     |                   |                       |
| Total           | 57           | 9          | 65           | 4          | 45           | 6          | 42           | 16         | 35                  | 174               | 209                   |

#### **Table I.2 Grants**

| Member          | 2003         |            | 20           | 04         | 20           | 05         | 20           | 06         | Total      | Tatal             | Total        |
|-----------------|--------------|------------|--------------|------------|--------------|------------|--------------|------------|------------|-------------------|--------------|
| State           | Applications | Successful | Applications | Successful | Applications | Successful | Applications | Successful | successful | Total<br>rejected | applications |
| AT              | 1            | 1          | 2            | 0          | 1            | 0          | 1            | 1          | 2          | 3                 | 5            |
| BE <sup>1</sup> | 9            | 2          | 3            | 1          | 4            | 0          | 3            | 2          | 5          | 14                | 19           |
| CY*             | 0            | 0          | 0            | 0          | 1            | 0          | 0            | 0          | 0          | 1                 | 1            |
| CZ*             | 0            | 0          | 0            | 0          | 0            | 0          | 1            | 0          | 0          | 1                 | 1            |
| DE              | 5            | 3          | 7            | 2          | 6            | 2          | 5            | 0          | 7          | 16                | 23           |
| DK              | 0            | 0          | 1            | 0          | 0            | 0          | 1            | 0          | 0          | 2                 | 2            |
| EL              | 7            | 1          | 4            | 3          | 5            | 3          | 3            | 0          | 7          | 12                | 19           |
| ES              | 14           | 2          | 16           | 6          | 10           | 1          | 7            | 1          | 10         | 37                | 47           |
| ET*             | 0            | 0          | 0            | 0          | 0            | 0          | 0            | 0          | 0          | 0                 | 0            |
| FI              | 2            | 0          | 0            | 0          | 0            | 0          | 0            | 0          | 0          | 2                 | 2            |
| FR              | 12           | 3          | 10           | 1          | 9            | 1          | 5            | 4          | 9          | 27                | 36           |
| HU*             | 0            | 0          | 0            | 0          | 2            | 1          | 5            | 2          | 3          | 4                 | 7            |
| IE              | 1            | 0          | 2            | 0          | 0            | 0          | 1            | 1          | 1          | 3                 | 4            |
| IT              | 32           | 5          | 31           | 5          | 27           | 6          | 19           | 5          | 21         | 88                | 109          |
| LU              | 0            | 0          | 0            | 0          | 0            | 0          | 0            | 0          | 0          | 0                 | 0            |
| LT*             | 0            | 0          | 0            | 0          | 0            | 0          | 1            | 1          | 1          | 0                 | 1            |
| LV*             | 0            | 0          | 1            | 0          | 0            | 0          | 0            | 0          | 0          | 1                 | 1            |
| MT*             | 0            | 0          | 0            | 0          | 0            | 0          | 1            | 0          | 0          | 1                 | 1            |
| NL              | 3            | 0          | 0            | 0          | 1            | 0          | 1            | 0          | 0          | 5                 | 5            |
| PL*             | 0            | 0          | 0            | 0          | 1            | 0          | 0            | 0          | 0          | 1                 | 1            |
| PT              | 4            | 0          | 4            | 1          | 2            | 0          | 1            | 1          | 2          | 9                 | 11           |
| SK*             | 0            | 0          | 0            | 0          | 2            | 0          | 0            | 0          | 0          | 2                 | 2            |
| SL*             | 0            | 0          | 0            | 0          | 0            | 0          | 0            | 0          | 0          | 0                 | 0            |
| SV              | 0            | 0          | 0            | 0          | 1            | 0          | 1            | 1          | 1          | 1                 | 2            |
| UK              | 2            | 0          | 0            | 0          | 0            | 0          | 3            | 1          | 1          | 4                 | 5            |
|                 |              |            |              |            |              |            |              |            |            |                   |              |
| Total           | 92           | 17         | 81           | 19         | 72           | 14         | 59           | 20         | 70         | 234               | 304          |