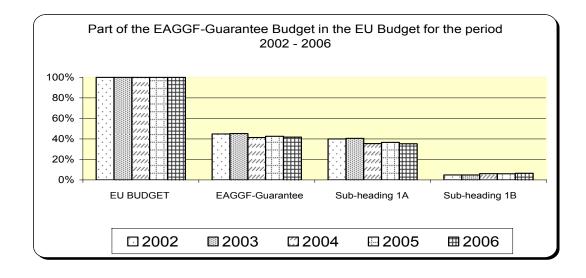

The part of the final EAGGF-Guarantee budget (commitment appropriations) in the total EU Budget for the period 2002–2006 appears in Annex 2.

ANNEX 2

PART OF THE EAGFF-GUARANTEE BUDGET IN THE EU BUDGET

FOR THE PERIOD 2002-2006

| BUDGET YEAR       | 2002  | 2003  | 2004  | 2005  | 2006  |
|-------------------|-------|-------|-------|-------|-------|
|                   | %     | %     | %     | %     | %     |
| EU BUDGET         | 100%  | 100%  | 100%  | 100%  | 100%  |
| EAGGF - Guarantee | 44,7% | 45,2% | 41,4% | 42,5% | 41,8% |
| of which 1A       | 40,0% | 40,4% | 35,4% | 36,5% | 35,3% |
| of which 1B       | 4,7%  | 4,8%  | 6,0%  | 6,0%  | 6,5%  |