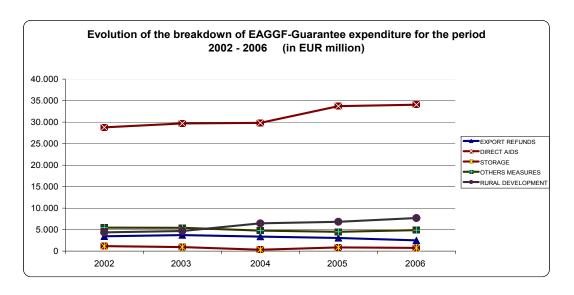

# 4.3. Breakdown sub-heading 1a expenditure by category

The EAGGF Guarantee Section expenditure for subheading 1a can be broken down into the following principal categories. Hereafter, the corresponding expenditure involved along with the percentage that this expenditure represents in the total EAGGF-Guarantee section expenditure for 2006 are given:

# 4.3.1 Export refunds

Spending on export refunds amounted to EUR 2 493.6 million, i.e.: 5.0% of the total.

#### 4.3.2 Direct aids

Expenditure under this heading amounted to EUR 34 051.3 million, i.e. 68.3% of the total. The expenditure that counts as direct aid is defined in the Annex to Council Regulation (EC) No 1782/2003 of 29 September 2003 (OJ L 270, p. 1).

# 4.3.3 Storage

Expenditure for storage amounted to EUR 756.9 million, i.e.: 1.5% of the total. The main products involved were cereals, sugar, wine and milk products.

#### 4.3.4 Others

Other intervention expenditure amounted to EUR 4 873.4 million, i.e. 9.8% of the year's total. This heading covers expenditure not falling into the above categories.

The evolution of this breakdown of expenditure for the period 2002 to 2006 is presented in Annex 5.