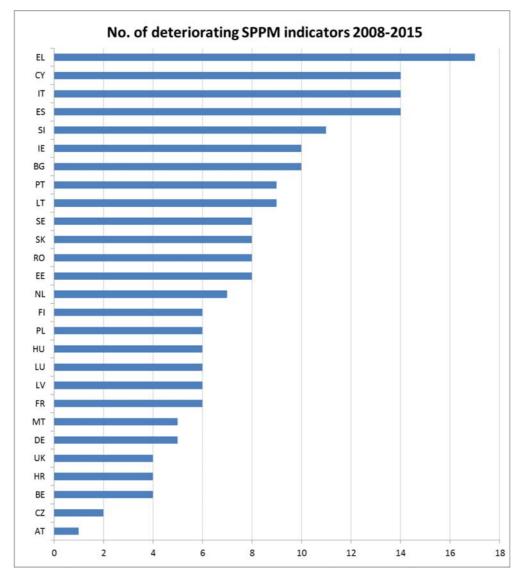

This update of the Social Protection Performance Monitor points to much clearer signs of a general improvement in the social situation. In particular, the at-risk-of-poverty-or-social-exclusion rate has fallen in 15 Member States over 2014-2015, driven by declines in the rate of severe material deprivation and in the share of the population living in (quasi-)jobless households. Nevertheless, in 2015 there were still around 1.6 million more people living at risk of poverty or social exclusion in the EU28 compared to 2008<sup>2</sup>, and a total of 118.8 million or close to 1 in 4 Europeans.