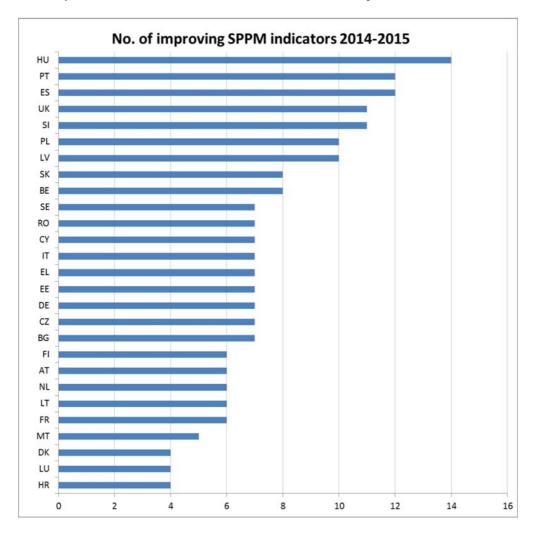

This update of the Social Protection Performance Monitor points to much clearer signs of a general improvement in the social situation. In particular, the at-risk-of-poverty-or-social-exclusion rate has fallen in 15 Member States over 2014-2015, driven by declines in the rate of severe material deprivation and in the share of the population living in (quasi-)jobless households. Nevertheless, in 2015 there were still around 1.6 million more people living at risk of poverty or social exclusion in the EU28 compared to 2008<sup>2</sup>, and a total of 118.8 million or close to 1 in 4 Europeans.