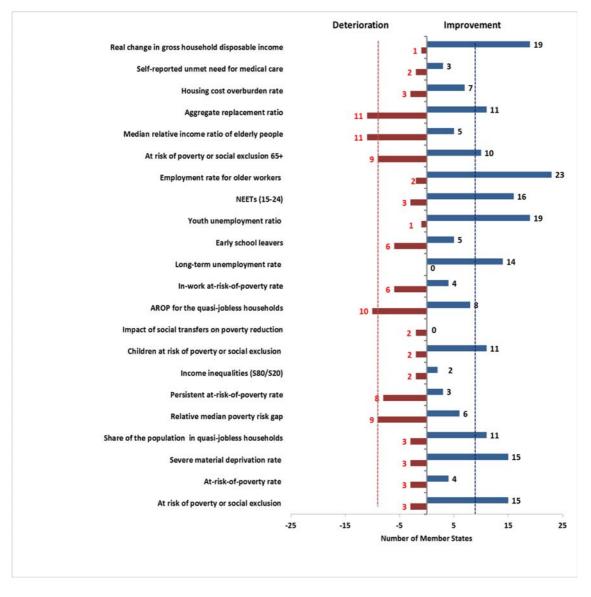

For the EU as a whole the latest figures from the EU Labour Force Survey and the EU Statistics on Income and Living Conditions point to much clearer signs of a general improvement in the social situation, with most social indicators flagging up a shift to positive changes in many Member States. Of particular note are the strong improvement in the situation of youth, with falls in the NEET rate and youth unemployment ratio in around two thirds of countries, and the reduction in long-term unemployment rates in around half of the Member States. The related improvement in the employment and financial situation of housholds has resulted in reductions in severe material derivation and share of the population in jobless households.

Nevertheless, the following main negative trends, or "trends to watch" (i.e. where around a third or more of all Member States show a significant deterioration in the given indicator), are identified for the most recent period (2014-2015):

- Continued deterioration with regard to the depth and persistence of poverty in many Member States;
- Rises in the at-risk-of-poverty rates for people residing in (quasi-)jobless households.

At the same time, there are initial signs of a decline in the relative income and living conditions of the elderly, with rises in the at-risk-of-poverty-or-social-exclusion rate along with falls in the aggregate replacement ratio and median relative income ratio of the elderly in around a third of Member States. This is a reversal of the general trend observed in previous years, but reflects to a large extent the evolution of the relative income situation of the working age population as the labout market situation and incomes from work have improved.