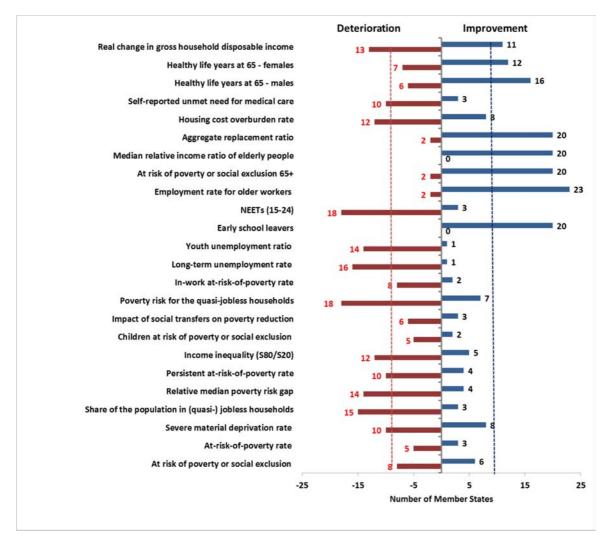

For the EU as a whole the latest figures from the EU Labour Force Survey and the EU Statistics on Income and Living Conditions point to much clearer signs of a general improvement in the social situation, with most social indicators flagging up a shift to positive changes in many Member States. Of particular note are the strong improvement in the situation of youth, with falls in the NEET rate and youth unemployment ratio in around two thirds of countries, and the reduction in long-term unemployment rates in around half of the Member States. The related improvement in the employment and financial situation of housholds has resulted in reductions in severe material derivation and share of the population in jobless households.

Nevertheless, the following main negative trends, or "trends to watch" (i.e. where around a third or more of all Member States show a significant deterioration in the given indicator), are identified for the most recent period (2014-2015):

- Continued deterioration with regard to the depth and persistence of poverty in many Member States;
- Rises in the at-risk-of-poverty rates for people residing in (quasi-)jobless households.

At the same time, there are initial signs of a decline in the relative income and living conditions of the elderly, with rises in the at-risk-of-poverty-or-social-exclusion rate along with falls in the aggregate replacement ratio and median relative income ratio of the elderly in around a third of Member States. This is a reversal of the general trend observed in previous years, but reflects to a large extent the evolution of the relative income situation of the working age population as the labout market situation and incomes from work have improved.