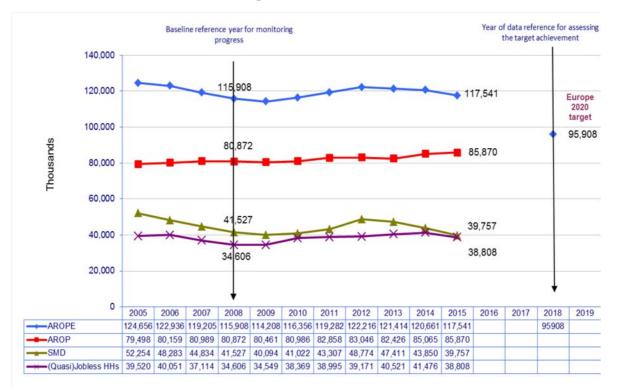

This update of the Social Protection Performance Monitor points to much clearer signs of a general improvement in the social situation. In particular, the at-risk-of-poverty-or-social-exclusion rate has fallen in 15 Member States over 2014-2015, driven by declines in the rate of severe material deprivation and in the share of the population living in (quasi-)jobless households. Nevertheless, in 2015 there were still around 1.6 million more people living at risk of poverty or social exclusion in the EU28 compared to 2008<sup>2</sup>, and a total of 118.8 million or close to 1 in 4 Europeans.

<sup>&</sup>lt;sup>1</sup> It incorporates the 2015 EU-SILC figures available for all Member States except IE as at 1<sup>st</sup> December.

<sup>&</sup>lt;sup>2</sup> The reference year, due to data availability, for the target adopted in 2010