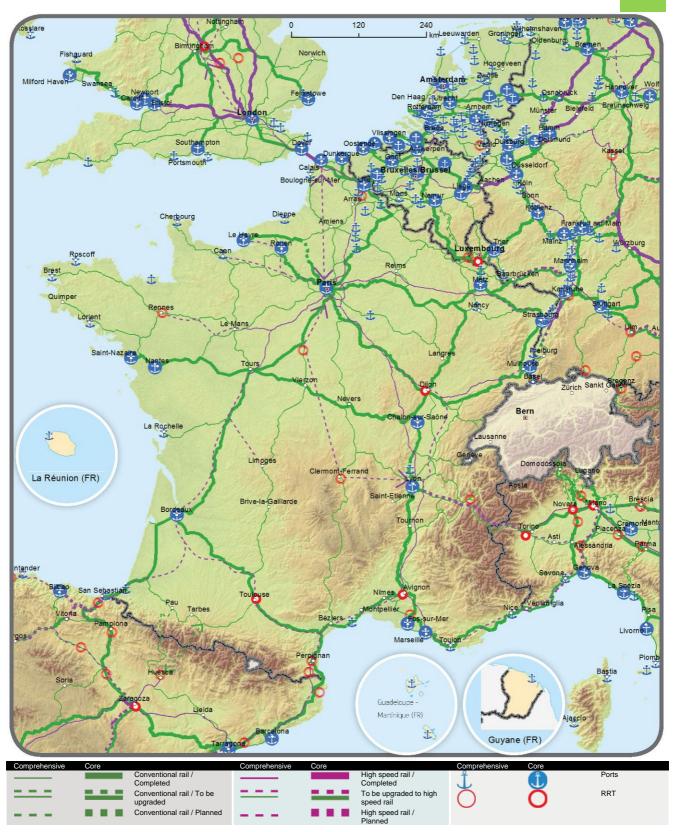

### 2.2. Comprehensive Network: Railways, ports and rail-road terminals (RRT) Core Network: Railways (freight), ports and rail-road terminals (RRT)

BE BG CZ DK DE EE IE EL ES FR HR IT CY LV LT LU HU MT NL AT PL PT RO SI SK FI SE UK

# 3.2. Comprehensive Network: Railways, ports and rail-road terminals (RRT) Core Network: Railways (freight), ports and rail-road terminals (RRT)

BE BG CZ DK DE EE IE EL ES FR HR IT CY LV LT LU HU MT NL AT PL PT RO SI SK FI SE UK