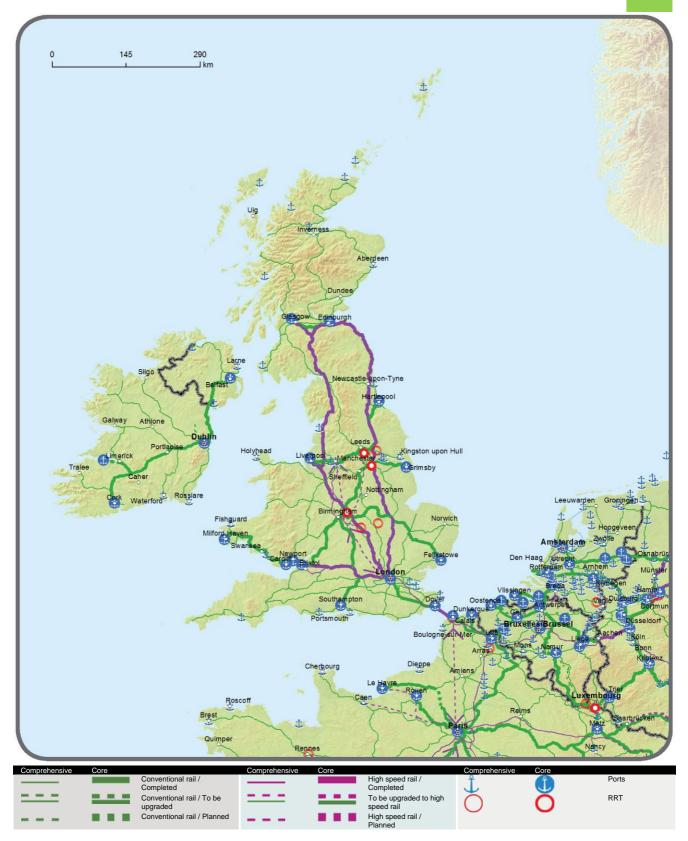

### 2.2. Comprehensive Network: Railways, ports and rail-road terminals (RRT) Core Network: Railways (freight), ports and rail-road terminals (RRT)

BE BG CZ DK DE EE IE EL ES FR HR IT CY LV LT LU HU MT NL AT PL PT RO SI SK FI SE UK

# 3.2. Comprehensive Network: Railways, ports and rail-road terminals (RRT) Core Network: Railways (freight), ports and rail-road terminals (RRT)

BE BG CZ DK DE EE IE EL ES FR HR IT CY LV LT LU HU MT NL AT PL PT RO SI SK FI SE UK