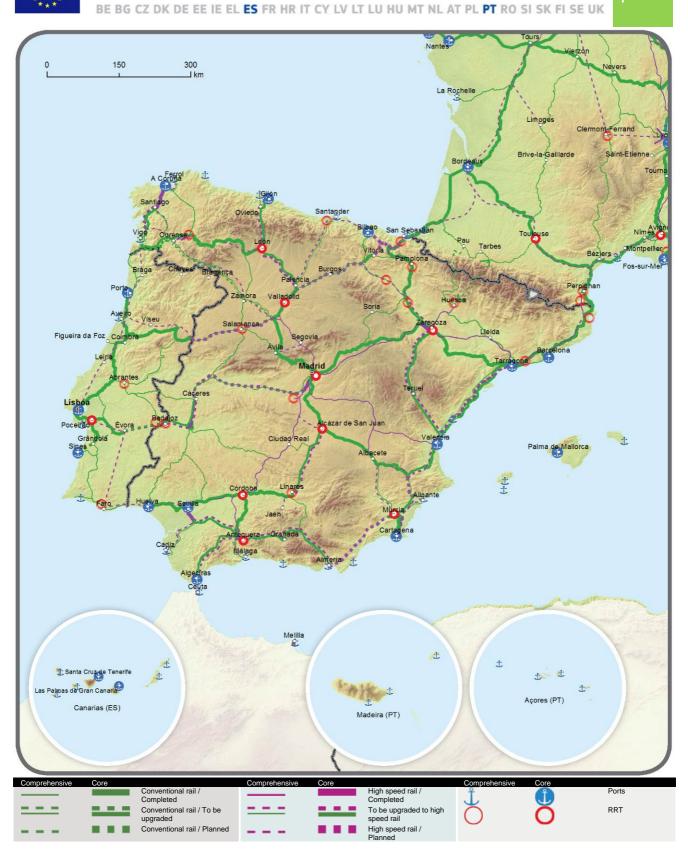

### Comprehensive Network: Railways, ports and rail-road terminals (RRT) Core Network: Railways (freight), ports and rail-road terminals (RRT)

BE BG CZ DK DE EE IE EL ES FR HR IT CY LV LT LU HU MT NL AT PL PT RO SI SK FI SE UK

2 PE-CONS 42/13 ADD 4 IV/NC/vm EN DGE 2