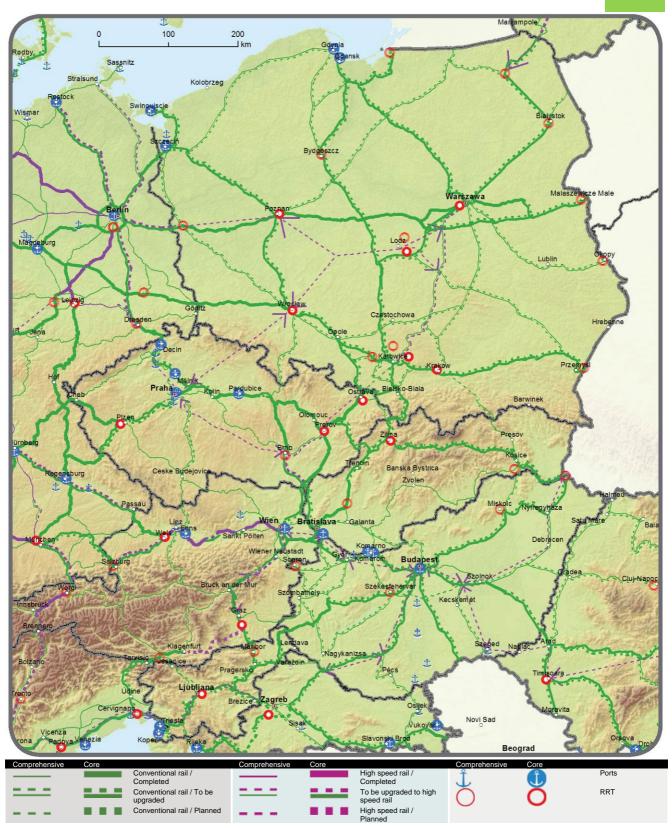

### Comprehensive Network: Railways, ports and rail-road terminals (RRT) Core Network: Railways (freight), ports and rail-road terminals (RRT)

BE BG CZ DK DE EE IE EL ES FR HR IT CY LV LT LU HU MT NL AT PL PT RO SI SK FI SE UK

### 7.1. Comprehensive & Core Networks: Inland waterways and ports

BE BG CZ DK DE EE IE EL ES FR HR IT CY LV LT LU HU MT NL AT PL PT RO SI SK FI SE UK

7

PE-CONS 42/13 ADD 4 IV/NC/vm 5
DGE 2 **EN** 

Comprehensive Network: Railways, ports and rail-road terminals (RRT) Core Network: Railways (freight), ports and rail-road terminals (RRT)