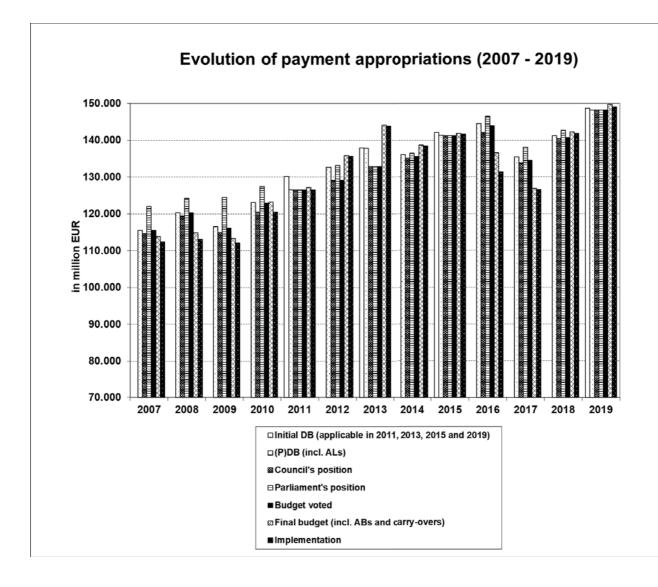

# **EVOLUTION OF PAYMENT APPROPRIATIONS (2007-2019)**

# (excluding assigned revenue)

| Budgetary (applicable in 2011, 2013, 2011, 2013, 2016 2010 2011 130.136 2014 2015 2016 2017 2018 148.675 Total                                                                                                                                                                                                                                                                                                                                                                                                                                                                                                                                                                                                                                                                                                                                                                                                                                                                                                                                                                                                                                                                                                                                                                                                                                                                                                                                                                                                                                                                                                                                                                                                                  | Initial DB (applicable in 2011, 2013, 015 and 2019) (15 and 2019) (137.924 137.924 142.137                                                                                                                                                                                                                                                                                                                                                                                                                                                                                                                                                                                                                                                                                                                                                                                                                                                                                                                                                                                                                                                                                                                                                                                                                                                                                                                                                                                                                                                                                                                                                                                                                                                                 | (P)DB  1 116.370 121.533 116.744 122.316 126.527 132.739 137.798 136.066 141.337 143.541 134.899 141.406 148.199                                                                                                                                                                                                                                                                                                                                                                                                                                                                                                                                                                                                                                                                                                                                                                                                                                                                                                                                                                                                                                                                                                                                                                                                                                                                                                                                                                                                                                                                                                                                                                                                                                           | (P)DB (incl. ALs)  2 2 115.531 120.347 116.546 123.061 126.527 132.668 137.798 137.798 137.798 137.798 137.798 137.798 137.798 137.798 137.798 137.798 137.798 137.798 137.798 137.798 137.798                                                                                                                                                                                                                                                                                                                                                                                                                                                                                                                                                                                                                                                                                                                                                                                                                                                                                                                                                                                                                                                                                                                                                                                                                                                                                                                                                                                                                                                                                                                                                                               | Council's position  114.613  119.410  114.972  120.521  126.527  129.088  132.837  132.837  142.120  133.790  140.431  148.199                                                                                                                                                                                                                                                                                                                                                                                                                                                                                                                                                                                                                                                                                                                                                                                                                                                                                                                                                                                                                                                                                                                                                                                                                                                                                                                                                                                                                                                                                                                                                                                                                                               | Parliament's position   122.016   124.196   124.196   127.526   126.527   133.139   132.837   132.837   146.459   148.199   142.663   142.663   142.663   142.663   143.738                                                                                                                                                                                                                                                                                                                                                                                                                                                                                                                                                                                                                               | Budget voted  3 115.497 116.096 122.937 126.527 129.088 132.837 132.837 141.214 143.885 134.490 140.666 148.199                                                                                                                                                                                                                                                                                                                                                                                                           | Final budget (incl. ABs and carry-overs)  4  113.835 113.835 114.835 113.395 127.219 135.842 144.057 144.057 114.057 114.057 114.057 114.057 114.057 114.057 114.057 114.057 114.057 114.057 114.057 114.057 114.057 114.057 114.057 114.057 114.057 114.057 114.057 114.057 114.057 114.057 114.057 114.057 114.057 114.057 | 5 112.377 113.070 112.107 120.490 126.497 135.602 143.785 138.440 141.786 131.400 126.610 149.050 149.050 | Final budget - implementation (figures)  6 (=4 - 5)  1.458  1.765  1.288  2.713  722  240  272  240  272  240  272  436  681  15.278        | Final budget- implementation (%) (%) (%) 7 (=6/4) 1,28% 1,14% 2,20% 0,57% 0,18% 0,19% 0,19% 0,19% 0,13% 3,75% 0,21% 0,21% 0,45% 0,45% 0,48% |
|---------------------------------------------------------------------------------------------------------------------------------------------------------------------------------------------------------------------------------------------------------------------------------------------------------------------------------------------------------------------------------------------------------------------------------------------------------------------------------------------------------------------------------------------------------------------------------------------------------------------------------------------------------------------------------------------------------------------------------------------------------------------------------------------------------------------------------------------------------------------------------------------------------------------------------------------------------------------------------------------------------------------------------------------------------------------------------------------------------------------------------------------------------------------------------------------------------------------------------------------------------------------------------------------------------------------------------------------------------------------------------------------------------------------------------------------------------------------------------------------------------------------------------------------------------------------------------------------------------------------------------------------------------------------------------------------------------------------------------|------------------------------------------------------------------------------------------------------------------------------------------------------------------------------------------------------------------------------------------------------------------------------------------------------------------------------------------------------------------------------------------------------------------------------------------------------------------------------------------------------------------------------------------------------------------------------------------------------------------------------------------------------------------------------------------------------------------------------------------------------------------------------------------------------------------------------------------------------------------------------------------------------------------------------------------------------------------------------------------------------------------------------------------------------------------------------------------------------------------------------------------------------------------------------------------------------------------------------------------------------------------------------------------------------------------------------------------------------------------------------------------------------------------------------------------------------------------------------------------------------------------------------------------------------------------------------------------------------------------------------------------------------------------------------------------------------------------------------------------------------------|------------------------------------------------------------------------------------------------------------------------------------------------------------------------------------------------------------------------------------------------------------------------------------------------------------------------------------------------------------------------------------------------------------------------------------------------------------------------------------------------------------------------------------------------------------------------------------------------------------------------------------------------------------------------------------------------------------------------------------------------------------------------------------------------------------------------------------------------------------------------------------------------------------------------------------------------------------------------------------------------------------------------------------------------------------------------------------------------------------------------------------------------------------------------------------------------------------------------------------------------------------------------------------------------------------------------------------------------------------------------------------------------------------------------------------------------------------------------------------------------------------------------------------------------------------------------------------------------------------------------------------------------------------------------------------------------------------------------------------------------------------|------------------------------------------------------------------------------------------------------------------------------------------------------------------------------------------------------------------------------------------------------------------------------------------------------------------------------------------------------------------------------------------------------------------------------------------------------------------------------------------------------------------------------------------------------------------------------------------------------------------------------------------------------------------------------------------------------------------------------------------------------------------------------------------------------------------------------------------------------------------------------------------------------------------------------------------------------------------------------------------------------------------------------------------------------------------------------------------------------------------------------------------------------------------------------------------------------------------------------------------------------------------------------------------------------------------------------------------------------------------------------------------------------------------------------------------------------------------------------------------------------------------------------------------------------------------------------------------------------------------------------------------------------------------------------------------------------------------------------------------------------------------------------|------------------------------------------------------------------------------------------------------------------------------------------------------------------------------------------------------------------------------------------------------------------------------------------------------------------------------------------------------------------------------------------------------------------------------------------------------------------------------------------------------------------------------------------------------------------------------------------------------------------------------------------------------------------------------------------------------------------------------------------------------------------------------------------------------------------------------------------------------------------------------------------------------------------------------------------------------------------------------------------------------------------------------------------------------------------------------------------------------------------------------------------------------------------------------------------------------------------------------------------------------------------------------------------------------------------------------------------------------------------------------------------------------------------------------------------------------------------------------------------------------------------------------------------------------------------------------------------------------------------------------------------------------------------------------------------------------------------------------------------------------------------------------|-----------------------------------------------------------------------------------------------------------------------------------------------------------------------------------------------------------------------------------------------------------------------------------------------------------------------------------------------------------------------------------------------------------------------------------------------------------------------------------------------------------------------------------------------------------------------------------------------------------------------------------------------------------------------------------------------------------------------------------------------------------------------------------------------------------|---------------------------------------------------------------------------------------------------------------------------------------------------------------------------------------------------------------------------------------------------------------------------------------------------------------------------------------------------------------------------------------------------------------------------------------------------------------------------------------------------------------------------|------------------------------------------------------------------------------------------------------------------------------------------------------------------------------------------------------------------------------------------------------------------------------------------------------------------------------|-----------------------------------------------------------------------------------------------------------|---------------------------------------------------------------------------------------------------------------------------------------------|---------------------------------------------------------------------------------------------------------------------------------------------|
| (P)DB (incl. Als)         Council's Parliament's Position         Parliament's Position         Budget (incl. Abs and LALS)         Final budget (incl. | Position         Parliament's position         Budget (incl. ABs and position)         Final budget (incl. ABs and carry-overs)         Final budget (incl. ABs and position)         Final budget (incl. ABs and position | Council's position         Parliament's position         Budget (incl. ABs and position)         Final budget (incl. ABs and p | Parliament's position         Budget (incl. ABs and position)         Final budget (incl. ABs and position)         Final budget (incl. ABs and position)         Final budget (incl. ABs and carry-overs)         Final budget (incl. ABs and | Budget voted         Final budget (incl. ABs and voted carry-overs)         Implementation (figures)         Final budget (incl. ABs and carry-overs)         Final budget (incl. ABs and car | Final budget (incl. ABs and carry-overs)         Implementation (figures)           4         5         6 (=4 - 5)           113.835         112.377         1.458           114.835         112.377         1.458           113.395         112.107         1.765           123.203         120.490         2.713           127.219         126.497         2.713           135.842         135.602         240           144.057         143.785         272           144.057         141.786         183           144.057         141.586         183           136.517         131.400         5.117           126.877         126.610         267           142.215         141.780         436           149.731         149.050         681           1.708.071         1.692.793         15.278 | Final budget - Implementation         Final budget - Implementation           5         6 (=4 - 5)           112.377         1.458           113.070         1.765           112.107         1.288           120.490         2.713           126.497         7.22           135.602         2.40           143.785         272           143.786         183           131.400         5.117           126.610         267           141.780         436           149.050         681           1.692.793         15.278 | Final budget - implementation (figures)  6 (=4 - 5)  1.458  1.765  1.288  2.713  722  240  272  240  272  240  272  240  272  436  436  436  681                                                                                                                                                                             |                                                                                                           | Final budget- implementation (%) (%) (%) 7 (=6/4) 1,28% 1,14% 2,20% 0,57% 0,18% 0,19% 0,19% 0,19% 0,13% 3,75% 0,21% 0,21% 0,31% 0,45% 0,45% |                                                                                                                                             |