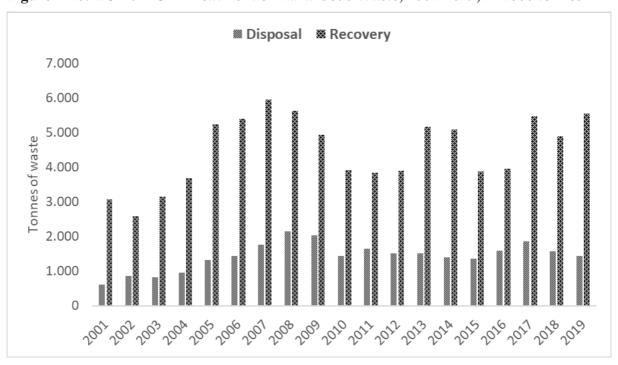

| Figure 4-9: Total EU-27 + UK Distribution of All Reported Export of Waste, 2001-2019, in 1000 tonnes          |   |
|---------------------------------------------------------------------------------------------------------------|---|
| Table 4-19: EU-27 + UK Treatment of Hazardous Waste, 2001-2019, in 1000 tonnes 4                              | 1 |
| Figure 4-10: EU-27 + UK Treatment of Hazardous Waste, 2001-2019, in 1000 tonnes 4                             | 1 |
| Table 4-20: Treatment of Hazardous Waste in 2019, in 1000 tonnes                                              | 2 |
| Figure 4-11: Treatment of Hazardous Waste in 2019, in % distribution                                          | 3 |
| Table 4-21: Treatment of Hazardous Waste in 2018, in 1000 tonnes                                              | 3 |
| Figure 4-12: Treatment of Hazardous Waste in 2018, in % distribution                                          | 4 |
| Table 4-22: Treatment of Hazardous Waste in 2017, in 1000 tonnes                                              | 5 |
| Figure 4-13: Treatment of Hazardous Waste in 2017, in % distribution                                          | 6 |
| Table 4-23: Treatment of Hazardous Waste in 2016, in tonnes                                                   | 6 |
| Figure 4-14: Treatment of Hazardous Waste in 2016, in % distribution                                          | 7 |
| Table 4-24: Destination of All Notified Waste, 2001-2019, in 1000 tonnes4                                     | 7 |
| Figure 4-15: Destination of All Notified Waste, 2001-2019, in 1000 tonnes                                     | 8 |
| Table 4-25: Destination of Hazardous Waste, 2001-2019, in 1000 tonnes                                         | 8 |
| Figure 4-16: Destination of Hazardous Waste, 2001-2019, in 1000 tonnes                                        | 9 |
| Table 4-26: Import of Hazardous Waste, 2001-2019, in 1000 tonnes                                              | 0 |
| Table 4-27: Import of Hazardous Waste, 2001-2019, in kg per capita5                                           | 1 |
| Figure 4-17: Import of Hazardous Waste, 2001-2019, in kg per capita                                           | 3 |
| Table 4-28: Import of Hazardous and Other Notified Waste into Member States, 2001-2019 in 1000 tonnes         |   |
| Table 4-29: Import of Hazardous and All Other Notified Waste into Member States, 2001 2019, in kg per capita  |   |
| Figure 4-18: Import of Hazardous and All Other Notified Waste into Member States, 2016 2019, in kg per capita |   |
| Table 4-30: Distribution of Imported Waste in by Type 2019, in 1000 tonnes                                    | 8 |
| Figure 4-19: Distribution of Imported Waste by Type in 2019, in %                                             | 9 |
| Table 4-31: Distribution of Imported Waste in by type 2018, in 1000 tonnes60                                  | 0 |
| Figure 4-20: Distribution of Imported Waste by Type in 2018, in %                                             | 1 |
| Table 4-32: Distribution of Imported Waste by Type in 2017, in 1000 tonnes                                    | 2 |
| Figure 4-21: Distribution of Imported Waste by Type in 2017, in %                                             | 3 |
| Table 4-33: Distribution of Imported Waste by Type in 2016, in 1000 tonnes                                    | 4 |
| Figure 4-22: Distribution of Imported Waste by Type in 2016, in %                                             | 5 |
| Table 4-34: Treatment of Hazardous Waste Shipped into Member States, 2001-2019, in 100 tonnes                 |   |
| Figure 4-23: EU-27 + UK Treatment of Hazardous Waste Shipped into Member States, 2001 2019, in 1000 tonnes.   |   |

| Table 4-35: Treatment of Hazardous Waste Shipped into Member States in 2019, in 1000 tonnes                                         |
|-------------------------------------------------------------------------------------------------------------------------------------|
| Figure 4-24: Treatment of Hazardous Waste Shipped into Member States in 2019, in % distribution                                     |
| Table 4-36: Treatment of Hazardous Waste Shipped into Member States in 2018, in 1000 tonnes                                         |
| Figure 4-25: Treatment of Hazardous Waste Shipped into Member States in 2018, in % distribution                                     |
| Table 4-37: Treatment of Hazardous Waste Shipped into Member States in 2017, in 1000 tonnes                                         |
| Figure 4-26: Treatment of Hazardous Waste Shipped into Member States in 2017, in % distribution                                     |
| Table 4-38: Treatment of Hazardous Waste Shipped into Member States in 2016, in 1000 tonnes                                         |
| Table 4-39: All Hazardous Waste and Other Notified Wastes Shipped into EU-groups, 2001-2019, in 1000 tonnes                         |
| Figure 4-28: All Hazardous Waste and Other Notified Wastes Shipped into EU-groups, 2001-2019, in 1000 tonnes                        |
| Table 4-40: All Hazardous Waste Shipped into EU-groups, 2001-2019, in 1000 tonnes 74                                                |
| Figure 4-29: All Hazardous Waste Shipped into EU-groups, 2001-2019, in 1000 tonnes 74                                               |
| Table 4-41: Top Treatment (Recovery) of All Notified Waste Exported by EU Member States, 2001-2019, in 1000 tonnes                  |
| Table 4-42: Top Treatment (Disposal) of All Notified Waste Exported by EU Member States, 2001-2019, in 1000 tonnes                  |
| Figure 4-30: Top Treatment of all Notified Waste Exported by EU Member States, 2016-2019, in 1000 tonnes                            |
| Table 4-43: Shipments for Disposal of Y46 from a Member State to Different Destinations, 2016-2017, in tonnes                       |
| Table 4-44: Shipments for Disposal of Y46 from a Member State to Different Destinations, 2018-2019, in tonnes                       |
| Table 4-45: Shipments for Recovery (R1 use as fuel) of Y46 from a Member State to Different Destinations, 2016-2017, in 1000 tonnes |
| Table 4-46: Import and Export of Hazardous Waste from and to Countries outside the EU, 2001-2019, in tonnes                         |
| Table 4-47: Export of Hazardous Waste out of the EU to non-OECD Countries (all treatments), 2001-2019, in tonnes                    |
| Table 4-48: Export of Hazardous Waste out of the EU to EFTA Countries (all treatments), 2001-2019, in tonnes                        |
| Table 4-49: Export of Hazardous Waste out of the EU to OECD Countries (non-EFTA) (all treatments), 2001-2019, in tonnes             |