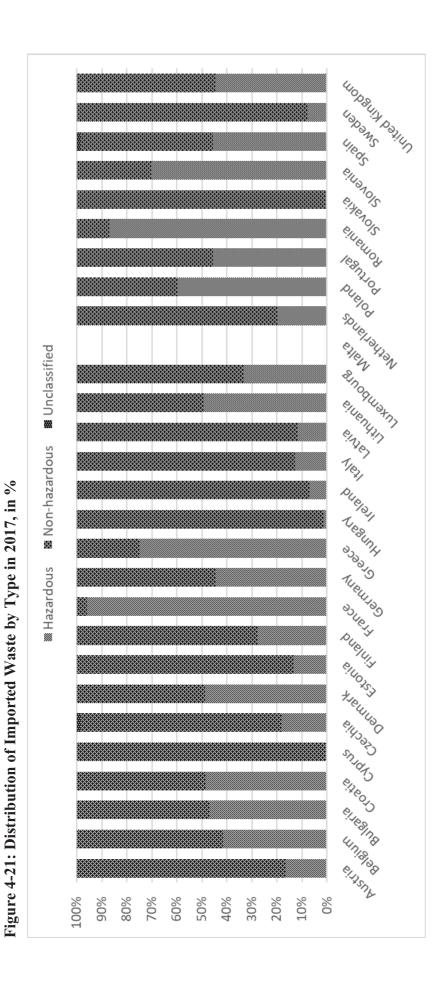

| Figure 4-9: Total EU-27 + UK Distribution of All Reported Export of Waste, 2001-2019, in 1000 tonnes          |   |
|---------------------------------------------------------------------------------------------------------------|---|
| Table 4-19: EU-27 + UK Treatment of Hazardous Waste, 2001-2019, in 1000 tonnes 4                              | 1 |
| Figure 4-10: EU-27 + UK Treatment of Hazardous Waste, 2001-2019, in 1000 tonnes 4                             | 1 |
| Table 4-20: Treatment of Hazardous Waste in 2019, in 1000 tonnes                                              | 2 |
| Figure 4-11: Treatment of Hazardous Waste in 2019, in % distribution                                          | 3 |
| Table 4-21: Treatment of Hazardous Waste in 2018, in 1000 tonnes                                              | 3 |
| Figure 4-12: Treatment of Hazardous Waste in 2018, in % distribution                                          | 4 |
| Table 4-22: Treatment of Hazardous Waste in 2017, in 1000 tonnes                                              | 5 |
| Figure 4-13: Treatment of Hazardous Waste in 2017, in % distribution                                          | 6 |
| Table 4-23: Treatment of Hazardous Waste in 2016, in tonnes                                                   | 6 |
| Figure 4-14: Treatment of Hazardous Waste in 2016, in % distribution                                          | 7 |
| Table 4-24: Destination of All Notified Waste, 2001-2019, in 1000 tonnes4                                     | 7 |
| Figure 4-15: Destination of All Notified Waste, 2001-2019, in 1000 tonnes                                     | 8 |
| Table 4-25: Destination of Hazardous Waste, 2001-2019, in 1000 tonnes                                         | 8 |
| Figure 4-16: Destination of Hazardous Waste, 2001-2019, in 1000 tonnes                                        | 9 |
| Table 4-26: Import of Hazardous Waste, 2001-2019, in 1000 tonnes                                              | 0 |
| Table 4-27: Import of Hazardous Waste, 2001-2019, in kg per capita5                                           | 1 |
| Figure 4-17: Import of Hazardous Waste, 2001-2019, in kg per capita                                           | 3 |
| Table 4-28: Import of Hazardous and Other Notified Waste into Member States, 2001-2019 in 1000 tonnes         |   |
| Table 4-29: Import of Hazardous and All Other Notified Waste into Member States, 2001 2019, in kg per capita  |   |
| Figure 4-18: Import of Hazardous and All Other Notified Waste into Member States, 2016 2019, in kg per capita |   |
| Table 4-30: Distribution of Imported Waste in by Type 2019, in 1000 tonnes                                    | 8 |
| Figure 4-19: Distribution of Imported Waste by Type in 2019, in %                                             | 9 |
| Table 4-31: Distribution of Imported Waste in by type 2018, in 1000 tonnes60                                  | 0 |
| Figure 4-20: Distribution of Imported Waste by Type in 2018, in %                                             | 1 |
| Table 4-32: Distribution of Imported Waste by Type in 2017, in 1000 tonnes                                    | 2 |
| Figure 4-21: Distribution of Imported Waste by Type in 2017, in %                                             | 3 |
| Table 4-33: Distribution of Imported Waste by Type in 2016, in 1000 tonnes                                    | 4 |
| Figure 4-22: Distribution of Imported Waste by Type in 2016, in %                                             | 5 |
| Table 4-34: Treatment of Hazardous Waste Shipped into Member States, 2001-2019, in 100 tonnes                 |   |
| Figure 4-23: EU-27 + UK Treatment of Hazardous Waste Shipped into Member States, 2001 2019, in 1000 tonnes.   |   |