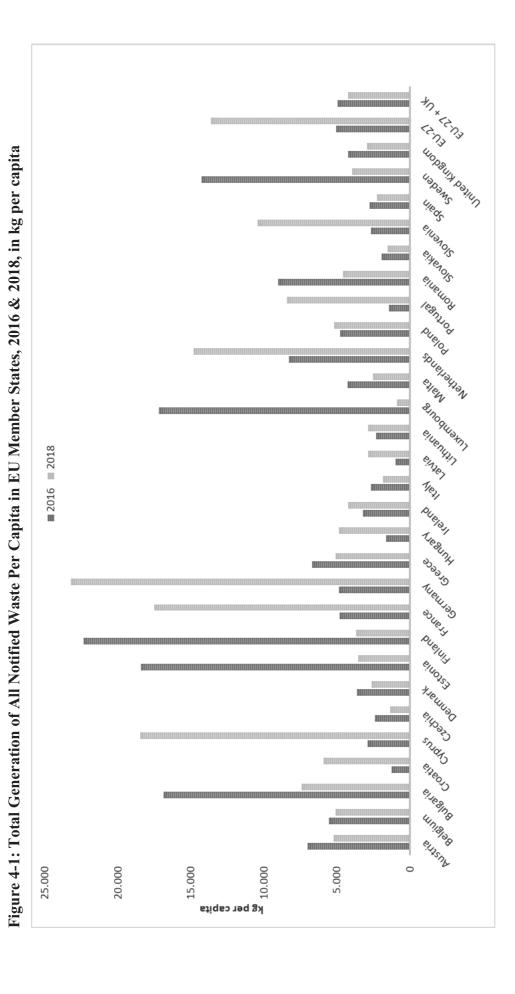

### **List of Tables and Figures**

| Table 2-1: Competent Authorities to the Basel Convention (2019)                                                                       |
|---------------------------------------------------------------------------------------------------------------------------------------|
| Table 3-1: Waste Streams                                                                                                              |
| Table 3-2: Wastes Having as Constituents                                                                                              |
| Table 3-3: Categories of Wastes Requiring Special Consideration                                                                       |
| Table 4-1: Total Generation of Hazardous Waste in Member States, 2016 & 2018, in 1000 tonnes                                          |
| Table 4-2: Total Generation of Hazardous Waste Per Capita in Member States, 2016 & 2018, in kg per capita (includes estimated values) |
| Table 4-3: Total Generation of Other Notified Waste Per Capita in EU Member States, 2016 & 2018 in kg per capita                      |
| Table 4-4: Total Generation of All Notified Waste Per Capita in Member States, 2016 & 2018, in kg per capita                          |
| Figure 4-1: Total Generation of All Notified Waste Per Capita in EU Member States, 2016 & 2018, in kg per capita                      |
| Table 4-5: Export of Hazardous Waste, 2001-2019, in 1000 tonnes                                                                       |
| Table 4-6: Export of Hazardous Waste, 2001-2019, in kg per capita                                                                     |
| Figure 4-2: Export of Hazardous Waste, 2016-2019, in kg per capita                                                                    |
| Table 4-7: Annual Export of Hazardous Waste in Relation to Generation in 2018, in 1000 tonnes                                         |
| Figure 4-3: Export of Hazardous Waste out of Each Member State in Relation to Generation in 2018, in % distribution                   |
| Table 4-8: Export of All Notified Waste, 2001-2019, in 1000 tonnes                                                                    |
| Table 4-9: Export of All Notified Waste, 2001-2019, in kg per capita24                                                                |
| Figure 4-4: Export of All Notified Waste, 2016-2019, in kg per capita                                                                 |
| Figure 4-5: Distribution of All Reported Export Waste by Type in 2019, in %                                                           |
| Table 4-11: Distribution of All Reported Export Waste by Type in 2018, in 1000 tonnes 29                                              |
| Figure 4-6: Distribution of All Reported Export Waste by Type in 2018, in %                                                           |
| Table 4-12: Distribution of All Reported Export Waste by Type in 2017, in 1000 tonnes 31                                              |
| Figure 4-7: Distribution of All Reported Export Waste by Type in 2017, in %                                                           |
| Table 4-13: Distribution of All Reported Export Waste by Type in 2016, in 1000 tonnes 33                                              |
| Figure 4-8: Distribution of All Reported Export Waste by Type in 2016, in %                                                           |
| Table 4-14: Distribution of All Reported Export Waste by Type in 2019, in tonnes                                                      |
| Table 4-15: Distribution of All Reported Export Waste by Type in 2018, in tonnes                                                      |
| Table 4-18: Total EU-27 + UK Distribution of All Reported Export of Waste, 2001-2019, in 1000 tonnes                                  |