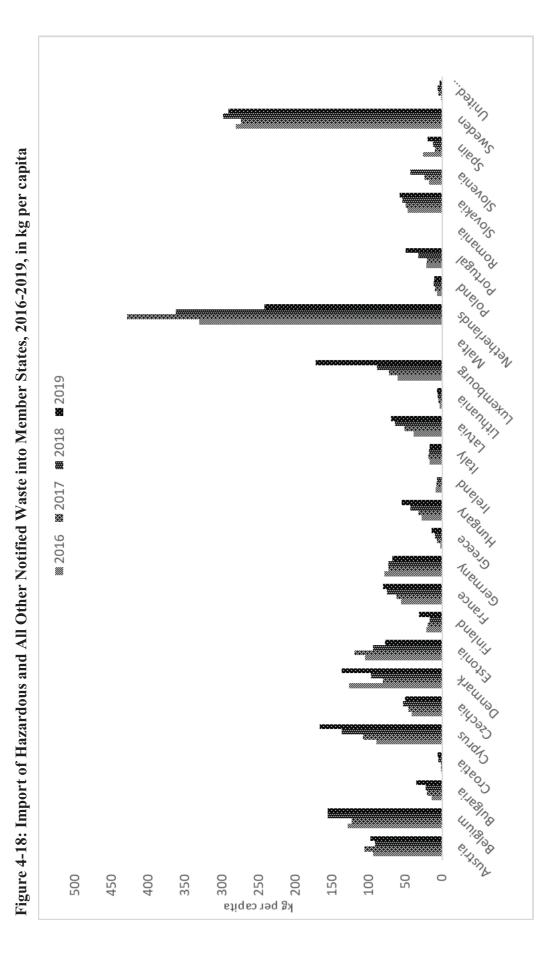

| Figure 4-9: Total EU-27 + UK Distribution of All Reported Export of Waste, 2001-2019, in 1000 tonnes          |   |
|---------------------------------------------------------------------------------------------------------------|---|
| Table 4-19: EU-27 + UK Treatment of Hazardous Waste, 2001-2019, in 1000 tonnes 4                              | 1 |
| Figure 4-10: EU-27 + UK Treatment of Hazardous Waste, 2001-2019, in 1000 tonnes 4                             | 1 |
| Table 4-20: Treatment of Hazardous Waste in 2019, in 1000 tonnes                                              | 2 |
| Figure 4-11: Treatment of Hazardous Waste in 2019, in % distribution                                          | 3 |
| Table 4-21: Treatment of Hazardous Waste in 2018, in 1000 tonnes                                              | 3 |
| Figure 4-12: Treatment of Hazardous Waste in 2018, in % distribution                                          | 4 |
| Table 4-22: Treatment of Hazardous Waste in 2017, in 1000 tonnes                                              | 5 |
| Figure 4-13: Treatment of Hazardous Waste in 2017, in % distribution                                          | 6 |
| Table 4-23: Treatment of Hazardous Waste in 2016, in tonnes                                                   | 6 |
| Figure 4-14: Treatment of Hazardous Waste in 2016, in % distribution                                          | 7 |
| Table 4-24: Destination of All Notified Waste, 2001-2019, in 1000 tonnes4                                     | 7 |
| Figure 4-15: Destination of All Notified Waste, 2001-2019, in 1000 tonnes                                     | 8 |
| Table 4-25: Destination of Hazardous Waste, 2001-2019, in 1000 tonnes                                         | 8 |
| Figure 4-16: Destination of Hazardous Waste, 2001-2019, in 1000 tonnes                                        | 9 |
| Table 4-26: Import of Hazardous Waste, 2001-2019, in 1000 tonnes                                              | 0 |
| Table 4-27: Import of Hazardous Waste, 2001-2019, in kg per capita5                                           | 1 |
| Figure 4-17: Import of Hazardous Waste, 2001-2019, in kg per capita                                           | 3 |
| Table 4-28: Import of Hazardous and Other Notified Waste into Member States, 2001-2019 in 1000 tonnes         |   |
| Table 4-29: Import of Hazardous and All Other Notified Waste into Member States, 2001 2019, in kg per capita  |   |
| Figure 4-18: Import of Hazardous and All Other Notified Waste into Member States, 2016 2019, in kg per capita |   |
| Table 4-30: Distribution of Imported Waste in by Type 2019, in 1000 tonnes                                    | 8 |
| Figure 4-19: Distribution of Imported Waste by Type in 2019, in %                                             | 9 |
| Table 4-31: Distribution of Imported Waste in by type 2018, in 1000 tonnes60                                  | 0 |
| Figure 4-20: Distribution of Imported Waste by Type in 2018, in %                                             | 1 |
| Table 4-32: Distribution of Imported Waste by Type in 2017, in 1000 tonnes                                    | 2 |
| Figure 4-21: Distribution of Imported Waste by Type in 2017, in %                                             | 3 |
| Table 4-33: Distribution of Imported Waste by Type in 2016, in 1000 tonnes                                    | 4 |
| Figure 4-22: Distribution of Imported Waste by Type in 2016, in %                                             | 5 |
| Table 4-34: Treatment of Hazardous Waste Shipped into Member States, 2001-2019, in 100 tonnes                 |   |
| Figure 4-23: EU-27 + UK Treatment of Hazardous Waste Shipped into Member States, 2001 2019, in 1000 tonnes.   |   |