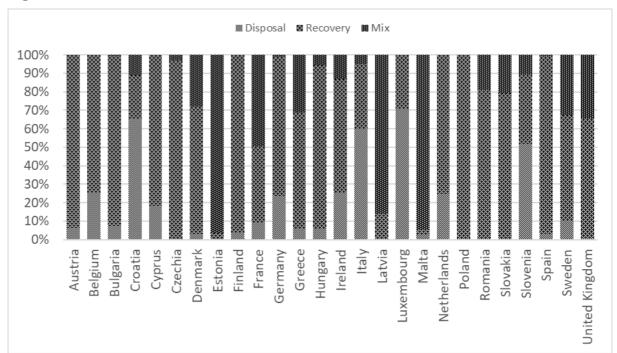

| Figure 4-9: Total EU-27 + UK Distribution of All Reported Export of Waste, 2001-2019, in 1000 tonnes          |   |
|---------------------------------------------------------------------------------------------------------------|---|
| Table 4-19: EU-27 + UK Treatment of Hazardous Waste, 2001-2019, in 1000 tonnes 4                              | 1 |
| Figure 4-10: EU-27 + UK Treatment of Hazardous Waste, 2001-2019, in 1000 tonnes 4                             | 1 |
| Table 4-20: Treatment of Hazardous Waste in 2019, in 1000 tonnes                                              | 2 |
| Figure 4-11: Treatment of Hazardous Waste in 2019, in % distribution                                          | 3 |
| Table 4-21: Treatment of Hazardous Waste in 2018, in 1000 tonnes                                              | 3 |
| Figure 4-12: Treatment of Hazardous Waste in 2018, in % distribution                                          | 4 |
| Table 4-22: Treatment of Hazardous Waste in 2017, in 1000 tonnes                                              | 5 |
| Figure 4-13: Treatment of Hazardous Waste in 2017, in % distribution                                          | 6 |
| Table 4-23: Treatment of Hazardous Waste in 2016, in tonnes                                                   | 6 |
| Figure 4-14: Treatment of Hazardous Waste in 2016, in % distribution                                          | 7 |
| Table 4-24: Destination of All Notified Waste, 2001-2019, in 1000 tonnes4                                     | 7 |
| Figure 4-15: Destination of All Notified Waste, 2001-2019, in 1000 tonnes                                     | 8 |
| Table 4-25: Destination of Hazardous Waste, 2001-2019, in 1000 tonnes                                         | 8 |
| Figure 4-16: Destination of Hazardous Waste, 2001-2019, in 1000 tonnes                                        | 9 |
| Table 4-26: Import of Hazardous Waste, 2001-2019, in 1000 tonnes                                              | 0 |
| Table 4-27: Import of Hazardous Waste, 2001-2019, in kg per capita5                                           | 1 |
| Figure 4-17: Import of Hazardous Waste, 2001-2019, in kg per capita                                           | 3 |
| Table 4-28: Import of Hazardous and Other Notified Waste into Member States, 2001-2019 in 1000 tonnes         |   |
| Table 4-29: Import of Hazardous and All Other Notified Waste into Member States, 2001 2019, in kg per capita  |   |
| Figure 4-18: Import of Hazardous and All Other Notified Waste into Member States, 2016 2019, in kg per capita |   |
| Table 4-30: Distribution of Imported Waste in by Type 2019, in 1000 tonnes                                    | 8 |
| Figure 4-19: Distribution of Imported Waste by Type in 2019, in %                                             | 9 |
| Table 4-31: Distribution of Imported Waste in by type 2018, in 1000 tonnes60                                  | 0 |
| Figure 4-20: Distribution of Imported Waste by Type in 2018, in %                                             | 1 |
| Table 4-32: Distribution of Imported Waste by Type in 2017, in 1000 tonnes                                    | 2 |
| Figure 4-21: Distribution of Imported Waste by Type in 2017, in %                                             | 3 |
| Table 4-33: Distribution of Imported Waste by Type in 2016, in 1000 tonnes                                    | 4 |
| Figure 4-22: Distribution of Imported Waste by Type in 2016, in %                                             | 5 |
| Table 4-34: Treatment of Hazardous Waste Shipped into Member States, 2001-2019, in 100 tonnes                 |   |
| Figure 4-23: EU-27 + UK Treatment of Hazardous Waste Shipped into Member States, 2001 2019, in 1000 tonnes.   |   |