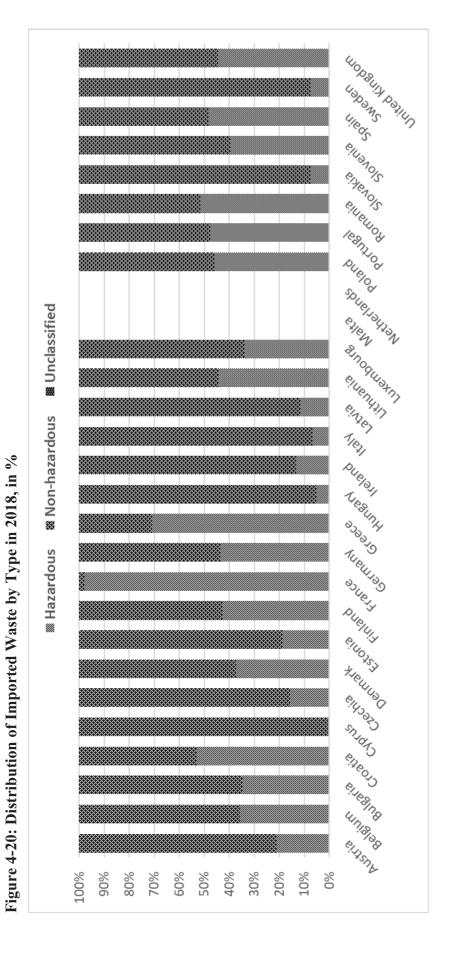

| Figure 4-9: Total EU-27 + UK Distribution of All Reported Export of Waste, 2001-2019, in 1000 tonnes          |   |
|---------------------------------------------------------------------------------------------------------------|---|
| Table 4-19: EU-27 + UK Treatment of Hazardous Waste, 2001-2019, in 1000 tonnes 4                              | 1 |
| Figure 4-10: EU-27 + UK Treatment of Hazardous Waste, 2001-2019, in 1000 tonnes 4                             | 1 |
| Table 4-20: Treatment of Hazardous Waste in 2019, in 1000 tonnes                                              | 2 |
| Figure 4-11: Treatment of Hazardous Waste in 2019, in % distribution                                          | 3 |
| Table 4-21: Treatment of Hazardous Waste in 2018, in 1000 tonnes                                              | 3 |
| Figure 4-12: Treatment of Hazardous Waste in 2018, in % distribution                                          | 4 |
| Table 4-22: Treatment of Hazardous Waste in 2017, in 1000 tonnes                                              | 5 |
| Figure 4-13: Treatment of Hazardous Waste in 2017, in % distribution                                          | 6 |
| Table 4-23: Treatment of Hazardous Waste in 2016, in tonnes                                                   | 6 |
| Figure 4-14: Treatment of Hazardous Waste in 2016, in % distribution                                          | 7 |
| Table 4-24: Destination of All Notified Waste, 2001-2019, in 1000 tonnes4                                     | 7 |
| Figure 4-15: Destination of All Notified Waste, 2001-2019, in 1000 tonnes                                     | 8 |
| Table 4-25: Destination of Hazardous Waste, 2001-2019, in 1000 tonnes                                         | 8 |
| Figure 4-16: Destination of Hazardous Waste, 2001-2019, in 1000 tonnes                                        | 9 |
| Table 4-26: Import of Hazardous Waste, 2001-2019, in 1000 tonnes                                              | 0 |
| Table 4-27: Import of Hazardous Waste, 2001-2019, in kg per capita5                                           | 1 |
| Figure 4-17: Import of Hazardous Waste, 2001-2019, in kg per capita                                           | 3 |
| Table 4-28: Import of Hazardous and Other Notified Waste into Member States, 2001-2019 in 1000 tonnes         |   |
| Table 4-29: Import of Hazardous and All Other Notified Waste into Member States, 2001 2019, in kg per capita  |   |
| Figure 4-18: Import of Hazardous and All Other Notified Waste into Member States, 2016 2019, in kg per capita |   |
| Table 4-30: Distribution of Imported Waste in by Type 2019, in 1000 tonnes                                    | 8 |
| Figure 4-19: Distribution of Imported Waste by Type in 2019, in %                                             | 9 |
| Table 4-31: Distribution of Imported Waste in by type 2018, in 1000 tonnes60                                  | 0 |
| Figure 4-20: Distribution of Imported Waste by Type in 2018, in %                                             | 1 |
| Table 4-32: Distribution of Imported Waste by Type in 2017, in 1000 tonnes                                    | 2 |
| Figure 4-21: Distribution of Imported Waste by Type in 2017, in %                                             | 3 |
| Table 4-33: Distribution of Imported Waste by Type in 2016, in 1000 tonnes                                    | 4 |
| Figure 4-22: Distribution of Imported Waste by Type in 2016, in %                                             | 5 |
| Table 4-34: Treatment of Hazardous Waste Shipped into Member States, 2001-2019, in 100 tonnes                 |   |
| Figure 4-23: EU-27 + UK Treatment of Hazardous Waste Shipped into Member States, 2001 2019, in 1000 tonnes.   |   |