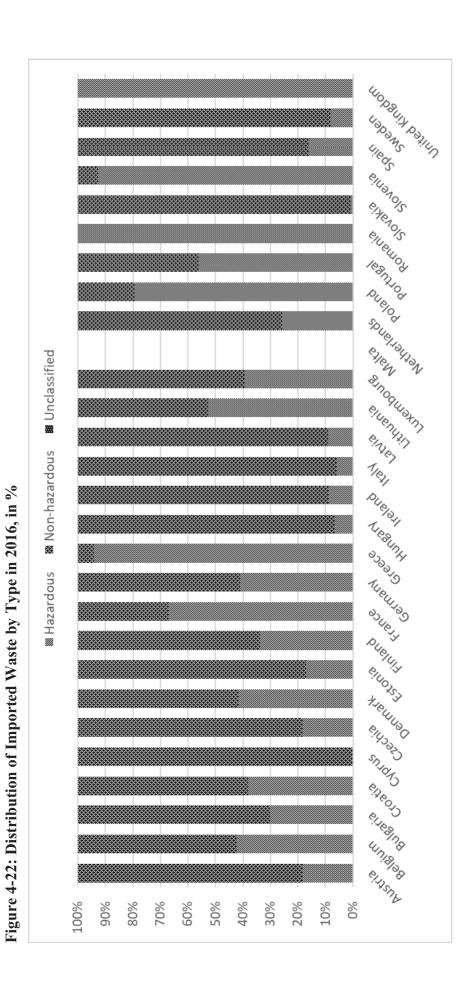

| Figure 4-9: Total EU-27 + UK Distribution of All Reported Export of Waste, 2001-2019, in 1000 tonnes          |   |
|---------------------------------------------------------------------------------------------------------------|---|
| Table 4-19: EU-27 + UK Treatment of Hazardous Waste, 2001-2019, in 1000 tonnes 4                              | 1 |
| Figure 4-10: EU-27 + UK Treatment of Hazardous Waste, 2001-2019, in 1000 tonnes 4                             | 1 |
| Table 4-20: Treatment of Hazardous Waste in 2019, in 1000 tonnes                                              | 2 |
| Figure 4-11: Treatment of Hazardous Waste in 2019, in % distribution                                          | 3 |
| Table 4-21: Treatment of Hazardous Waste in 2018, in 1000 tonnes                                              | 3 |
| Figure 4-12: Treatment of Hazardous Waste in 2018, in % distribution                                          | 4 |
| Table 4-22: Treatment of Hazardous Waste in 2017, in 1000 tonnes                                              | 5 |
| Figure 4-13: Treatment of Hazardous Waste in 2017, in % distribution                                          | 6 |
| Table 4-23: Treatment of Hazardous Waste in 2016, in tonnes                                                   | 6 |
| Figure 4-14: Treatment of Hazardous Waste in 2016, in % distribution                                          | 7 |
| Table 4-24: Destination of All Notified Waste, 2001-2019, in 1000 tonnes4                                     | 7 |
| Figure 4-15: Destination of All Notified Waste, 2001-2019, in 1000 tonnes                                     | 8 |
| Table 4-25: Destination of Hazardous Waste, 2001-2019, in 1000 tonnes                                         | 8 |
| Figure 4-16: Destination of Hazardous Waste, 2001-2019, in 1000 tonnes                                        | 9 |
| Table 4-26: Import of Hazardous Waste, 2001-2019, in 1000 tonnes                                              | 0 |
| Table 4-27: Import of Hazardous Waste, 2001-2019, in kg per capita5                                           | 1 |
| Figure 4-17: Import of Hazardous Waste, 2001-2019, in kg per capita                                           | 3 |
| Table 4-28: Import of Hazardous and Other Notified Waste into Member States, 2001-2019 in 1000 tonnes         |   |
| Table 4-29: Import of Hazardous and All Other Notified Waste into Member States, 2001 2019, in kg per capita  |   |
| Figure 4-18: Import of Hazardous and All Other Notified Waste into Member States, 2016 2019, in kg per capita |   |
| Table 4-30: Distribution of Imported Waste in by Type 2019, in 1000 tonnes                                    | 8 |
| Figure 4-19: Distribution of Imported Waste by Type in 2019, in %                                             | 9 |
| Table 4-31: Distribution of Imported Waste in by type 2018, in 1000 tonnes60                                  | 0 |
| Figure 4-20: Distribution of Imported Waste by Type in 2018, in %                                             | 1 |
| Table 4-32: Distribution of Imported Waste by Type in 2017, in 1000 tonnes                                    | 2 |
| Figure 4-21: Distribution of Imported Waste by Type in 2017, in %                                             | 3 |
| Table 4-33: Distribution of Imported Waste by Type in 2016, in 1000 tonnes                                    | 4 |
| Figure 4-22: Distribution of Imported Waste by Type in 2016, in %                                             | 5 |
| Table 4-34: Treatment of Hazardous Waste Shipped into Member States, 2001-2019, in 100 tonnes                 |   |
| Figure 4-23: EU-27 + UK Treatment of Hazardous Waste Shipped into Member States, 2001 2019, in 1000 tonnes.   |   |