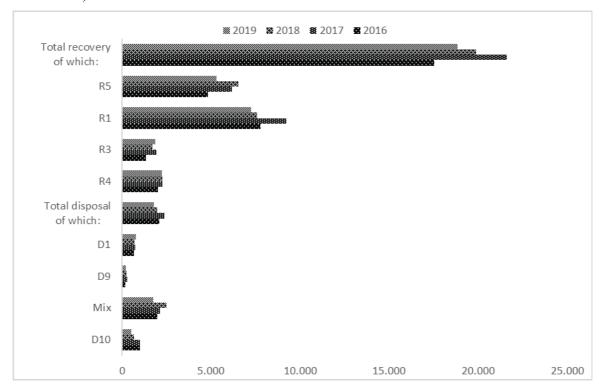

| Table 4-35: Treatment of Hazardous Waste Shipped into Member States in 2019, in 1000 tonnes                                         |
|-------------------------------------------------------------------------------------------------------------------------------------|
| Figure 4-24: Treatment of Hazardous Waste Shipped into Member States in 2019, in % distribution                                     |
| Table 4-36: Treatment of Hazardous Waste Shipped into Member States in 2018, in 1000 tonnes                                         |
| Figure 4-25: Treatment of Hazardous Waste Shipped into Member States in 2018, in % distribution                                     |
| Table 4-37: Treatment of Hazardous Waste Shipped into Member States in 2017, in 1000 tonnes                                         |
| Figure 4-26: Treatment of Hazardous Waste Shipped into Member States in 2017, in % distribution                                     |
| Table 4-38: Treatment of Hazardous Waste Shipped into Member States in 2016, in 1000 tonnes                                         |
| Table 4-39: All Hazardous Waste and Other Notified Wastes Shipped into EU-groups, 2001-2019, in 1000 tonnes                         |
| Figure 4-28: All Hazardous Waste and Other Notified Wastes Shipped into EU-groups, 2001-2019, in 1000 tonnes                        |
| Table 4-40: All Hazardous Waste Shipped into EU-groups, 2001-2019, in 1000 tonnes 74                                                |
| Figure 4-29: All Hazardous Waste Shipped into EU-groups, 2001-2019, in 1000 tonnes 74                                               |
| Table 4-41: Top Treatment (Recovery) of All Notified Waste Exported by EU Member States, 2001-2019, in 1000 tonnes                  |
| Table 4-42: Top Treatment (Disposal) of All Notified Waste Exported by EU Member States, 2001-2019, in 1000 tonnes                  |
| Figure 4-30: Top Treatment of all Notified Waste Exported by EU Member States, 2016-2019, in 1000 tonnes                            |
| Table 4-43: Shipments for Disposal of Y46 from a Member State to Different Destinations, 2016-2017, in tonnes                       |
| Table 4-44: Shipments for Disposal of Y46 from a Member State to Different Destinations, 2018-2019, in tonnes                       |
| Table 4-45: Shipments for Recovery (R1 use as fuel) of Y46 from a Member State to Different Destinations, 2016-2017, in 1000 tonnes |
| Table 4-46: Import and Export of Hazardous Waste from and to Countries outside the EU, 2001-2019, in tonnes                         |
| Table 4-47: Export of Hazardous Waste out of the EU to non-OECD Countries (all treatments), 2001-2019, in tonnes                    |
| Table 4-48: Export of Hazardous Waste out of the EU to EFTA Countries (all treatments), 2001-2019, in tonnes                        |
| Table 4-49: Export of Hazardous Waste out of the EU to OECD Countries (non-EFTA) (all treatments), 2001-2019, in tonnes             |