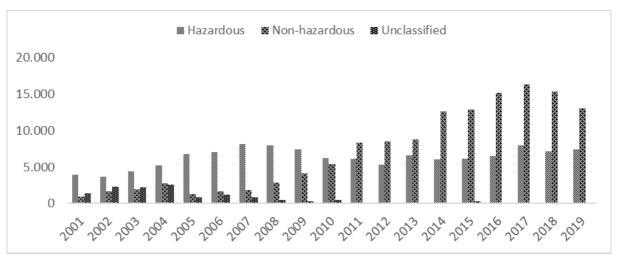

### **List of Tables and Figures**

| Table 2-1: Competent Authorities to the Basel Convention (2019)                                                                       |
|---------------------------------------------------------------------------------------------------------------------------------------|
| Table 3-1: Waste Streams                                                                                                              |
| Table 3-2: Wastes Having as Constituents                                                                                              |
| Table 3-3: Categories of Wastes Requiring Special Consideration                                                                       |
| Table 4-1: Total Generation of Hazardous Waste in Member States, 2016 & 2018, in 1000 tonnes                                          |
| Table 4-2: Total Generation of Hazardous Waste Per Capita in Member States, 2016 & 2018, in kg per capita (includes estimated values) |
| Table 4-3: Total Generation of Other Notified Waste Per Capita in EU Member States, 2016 & 2018 in kg per capita                      |
| Table 4-4: Total Generation of All Notified Waste Per Capita in Member States, 2016 & 2018, in kg per capita                          |
| Figure 4-1: Total Generation of All Notified Waste Per Capita in EU Member States, 2016 & 2018, in kg per capita                      |
| Table 4-5: Export of Hazardous Waste, 2001-2019, in 1000 tonnes                                                                       |
| Table 4-6: Export of Hazardous Waste, 2001-2019, in kg per capita                                                                     |
| Figure 4-2: Export of Hazardous Waste, 2016-2019, in kg per capita                                                                    |
| Table 4-7: Annual Export of Hazardous Waste in Relation to Generation in 2018, in 1000 tonnes                                         |
| Figure 4-3: Export of Hazardous Waste out of Each Member State in Relation to Generation in 2018, in % distribution                   |
| Table 4-8: Export of All Notified Waste, 2001-2019, in 1000 tonnes                                                                    |
| Table 4-9: Export of All Notified Waste, 2001-2019, in kg per capita24                                                                |
| Figure 4-4: Export of All Notified Waste, 2016-2019, in kg per capita                                                                 |
| Figure 4-5: Distribution of All Reported Export Waste by Type in 2019, in %                                                           |
| Table 4-11: Distribution of All Reported Export Waste by Type in 2018, in 1000 tonnes 29                                              |
| Figure 4-6: Distribution of All Reported Export Waste by Type in 2018, in %                                                           |
| Table 4-12: Distribution of All Reported Export Waste by Type in 2017, in 1000 tonnes 31                                              |
| Figure 4-7: Distribution of All Reported Export Waste by Type in 2017, in %                                                           |
| Table 4-13: Distribution of All Reported Export Waste by Type in 2016, in 1000 tonnes 33                                              |
| Figure 4-8: Distribution of All Reported Export Waste by Type in 2016, in %                                                           |
| Table 4-14: Distribution of All Reported Export Waste by Type in 2019, in tonnes                                                      |
| Table 4-15: Distribution of All Reported Export Waste by Type in 2018, in tonnes                                                      |
| Table 4-18: Total EU-27 + UK Distribution of All Reported Export of Waste, 2001-2019, in 1000 tonnes                                  |

| Figure 4-9: Total EU-27 + UK Distribution of All Reported Export of Waste, 2001-2019, in 1000 tonnes          |   |
|---------------------------------------------------------------------------------------------------------------|---|
| Table 4-19: EU-27 + UK Treatment of Hazardous Waste, 2001-2019, in 1000 tonnes 4                              | 1 |
| Figure 4-10: EU-27 + UK Treatment of Hazardous Waste, 2001-2019, in 1000 tonnes 4                             | 1 |
| Table 4-20: Treatment of Hazardous Waste in 2019, in 1000 tonnes                                              | 2 |
| Figure 4-11: Treatment of Hazardous Waste in 2019, in % distribution                                          | 3 |
| Table 4-21: Treatment of Hazardous Waste in 2018, in 1000 tonnes                                              | 3 |
| Figure 4-12: Treatment of Hazardous Waste in 2018, in % distribution                                          | 4 |
| Table 4-22: Treatment of Hazardous Waste in 2017, in 1000 tonnes                                              | 5 |
| Figure 4-13: Treatment of Hazardous Waste in 2017, in % distribution                                          | 6 |
| Table 4-23: Treatment of Hazardous Waste in 2016, in tonnes                                                   | 6 |
| Figure 4-14: Treatment of Hazardous Waste in 2016, in % distribution                                          | 7 |
| Table 4-24: Destination of All Notified Waste, 2001-2019, in 1000 tonnes4                                     | 7 |
| Figure 4-15: Destination of All Notified Waste, 2001-2019, in 1000 tonnes                                     | 8 |
| Table 4-25: Destination of Hazardous Waste, 2001-2019, in 1000 tonnes                                         | 8 |
| Figure 4-16: Destination of Hazardous Waste, 2001-2019, in 1000 tonnes                                        | 9 |
| Table 4-26: Import of Hazardous Waste, 2001-2019, in 1000 tonnes                                              | 0 |
| Table 4-27: Import of Hazardous Waste, 2001-2019, in kg per capita5                                           | 1 |
| Figure 4-17: Import of Hazardous Waste, 2001-2019, in kg per capita                                           | 3 |
| Table 4-28: Import of Hazardous and Other Notified Waste into Member States, 2001-2019 in 1000 tonnes         |   |
| Table 4-29: Import of Hazardous and All Other Notified Waste into Member States, 2001 2019, in kg per capita  |   |
| Figure 4-18: Import of Hazardous and All Other Notified Waste into Member States, 2016 2019, in kg per capita |   |
| Table 4-30: Distribution of Imported Waste in by Type 2019, in 1000 tonnes                                    | 8 |
| Figure 4-19: Distribution of Imported Waste by Type in 2019, in %                                             | 9 |
| Table 4-31: Distribution of Imported Waste in by type 2018, in 1000 tonnes60                                  | 0 |
| Figure 4-20: Distribution of Imported Waste by Type in 2018, in %                                             | 1 |
| Table 4-32: Distribution of Imported Waste by Type in 2017, in 1000 tonnes                                    | 2 |
| Figure 4-21: Distribution of Imported Waste by Type in 2017, in %                                             | 3 |
| Table 4-33: Distribution of Imported Waste by Type in 2016, in 1000 tonnes                                    | 4 |
| Figure 4-22: Distribution of Imported Waste by Type in 2016, in %                                             | 5 |
| Table 4-34: Treatment of Hazardous Waste Shipped into Member States, 2001-2019, in 100 tonnes                 |   |
| Figure 4-23: EU-27 + UK Treatment of Hazardous Waste Shipped into Member States, 2001 2019, in 1000 tonnes.   |   |