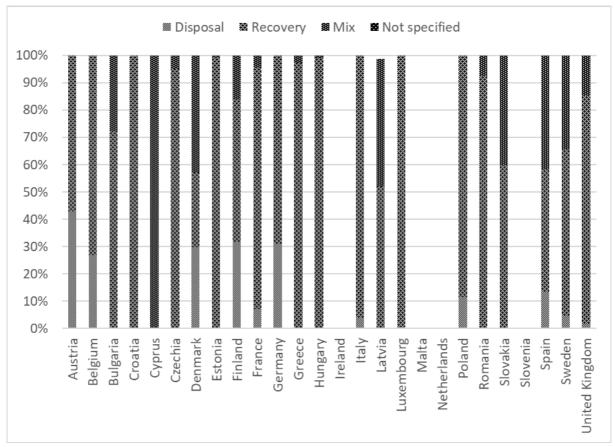

| 8.08   | 0.00          | 20.05     |
| Slovenia       | 0.00     | 0.00     | 0.00   | 0.00          | 0.00      |
| Spain          | 55.08    | 182.48   | 169.10 | 0.00          | 406.67    |
| Sweden         | 10.96    | 147.45   | 83.23  | 0.00          | 241.63    |
| United Kingdom | 2.79     | 122.46   | 21.62  | 0.00          | 146.87    |
| EU-13          | 19.91    | 360.23   | 41.18  | 0.00          | 421.31    |
| EU-15          | 1,593.54 | 7,810.51 | 663.10 | 0.00          | 10,067.14 |
| EU-27          | 1,610.66 | 8,048.28 | 682.65 | 0.00          | 10,341.59 |
| EU-27 + UK     | 1,613.44 | 8,170.74 | 704.27 | 0.00          | 10,488.46 |

<sup>&</sup>quot;:" = Not available

Figure 4-24: Treatment of Hazardous Waste Shipped into Member States in 2019, in % distribution



Table 4-36: Treatment of Hazardous Waste Shipped into Member States in 2018, in 1000 tonnes

| Member State   | Disposal | Recovery | Mix    | Not specified | Total    |
|----------------|----------|----------|--------|---------------|----------|
| Austria        | 69.70    | 84.99    | 16.00  | 0.00          | 170.69   |
| Belgium        | 144.66   | 489.23   | 0.00   | 0.00          | 633.90   |
| Bulgaria       | 0.00     | 48.34    | 7.03   | 0.00          | 55.38    |
| Croatia        | 0.00     | 10.37    | 0.00   | 0.00          | 10.37    |
| Cyprus         | 0.00     | 0.00     | 0.89   | 0.00          | 0.89     |
| Czech Republic | 0.00     | 87.91    | 2.37   | 0.00          | 90.28    |
| Denmark        | 62.10    | 64.86    | 82.97  | 0.00          | 209.93   |
| Estonia