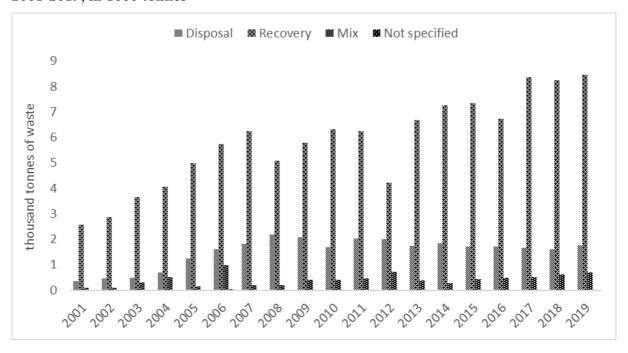

9,385         |
| 2015 | 1,697   | 1,709         | 7,236  | 7,324         | 405   | 445           | 0       | 0             | 9,337  | 9,479         |
| 2016 | 1,703   | 1,710         | 6,634  | 6,734         | 478   | 484           | 0       | 0             | 8,815  | 8,928         |
| 2017 | 1,645   | 1,660         | 8,237  | 8,343         | 480   | 519           | 0       | 0             | 10,362 | 10,522        |
| 2018 | 1,602   | 1,615         | 8,125  | 8,250         | 587   | 625           | 0       | 0             | 10,314 | 10,489        |
| 2019 | 1,765   | 1,767         | 8,344  | 8,467         | 683   | 704           | 0       | 0             | 10,791 | 10,938        |

Figure 4-23: EU-27 + UK Treatment of Hazardous Waste Shipped into Member States, 2001-2019, in 1000 tonnes



Table 4-35: Treatment of Hazardous Waste Shipped into Member States in 2019, in 1000 tonnes

| Member State   | Disposal | Recovery | Mix    | Not specified | Total     |
|----------------|----------|----------|--------|---------------|-----------|
| Austria        | 80.85    | 107.67   | 0.00   | 0.00          | 188.52    |
| Belgium        | 187.43   | 508.44   | 0.00   | 0.00          | 695.87    |
| Bulgaria       | 0.00     | 51.99    | 19.88  | 0.00          | 71.87     |
| Croatia        | 0.00     | 9.13     | 0.00   | 0.00          | 9.13      |
| Cyprus         | 0.00     | 0.00     | 0.04   | 0.00          | 0.04      |
| Czech Republic | 0.00     | 51.10    | 2.58   | 0.00          | 53.69     |
| Denmark        | 73.02    | 66.86    | 104.88 | 0.00          | 244.76    |
| E