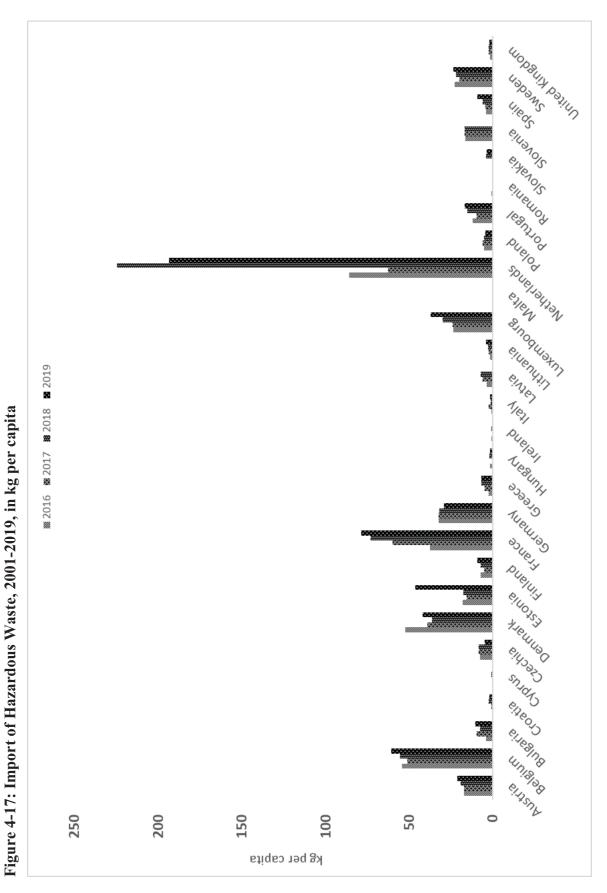

| Figure 4-9: Total EU-27 + UK Distribution of All Reported Export of Waste, 2001-2019, in 1000 tonnes          |   |
|---------------------------------------------------------------------------------------------------------------|---|
| Table 4-19: EU-27 + UK Treatment of Hazardous Waste, 2001-2019, in 1000 tonnes 4                              | 1 |
| Figure 4-10: EU-27 + UK Treatment of Hazardous Waste, 2001-2019, in 1000 tonnes 4                             | 1 |
| Table 4-20: Treatment of Hazardous Waste in 2019, in 1000 tonnes                                              | 2 |
| Figure 4-11: Treatment of Hazardous Waste in 2019, in % distribution                                          | 3 |
| Table 4-21: Treatment of Hazardous Waste in 2018, in 1000 tonnes                                              | 3 |
| Figure 4-12: Treatment of Hazardous Waste in 2018, in % distribution                                          | 4 |
| Table 4-22: Treatment of Hazardous Waste in 2017, in 1000 tonnes                                              | 5 |
| Figure 4-13: Treatment of Hazardous Waste in 2017, in % distribution                                          | 6 |
| Table 4-23: Treatment of Hazardous Waste in 2016, in tonnes                                                   | 6 |
| Figure 4-14: Treatment of Hazardous Waste in 2016, in % distribution                                          | 7 |
| Table 4-24: Destination of All Notified Waste, 2001-2019, in 1000 tonnes4                                     | 7 |
| Figure 4-15: Destination of All Notified Waste, 2001-2019, in 1000 tonnes                                     | 8 |
| Table 4-25: Destination of Hazardous Waste, 2001-2019, in 1000 tonnes                                         | 8 |
| Figure 4-16: Destination of Hazardous Waste, 2001-2019, in 1000 tonnes                                        | 9 |
| Table 4-26: Import of Hazardous Waste, 2001-2019, in 1000 tonnes                                              | 0 |
| Table 4-27: Import of Hazardous Waste, 2001-2019, in kg per capita5                                           | 1 |
| Figure 4-17: Import of Hazardous Waste, 2001-2019, in kg per capita                                           | 3 |
| Table 4-28: Import of Hazardous and Other Notified Waste into Member States, 2001-2019 in 1000 tonnes         |   |
| Table 4-29: Import of Hazardous and All Other Notified Waste into Member States, 2001 2019, in kg per capita  |   |
| Figure 4-18: Import of Hazardous and All Other Notified Waste into Member States, 2016 2019, in kg per capita |   |
| Table 4-30: Distribution of Imported Waste in by Type 2019, in 1000 tonnes                                    | 8 |
| Figure 4-19: Distribution of Imported Waste by Type in 2019, in %                                             | 9 |
| Table 4-31: Distribution of Imported Waste in by type 2018, in 1000 tonnes60                                  | 0 |
| Figure 4-20: Distribution of Imported Waste by Type in 2018, in %                                             | 1 |
| Table 4-32: Distribution of Imported Waste by Type in 2017, in 1000 tonnes                                    | 2 |
| Figure 4-21: Distribution of Imported Waste by Type in 2017, in %                                             | 3 |
| Table 4-33: Distribution of Imported Waste by Type in 2016, in 1000 tonnes                                    | 4 |
| Figure 4-22: Distribution of Imported Waste by Type in 2016, in %                                             | 5 |
| Table 4-34: Treatment of Hazardous Waste Shipped into Member States, 2001-2019, in 100 tonnes                 |   |
| Figure 4-23: EU-27 + UK Treatment of Hazardous Waste Shipped into Member States, 2001 2019, in 1000 tonnes.   |   |