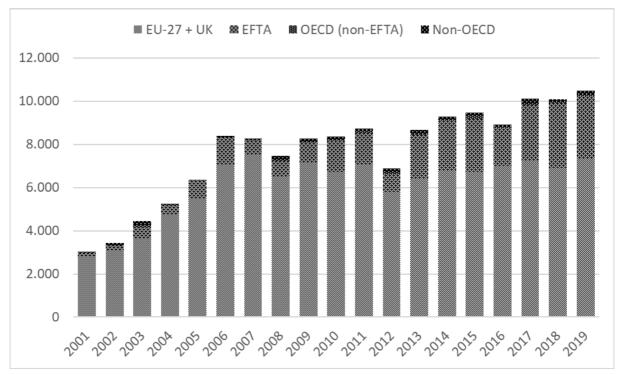

| Table 4-35: Treatment of Hazardous Waste Shipped into Member States in 2019, in 1000 tonnes                                         |
|-------------------------------------------------------------------------------------------------------------------------------------|
| Figure 4-24: Treatment of Hazardous Waste Shipped into Member States in 2019, in % distribution                                     |
| Table 4-36: Treatment of Hazardous Waste Shipped into Member States in 2018, in 1000 tonnes                                         |
| Figure 4-25: Treatment of Hazardous Waste Shipped into Member States in 2018, in % distribution                                     |
| Table 4-37: Treatment of Hazardous Waste Shipped into Member States in 2017, in 1000 tonnes                                         |
| Figure 4-26: Treatment of Hazardous Waste Shipped into Member States in 2017, in % distribution                                     |
| Table 4-38: Treatment of Hazardous Waste Shipped into Member States in 2016, in 1000 tonnes                                         |
| Table 4-39: All Hazardous Waste and Other Notified Wastes Shipped into EU-groups, 2001-2019, in 1000 tonnes                         |
| Figure 4-28: All Hazardous Waste and Other Notified Wastes Shipped into EU-groups, 2001-2019, in 1000 tonnes                        |
| Table 4-40: All Hazardous Waste Shipped into EU-groups, 2001-2019, in 1000 tonnes 74                                                |
| Figure 4-29: All Hazardous Waste Shipped into EU-groups, 2001-2019, in 1000 tonnes 74                                               |
| Table 4-41: Top Treatment (Recovery) of All Notified Waste Exported by EU Member States, 2001-2019, in 1000 tonnes                  |
| Table 4-42: Top Treatment (Disposal) of All Notified Waste Exported by EU Member States, 2001-2019, in 1000 tonnes                  |
| Figure 4-30: Top Treatment of all Notified Waste Exported by EU Member States, 2016-2019, in 1000 tonnes                            |
| Table 4-43: Shipments for Disposal of Y46 from a Member State to Different Destinations, 2016-2017, in tonnes                       |
| Table 4-44: Shipments for Disposal of Y46 from a Member State to Different Destinations, 2018-2019, in tonnes                       |
| Table 4-45: Shipments for Recovery (R1 use as fuel) of Y46 from a Member State to Different Destinations, 2016-2017, in 1000 tonnes |
| Table 4-46: Import and Export of Hazardous Waste from and to Countries outside the EU, 2001-2019, in tonnes                         |
| Table 4-47: Export of Hazardous Waste out of the EU to non-OECD Countries (all treatments), 2001-2019, in tonnes                    |
| Table 4-48: Export of Hazardous Waste out of the EU to EFTA Countries (all treatments), 2001-2019, in tonnes                        |
| Table 4-49: Export of Hazardous Waste out of the EU to OECD Countries (non-EFTA) (all treatments), 2001-2019, in tonnes             |

| Figure 4-31: Export of Hazardous Waste out of the EU (all treatments), 2001-2019, in tonnes                                                                                                                   |
|---------------------------------------------------------------------------------------------------------------------------------------------------------------------------------------------------------------|
| Table 4-50: Import of Hazardous Waste into the EU from non-OECD Countries (all treatments), 2001-2019, in tonnes                                                                                              |
| Table 4-51: Import of Hazardous Waste into the EU from EFTA Countries (all treatments), 2001-2019, in tonnes                                                                                                  |
| Table 4-52: Import of Hazardous Waste into the EU from OECD Countries (non-EFTA) (all treatments), 2001-2019, in tonnes                                                                                       |
| Figure 4-32: Import of Hazardous Waste into the EU (all treatments), 2001-2019, in tonnes 96                                                                                                                  |
| Table 4-53: Difference, in %, between Reported "Import" and "Export" of All Notified Waste between EU Countries, 2001-2019 (Import and Export data is in 1000 tonnes)                                         |
| Table 4-54: Difference, in %, between Reported "Import" and "Export" of Hazardous Waste between EU Countries, 2001-2019 (Import and Export data is in 1000 tonnes)                                            |
| Table 4-55: Difference, in %, between Reported "Import" and "Export" of All Other Notified Wastes (i.e. excluding Hazardous Waste) between EU Countries, 2001-2019 (Import and Export data is in 1000 tonnes) |
| Table 4-56: Difference between Amounts "Imported" and "Exported" Normalized Relative to "Import" and "Export", 2016-2019, in %                                                                                |
| Figure 4-33: Difference between Amounts "Imported" and "Exported" Normalized Relative to "Import" and "Export" for 2019, in %                                                                                 |
| Table 5-1: Questionnaire on "Transmission of Information" (in accordance with Articles 13 & 16 of the Basel Convention)                                                                                       |
| Table 5-2: Replies of Member States to the Basel Convention Questionnaire for the Reporting Years 2016-2019                                                                                                   |
| Table 5-8: Information from Member States on Cases of Illegal Traffic which have been Closed in the Reporting Year                                                                                            |
| Table 6-1: Questionnaire for Member States' Reporting Obligation pursuant to Article 51(2) of Regulation (EC) No 1013/2006                                                                                    |
| Table 6-2: Replies of Member States to the Waste Shipment Regulation Questionnaire for the Reporting Years 2016-2019                                                                                          |
| Table 6-3: Question 1 – Information on the Measures Taken to Prohibit Generally or Partially Shipments of Waste between Member States                                                                         |
| Table 6-4: Question 2 - Information on the Measures Taken to Object Systematically to Shipments of Waste between Member States                                                                                |
| Table 6-5: Question 3 - Information on the Prohibition of the Import of Waste                                                                                                                                 |
| Table 6-6: Questions 4 & 5 - Information on Exceptions to the Implementation of the Principle of Proximity, Priority for Recovery and Self-sufficiency                                                        |
| Table 6-7: Question 10 - Information on the Member States' System for the Supervision and Control of shipments of Waste Exclusively within their Jurisdiction                                                 |
| Table 6-8: Question 11 - Information on Illegal Shipments of Waste                                                                                                                                            |