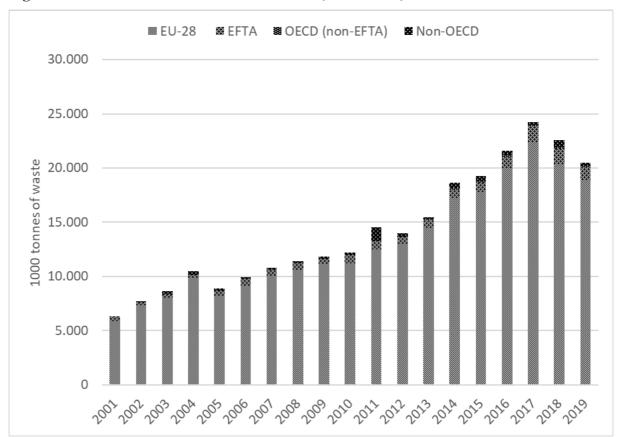

### **List of Tables and Figures**

| Table 2-1: Competent Authorities to the Basel Convention (2019)                                                                       |
|---------------------------------------------------------------------------------------------------------------------------------------|
| Table 3-1: Waste Streams                                                                                                              |
| Table 3-2: Wastes Having as Constituents                                                                                              |
| Table 3-3: Categories of Wastes Requiring Special Consideration                                                                       |
| Table 4-1: Total Generation of Hazardous Waste in Member States, 2016 & 2018, in 1000 tonnes                                          |
| Table 4-2: Total Generation of Hazardous Waste Per Capita in Member States, 2016 & 2018, in kg per capita (includes estimated values) |
| Table 4-3: Total Generation of Other Notified Waste Per Capita in EU Member States, 2016 & 2018 in kg per capita                      |
| Table 4-4: Total Generation of All Notified Waste Per Capita in Member States, 2016 & 2018, in kg per capita                          |
| Figure 4-1: Total Generation of All Notified Waste Per Capita in EU Member States, 2016 & 2018, in kg per capita                      |
| Table 4-5: Export of Hazardous Waste, 2001-2019, in 1000 tonnes                                                                       |
| Table 4-6: Export of Hazardous Waste, 2001-2019, in kg per capita                                                                     |
| Figure 4-2: Export of Hazardous Waste, 2016-2019, in kg per capita                                                                    |
| Table 4-7: Annual Export of Hazardous Waste in Relation to Generation in 2018, in 1000 tonnes                                         |
| Figure 4-3: Export of Hazardous Waste out of Each Member State in Relation to Generation in 2018, in % distribution                   |
| Table 4-8: Export of All Notified Waste, 2001-2019, in 1000 tonnes                                                                    |
| Table 4-9: Export of All Notified Waste, 2001-2019, in kg per capita24                                                                |
| Figure 4-4: Export of All Notified Waste, 2016-2019, in kg per capita                                                                 |
| Figure 4-5: Distribution of All Reported Export Waste by Type in 2019, in %                                                           |
| Table 4-11: Distribution of All Reported Export Waste by Type in 2018, in 1000 tonnes 29                                              |
| Figure 4-6: Distribution of All Reported Export Waste by Type in 2018, in %                                                           |
| Table 4-12: Distribution of All Reported Export Waste by Type in 2017, in 1000 tonnes 31                                              |
| Figure 4-7: Distribution of All Reported Export Waste by Type in 2017, in %                                                           |
| Table 4-13: Distribution of All Reported Export Waste by Type in 2016, in 1000 tonnes 33                                              |
| Figure 4-8: Distribution of All Reported Export Waste by Type in 2016, in %                                                           |
| Table 4-14: Distribution of All Reported Export Waste by Type in 2019, in tonnes                                                      |
| Table 4-15: Distribution of All Reported Export Waste by Type in 2018, in tonnes                                                      |
| Table 4-18: Total EU-27 + UK Distribution of All Reported Export of Waste, 2001-2019, in 1000 tonnes                                  |