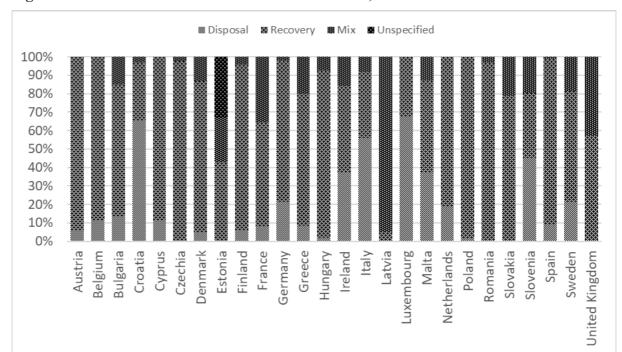

| Table 4-35: Treatment of Hazardous Waste Shipped into Member States in 2019, in 1000 tonnes                                         |
|-------------------------------------------------------------------------------------------------------------------------------------|
| Figure 4-24: Treatment of Hazardous Waste Shipped into Member States in 2019, in % distribution                                     |
| Table 4-36: Treatment of Hazardous Waste Shipped into Member States in 2018, in 1000 tonnes                                         |
| Figure 4-25: Treatment of Hazardous Waste Shipped into Member States in 2018, in % distribution                                     |
| Table 4-37: Treatment of Hazardous Waste Shipped into Member States in 2017, in 1000 tonnes                                         |
| Figure 4-26: Treatment of Hazardous Waste Shipped into Member States in 2017, in % distribution                                     |
| Table 4-38: Treatment of Hazardous Waste Shipped into Member States in 2016, in 1000 tonnes                                         |
| Table 4-39: All Hazardous Waste and Other Notified Wastes Shipped into EU-groups, 2001-2019, in 1000 tonnes                         |
| Figure 4-28: All Hazardous Waste and Other Notified Wastes Shipped into EU-groups, 2001-2019, in 1000 tonnes                        |
| Table 4-40: All Hazardous Waste Shipped into EU-groups, 2001-2019, in 1000 tonnes 74                                                |
| Figure 4-29: All Hazardous Waste Shipped into EU-groups, 2001-2019, in 1000 tonnes 74                                               |
| Table 4-41: Top Treatment (Recovery) of All Notified Waste Exported by EU Member States, 2001-2019, in 1000 tonnes                  |
| Table 4-42: Top Treatment (Disposal) of All Notified Waste Exported by EU Member States, 2001-2019, in 1000 tonnes                  |
| Figure 4-30: Top Treatment of all Notified Waste Exported by EU Member States, 2016-2019, in 1000 tonnes                            |
| Table 4-43: Shipments for Disposal of Y46 from a Member State to Different Destinations, 2016-2017, in tonnes                       |
| Table 4-44: Shipments for Disposal of Y46 from a Member State to Different Destinations, 2018-2019, in tonnes                       |
| Table 4-45: Shipments for Recovery (R1 use as fuel) of Y46 from a Member State to Different Destinations, 2016-2017, in 1000 tonnes |
| Table 4-46: Import and Export of Hazardous Waste from and to Countries outside the EU, 2001-2019, in tonnes                         |
| Table 4-47: Export of Hazardous Waste out of the EU to non-OECD Countries (all treatments), 2001-2019, in tonnes                    |
| Table 4-48: Export of Hazardous Waste out of the EU to EFTA Countries (all treatments), 2001-2019, in tonnes                        |
| Table 4-49: Export of Hazardous Waste out of the EU to OECD Countries (non-EFTA) (all treatments), 2001-2019, in tonnes             |

| Figure 4-31: Export of Hazardous Waste out of the EU (all treatments), 2001-2019, in tonnes                                                                                                                   |
|---------------------------------------------------------------------------------------------------------------------------------------------------------------------------------------------------------------|
| Table 4-50: Import of Hazardous Waste into the EU from non-OECD Countries (all treatments), 2001-2019, in tonnes                                                                                              |
| Table 4-51: Import of Hazardous Waste into the EU from EFTA Countries (all treatments), 2001-2019, in tonnes                                                                                                  |
| Table 4-52: Import of Hazardous Waste into the EU from OECD Countries (non-EFTA) (all treatments), 2001-2019, in tonnes                                                                                       |
| Figure 4-32: Import of Hazardous Waste into the EU (all treatments), 2001-2019, in tonnes 96                                                                                                                  |
| Table 4-53: Difference, in %, between Reported "Import" and "Export" of All Notified Waste between EU Countries, 2001-2019 (Import and Export data is in 1000 tonnes)                                         |
| Table 4-54: Difference, in %, between Reported "Import" and "Export" of Hazardous Waste between EU Countries, 2001-2019 (Import and Export data is in 1000 tonnes)                                            |
| Table 4-55: Difference, in %, between Reported "Import" and "Export" of All Other Notified Wastes (i.e. excluding Hazardous Waste) between EU Countries, 2001-2019 (Import and Export data is in 1000 tonnes) |
| Table 4-56: Difference between Amounts "Imported" and "Exported" Normalized Relative to "Import" and "Export", 2016-2019, in %                                                                                |
| Figure 4-33: Difference between Amounts "Imported" and "Exported" Normalized Relative to "Import" and "Export" for 2019, in %                                                                                 |
| Table 5-1: Questionnaire on "Transmission of Information" (in accordance with Articles 13 & 16 of the Basel Convention)                                                                                       |
| Table 5-2: Replies of Member States to the Basel Convention Questionnaire for the Reporting Years 2016-2019                                                                                                   |
| Table 5-8: Information from Member States on Cases of Illegal Traffic which have been Closed in the Reporting Year                                                                                            |
| Table 6-1: Questionnaire for Member States' Reporting Obligation pursuant to Article 51(2) of Regulation (EC) No 1013/2006                                                                                    |
| Table 6-2: Replies of Member States to the Waste Shipment Regulation Questionnaire for the Reporting Years 2016-2019                                                                                          |
| Table 6-3: Question 1 – Information on the Measures Taken to Prohibit Generally or Partially Shipments of Waste between Member States                                                                         |
| Table 6-4: Question 2 - Information on the Measures Taken to Object Systematically to Shipments of Waste between Member States                                                                                |
| Table 6-5: Question 3 - Information on the Prohibition of the Import of Waste                                                                                                                                 |
| Table 6-6: Questions 4 & 5 - Information on Exceptions to the Implementation of the Principle of Proximity, Priority for Recovery and Self-sufficiency                                                        |
| Table 6-7: Question 10 - Information on the Member States' System for the Supervision and Control of shipments of Waste Exclusively within their Jurisdiction                                                 |
| Table 6-8: Question 11 - Information on Illegal Shipments of Waste                                                                                                                                            |