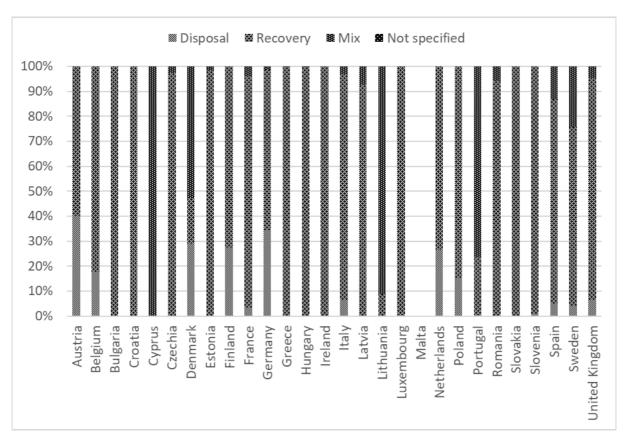

### **List of Tables and Figures**

| Table 2-1: Competent Authorities to the Basel Convention (2019)                                                                       |
|---------------------------------------------------------------------------------------------------------------------------------------|
| Table 3-1: Waste Streams                                                                                                              |
| Table 3-2: Wastes Having as Constituents                                                                                              |
| Table 3-3: Categories of Wastes Requiring Special Consideration                                                                       |
| Table 4-1: Total Generation of Hazardous Waste in Member States, 2016 & 2018, in 1000 tonnes                                          |
| Table 4-2: Total Generation of Hazardous Waste Per Capita in Member States, 2016 & 2018, in kg per capita (includes estimated values) |
| Table 4-3: Total Generation of Other Notified Waste Per Capita in EU Member States, 2016 & 2018 in kg per capita                      |
| Table 4-4: Total Generation of All Notified Waste Per Capita in Member States, 2016 & 2018, in kg per capita                          |
| Figure 4-1: Total Generation of All Notified Waste Per Capita in EU Member States, 2016 & 2018, in kg per capita                      |
| Table 4-5: Export of Hazardous Waste, 2001-2019, in 1000 tonnes                                                                       |
| Table 4-6: Export of Hazardous Waste, 2001-2019, in kg per capita                                                                     |
| Figure 4-2: Export of Hazardous Waste, 2016-2019, in kg per capita                                                                    |
| Table 4-7: Annual Export of Hazardous Waste in Relation to Generation in 2018, in 1000 tonnes                                         |
| Figure 4-3: Export of Hazardous Waste out of Each Member State in Relation to Generation in 2018, in % distribution                   |
| Table 4-8: Export of All Notified Waste, 2001-2019, in 1000 tonnes                                                                    |
| Table 4-9: Export of All Notified Waste, 2001-2019, in kg per capita24                                                                |
| Figure 4-4: Export of All Notified Waste, 2016-2019, in kg per capita                                                                 |
| Figure 4-5: Distribution of All Reported Export Waste by Type in 2019, in %                                                           |
| Table 4-11: Distribution of All Reported Export Waste by Type in 2018, in 1000 tonnes 29                                              |
| Figure 4-6: Distribution of All Reported Export Waste by Type in 2018, in %                                                           |
| Table 4-12: Distribution of All Reported Export Waste by Type in 2017, in 1000 tonnes 31                                              |
| Figure 4-7: Distribution of All Reported Export Waste by Type in 2017, in %                                                           |
| Table 4-13: Distribution of All Reported Export Waste by Type in 2016, in 1000 tonnes 33                                              |
| Figure 4-8: Distribution of All Reported Export Waste by Type in 2016, in %                                                           |
| Table 4-14: Distribution of All Reported Export Waste by Type in 2019, in tonnes                                                      |
| Table 4-15: Distribution of All Reported Export Waste by Type in 2018, in tonnes                                                      |
| Table 4-18: Total EU-27 + UK Distribution of All Reported Export of Waste, 2001-2019, in 1000 tonnes                                  |

| Figure 4-9: Total EU-27 + UK Distribution of All Reported Export of Waste, 2001-2019, in 1000 tonnes          |   |
|---------------------------------------------------------------------------------------------------------------|---|
| Table 4-19: EU-27 + UK Treatment of Hazardous Waste, 2001-2019, in 1000 tonnes 4                              | 1 |
| Figure 4-10: EU-27 + UK Treatment of Hazardous Waste, 2001-2019, in 1000 tonnes 4                             | 1 |
| Table 4-20: Treatment of Hazardous Waste in 2019, in 1000 tonnes                                              | 2 |
| Figure 4-11: Treatment of Hazardous Waste in 2019, in % distribution                                          | 3 |
| Table 4-21: Treatment of Hazardous Waste in 2018, in 1000 tonnes                                              | 3 |
| Figure 4-12: Treatment of Hazardous Waste in 2018, in % distribution                                          | 4 |
| Table 4-22: Treatment of Hazardous Waste in 2017, in 1000 tonnes                                              | 5 |
| Figure 4-13: Treatment of Hazardous Waste in 2017, in % distribution                                          | 6 |
| Table 4-23: Treatment of Hazardous Waste in 2016, in tonnes                                                   | 6 |
| Figure 4-14: Treatment of Hazardous Waste in 2016, in % distribution                                          | 7 |
| Table 4-24: Destination of All Notified Waste, 2001-2019, in 1000 tonnes4                                     | 7 |
| Figure 4-15: Destination of All Notified Waste, 2001-2019, in 1000 tonnes                                     | 8 |
| Table 4-25: Destination of Hazardous Waste, 2001-2019, in 1000 tonnes                                         | 8 |
| Figure 4-16: Destination of Hazardous Waste, 2001-2019, in 1000 tonnes                                        | 9 |
| Table 4-26: Import of Hazardous Waste, 2001-2019, in 1000 tonnes                                              | 0 |
| Table 4-27: Import of Hazardous Waste, 2001-2019, in kg per capita5                                           | 1 |
| Figure 4-17: Import of Hazardous Waste, 2001-2019, in kg per capita                                           | 3 |
| Table 4-28: Import of Hazardous and Other Notified Waste into Member States, 2001-2019 in 1000 tonnes         |   |
| Table 4-29: Import of Hazardous and All Other Notified Waste into Member States, 2001 2019, in kg per capita  |   |
| Figure 4-18: Import of Hazardous and All Other Notified Waste into Member States, 2016 2019, in kg per capita |   |
| Table 4-30: Distribution of Imported Waste in by Type 2019, in 1000 tonnes                                    | 8 |
| Figure 4-19: Distribution of Imported Waste by Type in 2019, in %                                             | 9 |
| Table 4-31: Distribution of Imported Waste in by type 2018, in 1000 tonnes60                                  | 0 |
| Figure 4-20: Distribution of Imported Waste by Type in 2018, in %                                             | 1 |
| Table 4-32: Distribution of Imported Waste by Type in 2017, in 1000 tonnes                                    | 2 |
| Figure 4-21: Distribution of Imported Waste by Type in 2017, in %                                             | 3 |
| Table 4-33: Distribution of Imported Waste by Type in 2016, in 1000 tonnes                                    | 4 |
| Figure 4-22: Distribution of Imported Waste by Type in 2016, in %                                             | 5 |
| Table 4-34: Treatment of Hazardous Waste Shipped into Member States, 2001-2019, in 100 tonnes                 |   |
| Figure 4-23: EU-27 + UK Treatment of Hazardous Waste Shipped into Member States, 2001 2019, in 1000 tonnes.   |   |