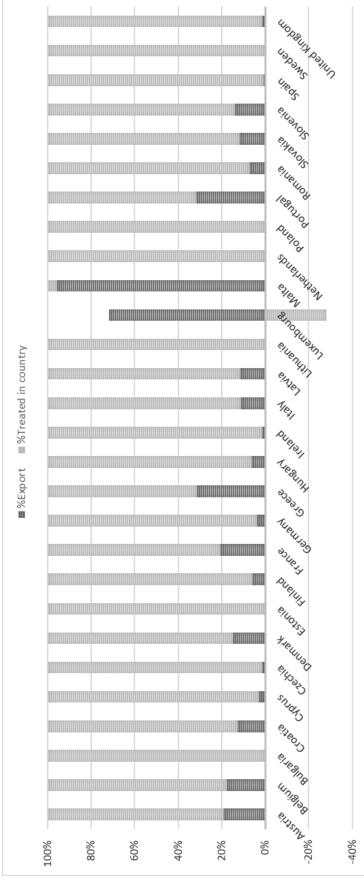

### **List of Tables and Figures**

| Table 2-1: Competent Authorities to the Basel Convention (2019)                                                                       |
|---------------------------------------------------------------------------------------------------------------------------------------|
| Table 3-1: Waste Streams                                                                                                              |
| Table 3-2: Wastes Having as Constituents                                                                                              |
| Table 3-3: Categories of Wastes Requiring Special Consideration                                                                       |
| Table 4-1: Total Generation of Hazardous Waste in Member States, 2016 & 2018, in 1000 tonnes                                          |
| Table 4-2: Total Generation of Hazardous Waste Per Capita in Member States, 2016 & 2018, in kg per capita (includes estimated values) |
| Table 4-3: Total Generation of Other Notified Waste Per Capita in EU Member States, 2016 & 2018 in kg per capita                      |
| Table 4-4: Total Generation of All Notified Waste Per Capita in Member States, 2016 & 2018, in kg per capita                          |
| Figure 4-1: Total Generation of All Notified Waste Per Capita in EU Member States, 2016 & 2018, in kg per capita                      |
| Table 4-5: Export of Hazardous Waste, 2001-2019, in 1000 tonnes                                                                       |
| Table 4-6: Export of Hazardous Waste, 2001-2019, in kg per capita                                                                     |
| Figure 4-2: Export of Hazardous Waste, 2016-2019, in kg per capita                                                                    |
| Table 4-7: Annual Export of Hazardous Waste in Relation to Generation in 2018, in 1000 tonnes                                         |
| Figure 4-3: Export of Hazardous Waste out of Each Member State in Relation to Generation in 2018, in % distribution                   |
| Table 4-8: Export of All Notified Waste, 2001-2019, in 1000 tonnes                                                                    |
| Table 4-9: Export of All Notified Waste, 2001-2019, in kg per capita24                                                                |
| Figure 4-4: Export of All Notified Waste, 2016-2019, in kg per capita                                                                 |
| Figure 4-5: Distribution of All Reported Export Waste by Type in 2019, in %                                                           |
| Table 4-11: Distribution of All Reported Export Waste by Type in 2018, in 1000 tonnes 29                                              |
| Figure 4-6: Distribution of All Reported Export Waste by Type in 2018, in %                                                           |
| Table 4-12: Distribution of All Reported Export Waste by Type in 2017, in 1000 tonnes 31                                              |
| Figure 4-7: Distribution of All Reported Export Waste by Type in 2017, in %                                                           |
| Table 4-13: Distribution of All Reported Export Waste by Type in 2016, in 1000 tonnes 33                                              |
| Figure 4-8: Distribution of All Reported Export Waste by Type in 2016, in %                                                           |
| Table 4-14: Distribution of All Reported Export Waste by Type in 2019, in tonnes                                                      |
| Table 4-15: Distribution of All Reported Export Waste by Type in 2018, in tonnes                                                      |
| Table 4-18: Total EU-27 + UK Distribution of All Reported Export of Waste, 2001-2019, in 1000 tonnes                                  |