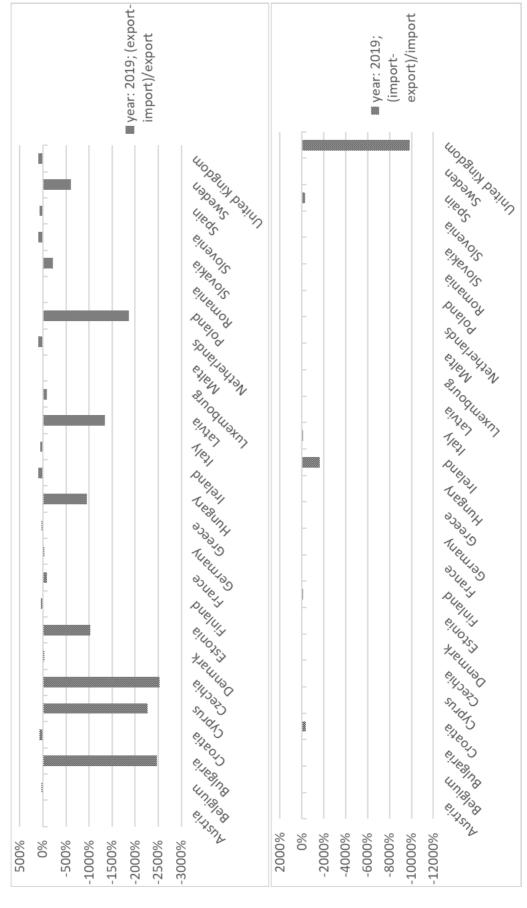

| Figure 4-31: Export of Hazardous Waste out of the EU (all treatments), 2001-2019, in tonnes                                                                                                                   |
|---------------------------------------------------------------------------------------------------------------------------------------------------------------------------------------------------------------|
| Table 4-50: Import of Hazardous Waste into the EU from non-OECD Countries (all treatments), 2001-2019, in tonnes                                                                                              |
| Table 4-51: Import of Hazardous Waste into the EU from EFTA Countries (all treatments), 2001-2019, in tonnes                                                                                                  |
| Table 4-52: Import of Hazardous Waste into the EU from OECD Countries (non-EFTA) (all treatments), 2001-2019, in tonnes                                                                                       |
| Figure 4-32: Import of Hazardous Waste into the EU (all treatments), 2001-2019, in tonnes 96                                                                                                                  |
| Table 4-53: Difference, in %, between Reported "Import" and "Export" of All Notified Waste between EU Countries, 2001-2019 (Import and Export data is in 1000 tonnes)                                         |
| Table 4-54: Difference, in %, between Reported "Import" and "Export" of Hazardous Waste between EU Countries, 2001-2019 (Import and Export data is in 1000 tonnes)                                            |
| Table 4-55: Difference, in %, between Reported "Import" and "Export" of All Other Notified Wastes (i.e. excluding Hazardous Waste) between EU Countries, 2001-2019 (Import and Export data is in 1000 tonnes) |
| Table 4-56: Difference between Amounts "Imported" and "Exported" Normalized Relative to "Import" and "Export", 2016-2019, in %                                                                                |
| Figure 4-33: Difference between Amounts "Imported" and "Exported" Normalized Relative to "Import" and "Export" for 2019, in %                                                                                 |
| Table 5-1: Questionnaire on "Transmission of Information" (in accordance with Articles 13 & 16 of the Basel Convention)                                                                                       |
| Table 5-2: Replies of Member States to the Basel Convention Questionnaire for the Reporting Years 2016-2019                                                                                                   |
| Table 5-8: Information from Member States on Cases of Illegal Traffic which have been Closed in the Reporting Year                                                                                            |
| Table 6-1: Questionnaire for Member States' Reporting Obligation pursuant to Article 51(2) of Regulation (EC) No 1013/2006                                                                                    |
| Table 6-2: Replies of Member States to the Waste Shipment Regulation Questionnaire for the Reporting Years 2016-2019                                                                                          |
| Table 6-3: Question 1 – Information on the Measures Taken to Prohibit Generally or Partially Shipments of Waste between Member States                                                                         |
| Table 6-4: Question 2 - Information on the Measures Taken to Object Systematically to Shipments of Waste between Member States                                                                                |
| Table 6-5: Question 3 - Information on the Prohibition of the Import of Waste                                                                                                                                 |
| Table 6-6: Questions 4 & 5 - Information on Exceptions to the Implementation of the Principle of Proximity, Priority for Recovery and Self-sufficiency                                                        |
| Table 6-7: Question 10 - Information on the Member States' System for the Supervision and Control of shipments of Waste Exclusively within their Jurisdiction                                                 |
| Table 6-8: Question 11 - Information on Illegal Shipments of Waste                                                                                                                                            |