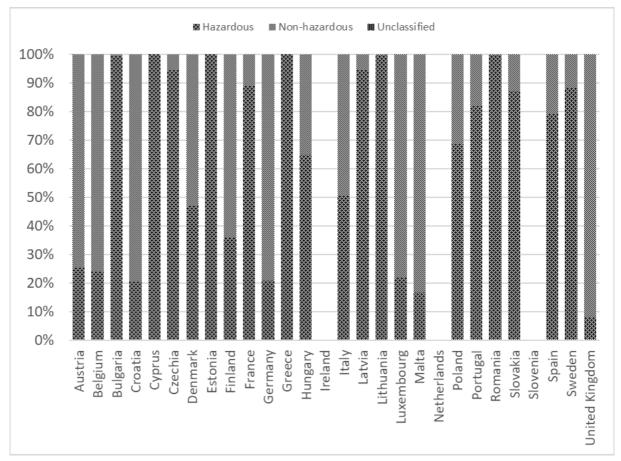

| Figure 4-9: Total EU-27 + UK Distribution of All Reported Export of Waste, 2001-2019, in 1000 tonnes          |   |
|---------------------------------------------------------------------------------------------------------------|---|
| Table 4-19: EU-27 + UK Treatment of Hazardous Waste, 2001-2019, in 1000 tonnes 4                              | 1 |
| Figure 4-10: EU-27 + UK Treatment of Hazardous Waste, 2001-2019, in 1000 tonnes 4                             | 1 |
| Table 4-20: Treatment of Hazardous Waste in 2019, in 1000 tonnes                                              | 2 |
| Figure 4-11: Treatment of Hazardous Waste in 2019, in % distribution                                          | 3 |
| Table 4-21: Treatment of Hazardous Waste in 2018, in 1000 tonnes                                              | 3 |
| Figure 4-12: Treatment of Hazardous Waste in 2018, in % distribution                                          | 4 |
| Table 4-22: Treatment of Hazardous Waste in 2017, in 1000 tonnes                                              | 5 |
| Figure 4-13: Treatment of Hazardous Waste in 2017, in % distribution                                          | 6 |
| Table 4-23: Treatment of Hazardous Waste in 2016, in tonnes                                                   | 6 |
| Figure 4-14: Treatment of Hazardous Waste in 2016, in % distribution                                          | 7 |
| Table 4-24: Destination of All Notified Waste, 2001-2019, in 1000 tonnes4                                     | 7 |
| Figure 4-15: Destination of All Notified Waste, 2001-2019, in 1000 tonnes                                     | 8 |
| Table 4-25: Destination of Hazardous Waste, 2001-2019, in 1000 tonnes                                         | 8 |
| Figure 4-16: Destination of Hazardous Waste, 2001-2019, in 1000 tonnes                                        | 9 |
| Table 4-26: Import of Hazardous Waste, 2001-2019, in 1000 tonnes                                              | 0 |
| Table 4-27: Import of Hazardous Waste, 2001-2019, in kg per capita5                                           | 1 |
| Figure 4-17: Import of Hazardous Waste, 2001-2019, in kg per capita                                           | 3 |
| Table 4-28: Import of Hazardous and Other Notified Waste into Member States, 2001-2019 in 1000 tonnes         |   |
| Table 4-29: Import of Hazardous and All Other Notified Waste into Member States, 2001 2019, in kg per capita  |   |
| Figure 4-18: Import of Hazardous and All Other Notified Waste into Member States, 2016 2019, in kg per capita |   |
| Table 4-30: Distribution of Imported Waste in by Type 2019, in 1000 tonnes                                    | 8 |
| Figure 4-19: Distribution of Imported Waste by Type in 2019, in %                                             | 9 |
| Table 4-31: Distribution of Imported Waste in by type 2018, in 1000 tonnes60                                  | 0 |
| Figure 4-20: Distribution of Imported Waste by Type in 2018, in %                                             | 1 |
| Table 4-32: Distribution of Imported Waste by Type in 2017, in 1000 tonnes                                    | 2 |
| Figure 4-21: Distribution of Imported Waste by Type in 2017, in %                                             | 3 |
| Table 4-33: Distribution of Imported Waste by Type in 2016, in 1000 tonnes                                    | 4 |
| Figure 4-22: Distribution of Imported Waste by Type in 2016, in %                                             | 5 |
| Table 4-34: Treatment of Hazardous Waste Shipped into Member States, 2001-2019, in 100 tonnes                 |   |
| Figure 4-23: EU-27 + UK Treatment of Hazardous Waste Shipped into Member States, 2001 2019, in 1000 tonnes.   |   |