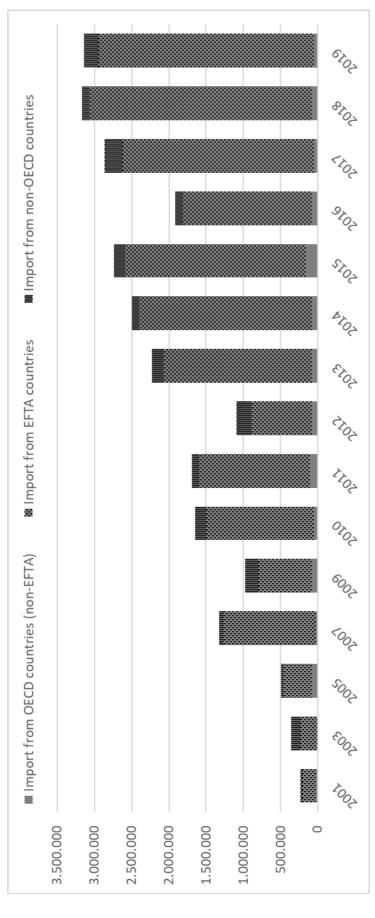

| Figure 4-31: Export of Hazardous Waste out of the EU (all treatments), 2001-2019, in tonnes                                                                                                                   |
|---------------------------------------------------------------------------------------------------------------------------------------------------------------------------------------------------------------|
| Table 4-50: Import of Hazardous Waste into the EU from non-OECD Countries (all treatments), 2001-2019, in tonnes                                                                                              |
| Table 4-51: Import of Hazardous Waste into the EU from EFTA Countries (all treatments), 2001-2019, in tonnes                                                                                                  |
| Table 4-52: Import of Hazardous Waste into the EU from OECD Countries (non-EFTA) (all treatments), 2001-2019, in tonnes                                                                                       |
| Figure 4-32: Import of Hazardous Waste into the EU (all treatments), 2001-2019, in tonnes 96                                                                                                                  |
| Table 4-53: Difference, in %, between Reported "Import" and "Export" of All Notified Waste between EU Countries, 2001-2019 (Import and Export data is in 1000 tonnes)                                         |
| Table 4-54: Difference, in %, between Reported "Import" and "Export" of Hazardous Waste between EU Countries, 2001-2019 (Import and Export data is in 1000 tonnes)                                            |
| Table 4-55: Difference, in %, between Reported "Import" and "Export" of All Other Notified Wastes (i.e. excluding Hazardous Waste) between EU Countries, 2001-2019 (Import and Export data is in 1000 tonnes) |
| Table 4-56: Difference between Amounts "Imported" and "Exported" Normalized Relative to "Import" and "Export", 2016-2019, in %                                                                                |
| Figure 4-33: Difference between Amounts "Imported" and "Exported" Normalized Relative to "Import" and "Export" for 2019, in %                                                                                 |
| Table 5-1: Questionnaire on "Transmission of Information" (in accordance with Articles 13 & 16 of the Basel Convention)                                                                                       |
| Table 5-2: Replies of Member States to the Basel Convention Questionnaire for the Reporting Years 2016-2019                                                                                                   |
| Table 5-8: Information from Member States on Cases of Illegal Traffic which have been Closed in the Reporting Year                                                                                            |
| Table 6-1: Questionnaire for Member States' Reporting Obligation pursuant to Article 51(2) of Regulation (EC) No 1013/2006                                                                                    |
| Table 6-2: Replies of Member States to the Waste Shipment Regulation Questionnaire for the Reporting Years 2016-2019                                                                                          |
| Table 6-3: Question 1 – Information on the Measures Taken to Prohibit Generally or Partially Shipments of Waste between Member States                                                                         |
| Table 6-4: Question 2 - Information on the Measures Taken to Object Systematically to Shipments of Waste between Member States                                                                                |
| Table 6-5: Question 3 - Information on the Prohibition of the Import of Waste                                                                                                                                 |
| Table 6-6: Questions 4 & 5 - Information on Exceptions to the Implementation of the Principle of Proximity, Priority for Recovery and Self-sufficiency                                                        |
| Table 6-7: Question 10 - Information on the Member States' System for the Supervision and Control of shipments of Waste Exclusively within their Jurisdiction                                                 |
| Table 6-8: Question 11 - Information on Illegal Shipments of Waste                                                                                                                                            |