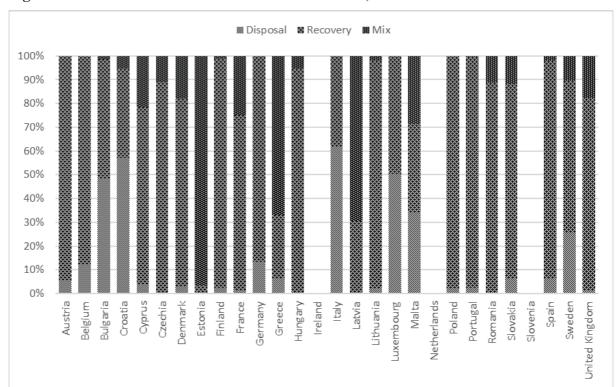

| Table 4-35: Treatment of Hazardous Waste Shipped into Member States in 2019, in 1000 tonnes                                         |
|-------------------------------------------------------------------------------------------------------------------------------------|
| Figure 4-24: Treatment of Hazardous Waste Shipped into Member States in 2019, in % distribution                                     |
| Table 4-36: Treatment of Hazardous Waste Shipped into Member States in 2018, in 1000 tonnes                                         |
| Figure 4-25: Treatment of Hazardous Waste Shipped into Member States in 2018, in % distribution                                     |
| Table 4-37: Treatment of Hazardous Waste Shipped into Member States in 2017, in 1000 tonnes                                         |
| Figure 4-26: Treatment of Hazardous Waste Shipped into Member States in 2017, in % distribution                                     |
| Table 4-38: Treatment of Hazardous Waste Shipped into Member States in 2016, in 1000 tonnes                                         |
| Table 4-39: All Hazardous Waste and Other Notified Wastes Shipped into EU-groups, 2001-2019, in 1000 tonnes                         |
| Figure 4-28: All Hazardous Waste and Other Notified Wastes Shipped into EU-groups, 2001-2019, in 1000 tonnes                        |
| Table 4-40: All Hazardous Waste Shipped into EU-groups, 2001-2019, in 1000 tonnes 74                                                |
| Figure 4-29: All Hazardous Waste Shipped into EU-groups, 2001-2019, in 1000 tonnes 74                                               |
| Table 4-41: Top Treatment (Recovery) of All Notified Waste Exported by EU Member States, 2001-2019, in 1000 tonnes                  |
| Table 4-42: Top Treatment (Disposal) of All Notified Waste Exported by EU Member States, 2001-2019, in 1000 tonnes                  |
| Figure 4-30: Top Treatment of all Notified Waste Exported by EU Member States, 2016-2019, in 1000 tonnes                            |
| Table 4-43: Shipments for Disposal of Y46 from a Member State to Different Destinations, 2016-2017, in tonnes                       |
| Table 4-44: Shipments for Disposal of Y46 from a Member State to Different Destinations, 2018-2019, in tonnes                       |
| Table 4-45: Shipments for Recovery (R1 use as fuel) of Y46 from a Member State to Different Destinations, 2016-2017, in 1000 tonnes |
| Table 4-46: Import and Export of Hazardous Waste from and to Countries outside the EU, 2001-2019, in tonnes                         |
| Table 4-47: Export of Hazardous Waste out of the EU to non-OECD Countries (all treatments), 2001-2019, in tonnes                    |
| Table 4-48: Export of Hazardous Waste out of the EU to EFTA Countries (all treatments), 2001-2019, in tonnes                        |
| Table 4-49: Export of Hazardous Waste out of the EU to OECD Countries (non-EFTA) (all treatments), 2001-2019, in tonnes             |

| Figure 4-31: Export of Hazardous Waste out of the EU (all treatments), 2001-2019, in tonnes                                                                                                                   |
|---------------------------------------------------------------------------------------------------------------------------------------------------------------------------------------------------------------|
| Table 4-50: Import of Hazardous Waste into the EU from non-OECD Countries (all treatments), 2001-2019, in tonnes                                                                                              |
| Table 4-51: Import of Hazardous Waste into the EU from EFTA Countries (all treatments), 2001-2019, in tonnes                                                                                                  |
| Table 4-52: Import of Hazardous Waste into the EU from OECD Countries (non-EFTA) (all treatments), 2001-2019, in tonnes                                                                                       |
| Figure 4-32: Import of Hazardous Waste into the EU (all treatments), 2001-2019, in tonnes 96                                                                                                                  |
| Table 4-53: Difference, in %, between Reported "Import" and "Export" of All Notified Waste between EU Countries, 2001-2019 (Import and Export data is in 1000 tonnes)                                         |
| Table 4-54: Difference, in %, between Reported "Import" and "Export" of Hazardous Waste between EU Countries, 2001-2019 (Import and Export data is in 1000 tonnes)                                            |
| Table 4-55: Difference, in %, between Reported "Import" and "Export" of All Other Notified Wastes (i.e. excluding Hazardous Waste) between EU Countries, 2001-2019 (Import and Export data is in 1000 tonnes) |
| Table 4-56: Difference between Amounts "Imported" and "Exported" Normalized Relative to "Import" and "Export", 2016-2019, in %                                                                                |
| Figure 4-33: Difference between Amounts "Imported" and "Exported" Normalized Relative to "Import" and "Export" for 2019, in %                                                                                 |
| Table 5-1: Questionnaire on "Transmission of Information" (in accordance with Articles 13 & 16 of the Basel Convention)                                                                                       |
| Table 5-2: Replies of Member States to the Basel Convention Questionnaire for the Reporting Years 2016-2019                                                                                                   |
| Table 5-8: Information from Member States on Cases of Illegal Traffic which have been Closed in the Reporting Year                                                                                            |
| Table 6-1: Questionnaire for Member States' Reporting Obligation pursuant to Article 51(2) of Regulation (EC) No 1013/2006                                                                                    |
| Table 6-2: Replies of Member States to the Waste Shipment Regulation Questionnaire for the Reporting Years 2016-2019                                                                                          |
| Table 6-3: Question 1 – Information on the Measures Taken to Prohibit Generally or Partially Shipments of Waste between Member States                                                                         |
| Table 6-4: Question 2 - Information on the Measures Taken to Object Systematically to Shipments of Waste between Member States                                                                                |
| Table 6-5: Question 3 - Information on the Prohibition of the Import of Waste                                                                                                                                 |
| Table 6-6: Questions 4 & 5 - Information on Exceptions to the Implementation of the Principle of Proximity, Priority for Recovery and Self-sufficiency                                                        |
| Table 6-7: Question 10 - Information on the Member States' System for the Supervision and Control of shipments of Waste Exclusively within their Jurisdiction                                                 |
| Table 6-8: Question 11 - Information on Illegal Shipments of Waste                                                                                                                                            |