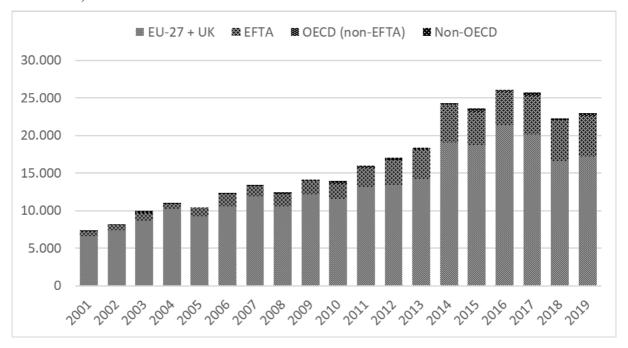

| Figure 4-9: Total EU-27 + UK Distribution of All Reported Export of Waste, 2001-2019, in 1000 tonnes          |   |
|---------------------------------------------------------------------------------------------------------------|---|
| Table 4-19: EU-27 + UK Treatment of Hazardous Waste, 2001-2019, in 1000 tonnes 4                              | 1 |
| Figure 4-10: EU-27 + UK Treatment of Hazardous Waste, 2001-2019, in 1000 tonnes 4                             | 1 |
| Table 4-20: Treatment of Hazardous Waste in 2019, in 1000 tonnes                                              | 2 |
| Figure 4-11: Treatment of Hazardous Waste in 2019, in % distribution                                          | 3 |
| Table 4-21: Treatment of Hazardous Waste in 2018, in 1000 tonnes                                              | 3 |
| Figure 4-12: Treatment of Hazardous Waste in 2018, in % distribution                                          | 4 |
| Table 4-22: Treatment of Hazardous Waste in 2017, in 1000 tonnes                                              | 5 |
| Figure 4-13: Treatment of Hazardous Waste in 2017, in % distribution                                          | 6 |
| Table 4-23: Treatment of Hazardous Waste in 2016, in tonnes                                                   | 6 |
| Figure 4-14: Treatment of Hazardous Waste in 2016, in % distribution                                          | 7 |
| Table 4-24: Destination of All Notified Waste, 2001-2019, in 1000 tonnes4                                     | 7 |
| Figure 4-15: Destination of All Notified Waste, 2001-2019, in 1000 tonnes                                     | 8 |
| Table 4-25: Destination of Hazardous Waste, 2001-2019, in 1000 tonnes                                         | 8 |
| Figure 4-16: Destination of Hazardous Waste, 2001-2019, in 1000 tonnes                                        | 9 |
| Table 4-26: Import of Hazardous Waste, 2001-2019, in 1000 tonnes                                              | 0 |
| Table 4-27: Import of Hazardous Waste, 2001-2019, in kg per capita5                                           | 1 |
| Figure 4-17: Import of Hazardous Waste, 2001-2019, in kg per capita                                           | 3 |
| Table 4-28: Import of Hazardous and Other Notified Waste into Member States, 2001-2019 in 1000 tonnes         |   |
| Table 4-29: Import of Hazardous and All Other Notified Waste into Member States, 2001 2019, in kg per capita  |   |
| Figure 4-18: Import of Hazardous and All Other Notified Waste into Member States, 2016 2019, in kg per capita |   |
| Table 4-30: Distribution of Imported Waste in by Type 2019, in 1000 tonnes                                    | 8 |
| Figure 4-19: Distribution of Imported Waste by Type in 2019, in %                                             | 9 |
| Table 4-31: Distribution of Imported Waste in by type 2018, in 1000 tonnes60                                  | 0 |
| Figure 4-20: Distribution of Imported Waste by Type in 2018, in %                                             | 1 |
| Table 4-32: Distribution of Imported Waste by Type in 2017, in 1000 tonnes                                    | 2 |
| Figure 4-21: Distribution of Imported Waste by Type in 2017, in %                                             | 3 |
| Table 4-33: Distribution of Imported Waste by Type in 2016, in 1000 tonnes                                    | 4 |
| Figure 4-22: Distribution of Imported Waste by Type in 2016, in %                                             | 5 |
| Table 4-34: Treatment of Hazardous Waste Shipped into Member States, 2001-2019, in 100 tonnes                 |   |
| Figure 4-23: EU-27 + UK Treatment of Hazardous Waste Shipped into Member States, 2001 2019, in 1000 tonnes.   |   |

| Table 4-35: Treatment of Hazardous Waste Shipped into Member States in 2019, in 1000 tonnes                                         |
|-------------------------------------------------------------------------------------------------------------------------------------|
| Figure 4-24: Treatment of Hazardous Waste Shipped into Member States in 2019, in % distribution                                     |
| Table 4-36: Treatment of Hazardous Waste Shipped into Member States in 2018, in 1000 tonnes                                         |
| Figure 4-25: Treatment of Hazardous Waste Shipped into Member States in 2018, in % distribution                                     |
| Table 4-37: Treatment of Hazardous Waste Shipped into Member States in 2017, in 1000 tonnes                                         |
| Figure 4-26: Treatment of Hazardous Waste Shipped into Member States in 2017, in % distribution                                     |
| Table 4-38: Treatment of Hazardous Waste Shipped into Member States in 2016, in 1000 tonnes                                         |
| Table 4-39: All Hazardous Waste and Other Notified Wastes Shipped into EU-groups, 2001-2019, in 1000 tonnes                         |
| Figure 4-28: All Hazardous Waste and Other Notified Wastes Shipped into EU-groups, 2001-2019, in 1000 tonnes                        |
| Table 4-40: All Hazardous Waste Shipped into EU-groups, 2001-2019, in 1000 tonnes 74                                                |
| Figure 4-29: All Hazardous Waste Shipped into EU-groups, 2001-2019, in 1000 tonnes 74                                               |
| Table 4-41: Top Treatment (Recovery) of All Notified Waste Exported by EU Member States, 2001-2019, in 1000 tonnes                  |
| Table 4-42: Top Treatment (Disposal) of All Notified Waste Exported by EU Member States, 2001-2019, in 1000 tonnes                  |
| Figure 4-30: Top Treatment of all Notified Waste Exported by EU Member States, 2016-2019, in 1000 tonnes                            |
| Table 4-43: Shipments for Disposal of Y46 from a Member State to Different Destinations, 2016-2017, in tonnes                       |
| Table 4-44: Shipments for Disposal of Y46 from a Member State to Different Destinations, 2018-2019, in tonnes                       |
| Table 4-45: Shipments for Recovery (R1 use as fuel) of Y46 from a Member State to Different Destinations, 2016-2017, in 1000 tonnes |
| Table 4-46: Import and Export of Hazardous Waste from and to Countries outside the EU, 2001-2019, in tonnes                         |
| Table 4-47: Export of Hazardous Waste out of the EU to non-OECD Countries (all treatments), 2001-2019, in tonnes                    |
| Table 4-48: Export of Hazardous Waste out of the EU to EFTA Countries (all treatments), 2001-2019, in tonnes                        |
| Table 4-49: Export of Hazardous Waste out of the EU to OECD Countries (non-EFTA) (all treatments), 2001-2019, in tonnes             |