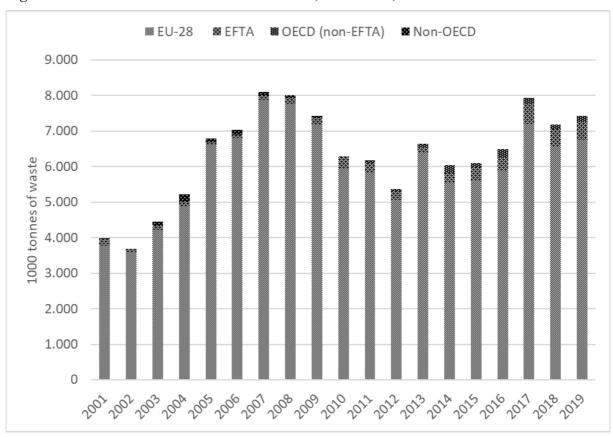

### **List of Tables and Figures**

| Table 2-1: Competent Authorities to the Basel Convention (2019)                                                                       |
|---------------------------------------------------------------------------------------------------------------------------------------|
| Table 3-1: Waste Streams                                                                                                              |
| Table 3-2: Wastes Having as Constituents                                                                                              |
| Table 3-3: Categories of Wastes Requiring Special Consideration                                                                       |
| Table 4-1: Total Generation of Hazardous Waste in Member States, 2016 & 2018, in 1000 tonnes                                          |
| Table 4-2: Total Generation of Hazardous Waste Per Capita in Member States, 2016 & 2018, in kg per capita (includes estimated values) |
| Table 4-3: Total Generation of Other Notified Waste Per Capita in EU Member States, 2016 & 2018 in kg per capita                      |
| Table 4-4: Total Generation of All Notified Waste Per Capita in Member States, 2016 & 2018, in kg per capita                          |
| Figure 4-1: Total Generation of All Notified Waste Per Capita in EU Member States, 2016 & 2018, in kg per capita                      |
| Table 4-5: Export of Hazardous Waste, 2001-2019, in 1000 tonnes                                                                       |
| Table 4-6: Export of Hazardous Waste, 2001-2019, in kg per capita                                                                     |
| Figure 4-2: Export of Hazardous Waste, 2016-2019, in kg per capita                                                                    |
| Table 4-7: Annual Export of Hazardous Waste in Relation to Generation in 2018, in 1000 tonnes                                         |
| Figure 4-3: Export of Hazardous Waste out of Each Member State in Relation to Generation in 2018, in % distribution                   |
| Table 4-8: Export of All Notified Waste, 2001-2019, in 1000 tonnes                                                                    |
| Table 4-9: Export of All Notified Waste, 2001-2019, in kg per capita24                                                                |
| Figure 4-4: Export of All Notified Waste, 2016-2019, in kg per capita                                                                 |
| Figure 4-5: Distribution of All Reported Export Waste by Type in 2019, in %                                                           |
| Table 4-11: Distribution of All Reported Export Waste by Type in 2018, in 1000 tonnes 29                                              |
| Figure 4-6: Distribution of All Reported Export Waste by Type in 2018, in %                                                           |
| Table 4-12: Distribution of All Reported Export Waste by Type in 2017, in 1000 tonnes 31                                              |
| Figure 4-7: Distribution of All Reported Export Waste by Type in 2017, in %                                                           |
| Table 4-13: Distribution of All Reported Export Waste by Type in 2016, in 1000 tonnes 33                                              |
| Figure 4-8: Distribution of All Reported Export Waste by Type in 2016, in %                                                           |
| Table 4-14: Distribution of All Reported Export Waste by Type in 2019, in tonnes                                                      |
| Table 4-15: Distribution of All Reported Export Waste by Type in 2018, in tonnes                                                      |
| Table 4-18: Total EU-27 + UK Distribution of All Reported Export of Waste, 2001-2019, in 1000 tonnes                                  |