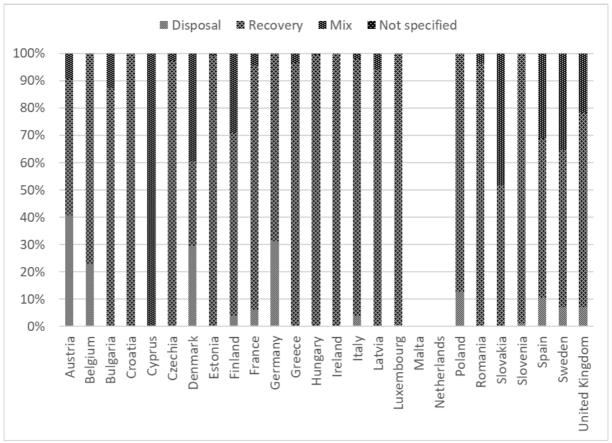

00 | 9.06      |
| Slovakia          | 0.00     | 11.60    | 10.82  | 0.00 | 22.41     |
| Slovenia          | 0.45     | 34.47    | 0.00   | 0.00 | 34.92     |
| Spain             | 30.57    | 167.61   | 89.43  | 0.00 | 287.61    |
| Sweden            | 15.66    | 127.90   | 78.16  | 0.00 | 221.71    |
| United<br>Kingdom | 12.36    | 124.79   | 38.06  | 0.00 | 175.21    |
| EU-13             | 25.86    | 432.56   | 29.45  | 0.00 | 487.87    |
| EU-15             | 1,486.39 | 7,524.79 | 595.16 | 0.00 | 9,606.33  |
| EU-27             | 1,499.89 | 7,832.56 | 586.55 | 0.00 | 9,919.00  |
| EU-27 + UK        | 1,512.25 | 7,957.35 | 624.61 | 0.00 | 10,094.20 |

<sup>&</sup>quot;:" = Not available

Figure 4-25: Treatment of Hazardous Waste Shipped into Member States in 2018, in % distribution



Table 4-37: Treatment of Hazardous Waste Shipped into Member States in 2017, in 1000 tonnes

| Member State   | Disposal | Recovery | Mix    | Not specified | Total    |
|----------------|----------|----------|--------|---------------|----------|
| Austria        | 60.67    | 90.67    | 0.00   | 0.00          | 151.34   |
| Belgium        | 85.28    | 494.64   | 0.00   | 0.00          | 579.92   |
| Bulgaria       | 0.00     | 68.52    | 0.00   | 0.00          | 68.52    |
| Croatia        | 0.00     | 3.82     | 0.00   | 0.00          | 3.82     |
| Cyprus         | 0.00     | 0.00     | 0.06   | 0.00          | 0.06     |
| Czech Republic | 0.00     | 84.88    | 3.08   | 0.00          | 87.96    |
| Denmark        | 58.89    | 68.04    | 98.66  | 0.09          | 225.68   |
| Estonia