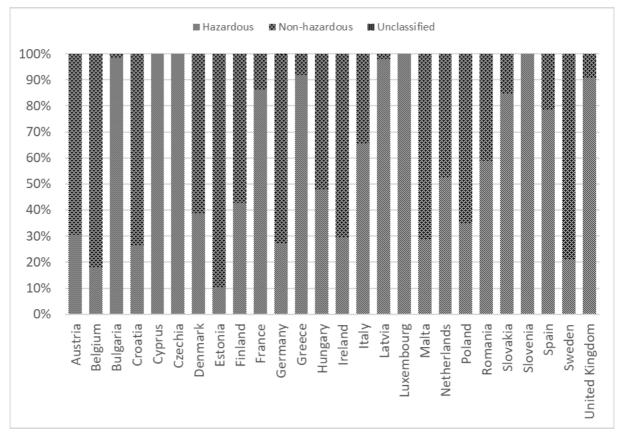

### **List of Tables and Figures**

| Table 2-1: Competent Authorities to the Basel Convention (2019)                                                                       |
|---------------------------------------------------------------------------------------------------------------------------------------|
| Table 3-1: Waste Streams                                                                                                              |
| Table 3-2: Wastes Having as Constituents                                                                                              |
| Table 3-3: Categories of Wastes Requiring Special Consideration                                                                       |
| Table 4-1: Total Generation of Hazardous Waste in Member States, 2016 & 2018, in 1000 tonnes                                          |
| Table 4-2: Total Generation of Hazardous Waste Per Capita in Member States, 2016 & 2018, in kg per capita (includes estimated values) |
| Table 4-3: Total Generation of Other Notified Waste Per Capita in EU Member States, 2016 & 2018 in kg per capita                      |
| Table 4-4: Total Generation of All Notified Waste Per Capita in Member States, 2016 & 2018, in kg per capita                          |
| Figure 4-1: Total Generation of All Notified Waste Per Capita in EU Member States, 2016 & 2018, in kg per capita                      |
| Table 4-5: Export of Hazardous Waste, 2001-2019, in 1000 tonnes                                                                       |
| Table 4-6: Export of Hazardous Waste, 2001-2019, in kg per capita                                                                     |
| Figure 4-2: Export of Hazardous Waste, 2016-2019, in kg per capita                                                                    |
| Table 4-7: Annual Export of Hazardous Waste in Relation to Generation in 2018, in 1000 tonnes                                         |
| Figure 4-3: Export of Hazardous Waste out of Each Member State in Relation to Generation in 2018, in % distribution                   |
| Table 4-8: Export of All Notified Waste, 2001-2019, in 1000 tonnes                                                                    |
| Table 4-9: Export of All Notified Waste, 2001-2019, in kg per capita24                                                                |
| Figure 4-4: Export of All Notified Waste, 2016-2019, in kg per capita                                                                 |
| Figure 4-5: Distribution of All Reported Export Waste by Type in 2019, in %                                                           |
| Table 4-11: Distribution of All Reported Export Waste by Type in 2018, in 1000 tonnes 29                                              |
| Figure 4-6: Distribution of All Reported Export Waste by Type in 2018, in %                                                           |
| Table 4-12: Distribution of All Reported Export Waste by Type in 2017, in 1000 tonnes 31                                              |
| Figure 4-7: Distribution of All Reported Export Waste by Type in 2017, in %                                                           |
| Table 4-13: Distribution of All Reported Export Waste by Type in 2016, in 1000 tonnes 33                                              |
| Figure 4-8: Distribution of All Reported Export Waste by Type in 2016, in %                                                           |
| Table 4-14: Distribution of All Reported Export Waste by Type in 2019, in tonnes                                                      |
| Table 4-15: Distribution of All Reported Export Waste by Type in 2018, in tonnes                                                      |
| Table 4-18: Total EU-27 + UK Distribution of All Reported Export of Waste, 2001-2019, in 1000 tonnes                                  |