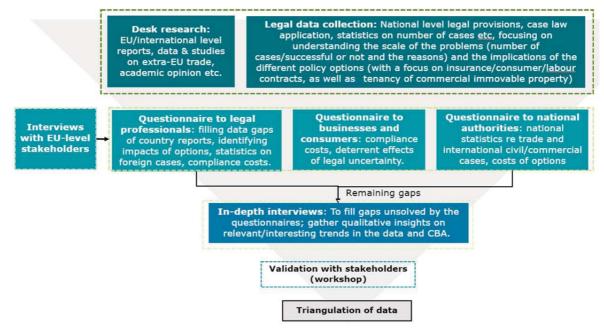

rting the preparation of an impact assessment on the potential EU accession to the 2019 Convention on the Recognition and Enforcement of Foreign Judgments in Civil or Commercial Matters – Final Report. Relevant parts of the Study are included as Annex 7 of this Impact Assessment

<sup>&</sup>lt;sup>142</sup> As to which, see Annex 2 of this Impact Assessment.

<sup>&</sup>lt;sup>143</sup> For details about the validation workshop, see Annex 2 of this Impact Assessment.

collected, using a combination of methodologies, the evidence was systematically cross-checked and triangulated to ensure the internal coherence of the Study. First, the impacts of the options were assessed, including costs and benefits.

Figure 2: Overview of data collection tools used in the Study by external contractor



Source: Study by an external contractor

#### 1.2. Additional sources of data

The conclusions from the Study by an external contractor were then **enhanced by the results from the other consultation activities** conducted by DG JUST – the open public consultation, workshop with the Member States and targeted consultations <sup>144</sup>. Moreover, the knowledge acquired and materials produced in the course of the negotiations of the Judgments Convention were utilized.

As a result, the results of the impact assessment fed the comparison of the policy options via **multi-criteria analysis**.

#### 1.3. Validation of the results

Apart from the validation workshops held by the contractor, the Impact Assessment with its conclusions has been validated by the Inter-service Group of the Europ