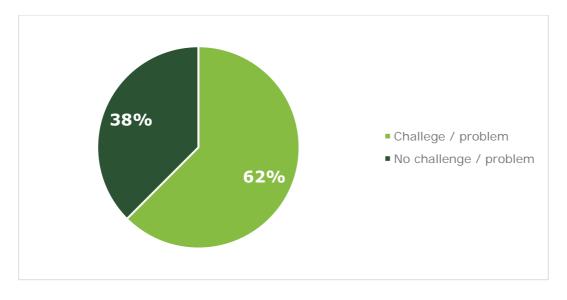

| 20-30 | /   |
| Malta           | N/A   | N/A |
| The Netherlands | /     | /   |
| Poland          | /     | /   |
| Portugal        | >100  | Yes |
| Romania         | >100  | No  |
| Slovakia        | N/A   | N/A |
| Slovenia        | >100  | Yes |
| Spain           | /     | /   |
| Sweden          | None  | No  |

**Source**: Survey questionnaire to the Member States in the context of the Study to support the preparation of an impact assessment on the potential EU accession to the 2019 Convention on the Recognition and Enforcement of Foreign Judgments in Civil or Commercial Matters.

# The absence of a comprehensive treaty on the recognition and enforcement of foreign judgments

Figure 19: Lack of a comprehensive treaty on the recognition and enforcement of foreign judgments



• 62% of the respondents expressed that they face a challenge or a problem in the light of the lack of a comprehensive treaty on the recognition and enforcement of foreign judgments. 38% did not seem to be affected by it.

Figure 20: Problems or challenges due to the lack of a comprehensive treaty on the recognition and enforcement of foreign judgments



• The following challenges or problems were expressed as follows: 32% the same dispute might be litigated in two different states; 25% potential contradictory judgments issued by two different States; 18% excessive length of proceedings; 11% costly proceedings for businesses and consumers; 14% other challenges or problems.

## Refusals to recognise and enforce non-EU judgments

Figure 21: Refusals to recognise and enforce a non-EU judgm