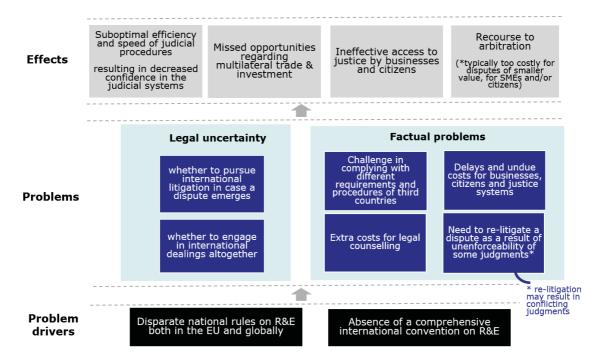

To enable such a global circulation of judgments, a reliable and transparent system for the recognition and enforcement of foreign judgments is needed. Without such a system, the companies and individuals involved in international dealings risk that the judgments handed down in their favour will not be accepted in another jurisdiction for the recognition and enforcement.

The currently existing rules on the recognition and enforcement applicable between the Member States and third countries include national rules and bilateral, regional, and international instruments. This dense legal framework makes it a complex landscape to navigate for all parties involved.