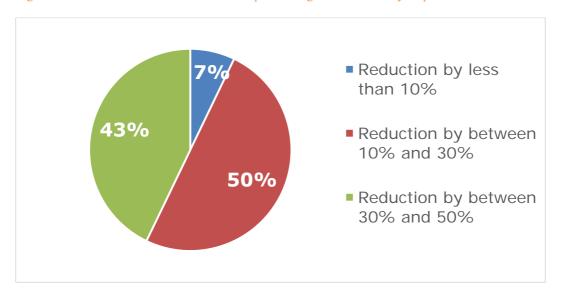

d country legal professionals, the accession
to the Convention would lead to a decrease in the length of judicial proceedings
and decrease the administrative burden. Regarding the costs of proceedings, two
interviewees (from Brazil and Australia) specified that the decrease in the costs
would only be linked to the reduction of the length of proceedings.

Figure 17: Possible decrease of the length of judicial proceedings as estimated by respondents



#### **Online survey**

• 40% of the respondents believed that the decrease of the length of judicial proceedings would be by one to three months; 30% decrease by six months to a year; 20% decrease by three to six months; 10% decrease by less than a month.

Figure 18: Possible reduction of the costs of proceedings as estimated by respondents



#### **Online survey**

• 50% of the respondents believe that the reduction would be by between 10 and 30 percent. 43% between 30 to 50 percent. The remaining 7% was of the opinion that the reduction would be by less than 10%.

## **Employment matters**

#### **Online survey**

 According to 88% of the responses to the online survey from legal professionals, the European Union, in order to better protect weaker parties, should accede to the Convention without making a declaration to exclude employment disputes.

#### Insurance matters

#### **Online survey**

• According to 85% of the responses to the online survey from legal professionals, the European Union, in order to better protect weaker parties, should accede to the Convention without making a declaration to exclude insurance matt