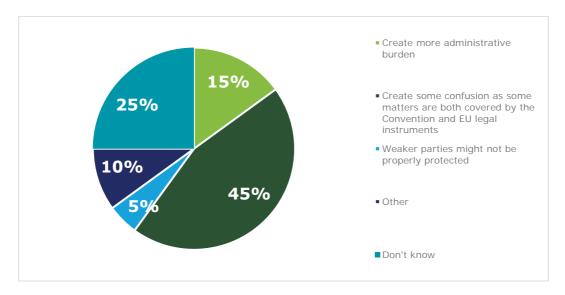

would bring the following potential positive impacts to their respective Member States: 37%

said that the legal certainty would increase; 21% were of the opinion that the number of instances of third country judgments not recognised nor enforced would decrease; 13% said that accession will increase the speed of the judicial proceedings; 10% that will reduce the costs of proceedings; 16% put forward other positive impacts such as better access to justice, wider recognition of judgments, etc.; 3% did not know.

## Potential negative impacts from the EU's accession to the Judgments Convention

Figure 24: Negative impacts if the EU would join the Convention. The respondents that identified potential negative impacts were also of the opinion that the benefits of accession outweigh the costs



• The respondents to the national questionnaire believed that the EU's accession to the Convention could bring the following negative impacts to their respective Member States: 45% said that it would create some confusion as some matters are both covered by the Convention and EU legal instruments; 15% that it would create more administrative burden; 10% put forward other negative impacts that would depend on how the accession is done (e.g. with or without declarations); 5% said that weaker parties might not be properly protected. 25% replied that they didn't know.

## Environmental impacts

Figure 25: Environmental impact to the EU's accession to the Convention



The vast majority of the respondents, 72%, did not know which environmental impacts the EU's accession to the Convention woul