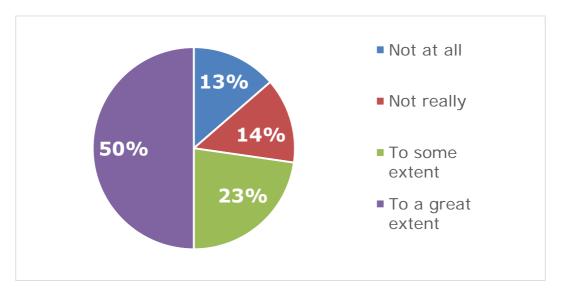

online survey have experienced to some extent, or a great extent, challenges in complying with different requirements and procedures of specific third countries. Only 28% have barely experienced, or not experienced at all, challenges in this regard.

#### **Interviews**

• According to the great majority of interviewees, it is indeed challenging to a great extent to comply with different requirements and procedures of specific third countries. This is even more, the case for consumers or SMEs as they do not possess the financial and economic capacity of larger businesses (multinational) that can deal with (legal advice for) these requirements and procedures.

## Re-litigation in EU

Figure 11: Re-litigation (when EU Member States refuses to recognise and enforce a third country judgment)



## **Online survey**

- When applicable, 73% of the responses to the online survey from legal professionals consider that if an EU Member State refuses to recognise and enforce a third country judgment, either to some extent, or to a great extent, having to re-litigate the same dispute presents a problem.
- Only around 9% of the respondents have expressed further challenges in relation to the process of having third country judgments recognised and enforced in the EU.

#### Refusal in EU

## **Online survey**

According to most of the responses to the online survey from legal professionals,
 96% acknowledge that EU countries recognise and enforced third country judgments.

## Requesting recognition of European judgments in third countries

## **Online survey**

• When applicable, accordi