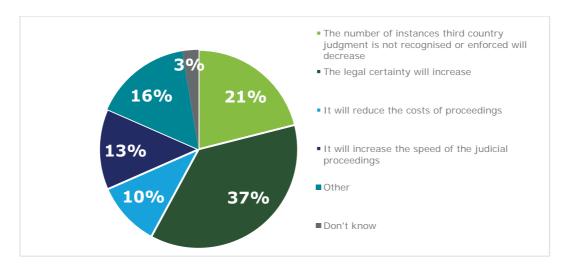

ng to recognise and enforce a non-EU judgment



• Only 50% of the respondents to the national questionnaire acknowledged that in their countries a non-EU judgment was refused recognition and enforcement at some point. The grounds for refusal were: 36% related to the rights of the parties that have not been observed during the foreign proceedings; 21% concerned the fact that the foreign judgment was against national or EU principles; 43% of the respondents provided additional reasons for refusing to recognise and enforce a non-EU judgment, those including among other, the lack of reciprocity, formalities, lack of documentation, etc.

## Potential benefits from the EU's accession to the Judgments Convention

Figure 23: Potential benefits form the EU's accession to the Judgments Convention



- 94% of the respondents believed that the potential benefits from the EU's accession to the Judgments Convention would outweigh the possible disadvantages. There were no responses stating the contrary. Only one respondent was unsure whether this would be the case.
- The respondents believed that the EU's accession to the Convention would bring the following potential positive impacts to their respective Member States: 37%

said that the legal certainty would increase; 21% were of the opinion that the number of instances of third country judgments not recognised nor enforced would decrease; 13% said that accession will increase the speed of the judicial proceedings; 10% that will reduce the costs of proceedings; 16% put forward other positive impacts such as better access to justice, wid