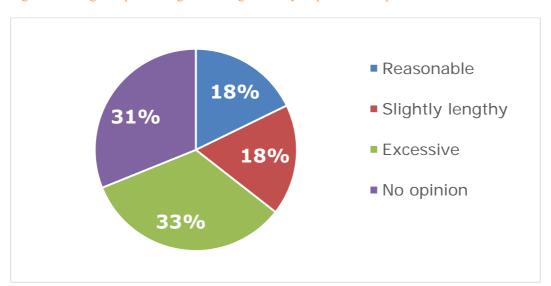

hird countries, it is also defined on a case by case basis. However, the average cost for requesting recognition and

enforcement of EU judgments in third countries is deemed to be greater due to the more complex legislative framework in place in third countries but also due to lengthier proceedings. Still according to interviewees, Australia and the United States of America are considered very expensive, with basic cases costing thousand dollars or more.

33%

1 month - 3 months
3 months - 6 months
6 months
6 months - 1 year

Figure 12: Average length of proceedings according to survey respondents' experience

#### **Online survey**

• 42% of the average length of proceedings take from 6 months to one year, 20% from 3 months to 6 months, 5% from 1 to 3 months, and 33% less than 1 month.



Figure 13: Length of proceedings according to survey respondents' experience

## **Online survey**

• According to 51% of the responses to the online survey from legal professionals, the length of the recognition and enforcement proceedings were either excessive or slightly lengthy. Only 18% of the respondents considered that the length of

- proceedings was reasonable. Another 18% of the respondents did not have an opinion in relation to the subject.
- The assessment of the length of proceedings is highly subjective within and across countries.

## Complying with requirements and procedures

Figure 14: Challenges for respondents of complying with different requirements and procedures depending on a third country



## **Online survey**

• When applicable, according to the experience of