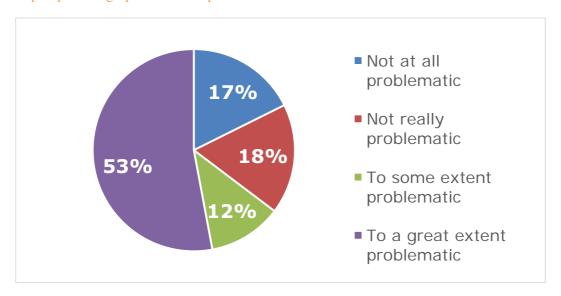

did not have an opinion in relation to the subject.
- The assessment of the length of proceedings is highly subjective within and across countries.

## Complying with requirements and procedures

Figure 14: Challenges for respondents of complying with different requirements and procedures depending on a third country



## **Online survey**

• When applicable, according to the experience of the respondents to the online survey from legal professionals, 82% have faced either to some extent or to a great extent challenges complying with different requirements and procedures depending on a third country.

#### Re-litigation in third countries

Figure 15: Re-litigation (the third country refuses to recognise and accept the EU judgment) of the same dispute presenting a problem for respondents



#### **Online survey**

• When applicable, according to 65% of the respondents to the online survey from legal professionals having to re-litigate the same dispute if the third country refuses to recognise and accept the EU judgment is to a great extent, or some extent, regarded as problematic. The remaining 35% were of the opinion that this does not really problematic, or not at all problematic.

## The positive impact from EU's accession to the Convention

#### **Online survey**

- 51% of the respondents to the online survey from legal professionals believed that the potential benefits from the EU's accession to the Judgments Convention would outweigh the possible disadvantages. Only 7% thought that the possible disadvantages would outweigh the potential benefits.
- A substantial perce