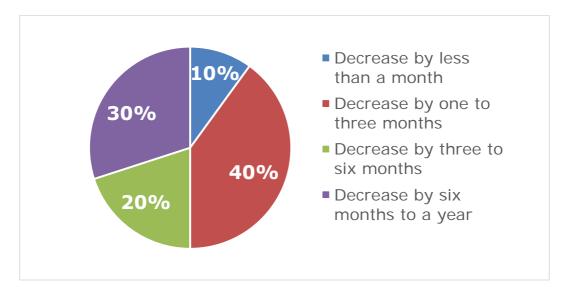

tion would bring for EU parties litigating in third countries the following impacts: 34% a decrease in the length of judicial proceedings; 24% a reduction in the costs of proceedings; 10% the potential creation of less administrative burden; 32% were not aware of the potential impacts.

#### **Interviews**

Based on the five interviews with third country legal professionals, the accession
to the Convention would lead to a decrease in the length of judicial proceedings
and decrease the administrative burden. Regarding the costs of proceedings, two
interviewees (from Brazil and Australia) specified that the decrease in the costs
would only be linked to the reduction of the length of proceedings.

Figure 17: Possible decrease of the length of judicial proceedings as estimated by respondents



#### **Online survey**

• 40% of the respondents believed that the decrease of the length of judicial proceedings would be by one to three months; 30% decrease by six months to a year; 20% decrease by three to six months; 10% decrease by less than a month.

Figure 18: Possible reduction of the costs of proceedings as estimated by respondents



#### **Online survey**

• 50% of the respondents believe that the reduction would be by between 10 and 30 percent. 43% between 30 to 50 percent. The remaining 7% was of the opinion that the reduction would be by less than 10%.

## **Employment matters**

#### **Online survey**

 According to 88% of the responses to the online survey from legal professionals, the European Union, in order to better protect weaker parties, should accede to the Conven