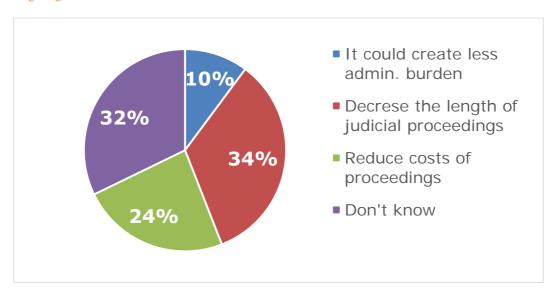

pacts were mentioned 51 times (vis-à-vis the 66 times when positive impacts were underlined).

#### **Interviews**

- According to the majority of interviewees, the possible negative impacts would not outweigh the possible positive impacts. Yet, and with regard to fundamental rights, the necessity of a "safety valve" ensuring the minimum standards imposed by all parties to the Convention is often cited.
- Based on the majority of the interviews, EU employment standards could, in theory, be endangered due to the enforcement of a foreign judgment providing fewer standards than the one established in the EU.

## Impacts the Convention would bring to third countries

Figure 16: Impacts respondents expect the accession to the Convention would bring for EU parties litigating in third countries



## **Online survey**

• The respondents to the online survey believe that the accession to the Convention would bring for EU parties litigating in third countries the following impacts: 34% a decrease in the length of judicial proceedings; 24% a reduction in the costs of proceedings; 10% the potential creation of less administrative burden; 32% were not aware of the potential impacts.

#### **Interviews**

Based on the five interviews with third country legal professionals, the accession
to the Convention would lead to a decrease in the length of judicial proceedings
and decrease the administrative burden. Regarding the costs of proceedings, two
interviewees (from Brazil and Australia) specified that the decrease in the costs
would only be linked to the reduction of the length of proceed