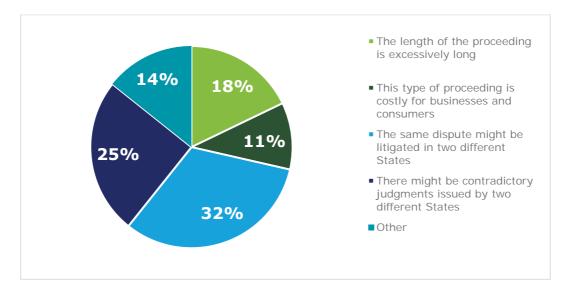

ire to the Member States in the context of the Study to support the preparation of an impact assessment on the potential EU accession to the 2019 Convention on the Recognition and Enforcement of Foreign Judgments in Civil or Commercial Matters.

# The absence of a comprehensive treaty on the recognition and enforcement of foreign judgments

Figure 19: Lack of a comprehensive treaty on the recognition and enforcement of foreign judgments



• 62% of the respondents expressed that they face a challenge or a problem in the light of the lack of a comprehensive treaty on the recognition and enforcement of foreign judgments. 38% did not seem to be affected by it.

Figure 20: Problems or challenges due to the lack of a comprehensive treaty on the recognition and enforcement of foreign judgments



• The following challenges or problems were expressed as follows: 32% the same dispute might be litigated in two different states; 25% potential contradictory judgments issued by two different States; 18% excessive length of proceedings; 11% costly proceedings for businesses and consumers; 14% other challenges or problems.

## Refusals to recognise and enforce non-EU judgments

Figure 21: Refusals to recognise and enforce a non-EU judgment



 Only 6% of the respondents said that their country has never refused to recognise or enforce a third country judgment. 44% of the respondents did not answer the question related to the refusal to recognise and enforce non-EU judgments.

Figure 22: Reasons for refusing to recognise and enforce a non-EU judgment



• Only 50% of the respondents to th