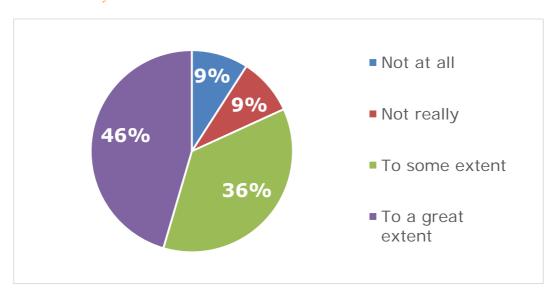

3 months to 6 months, 5% from 1 to 3 months, and 33% less than 1 month.



Figure 13: Length of proceedings according to survey respondents' experience

## **Online survey**

• According to 51% of the responses to the online survey from legal professionals, the length of the recognition and enforcement proceedings were either excessive or slightly lengthy. Only 18% of the respondents considered that the length of

- proceedings was reasonable. Another 18% of the respondents did not have an opinion in relation to the subject.
- The assessment of the length of proceedings is highly subjective within and across countries.

## Complying with requirements and procedures

Figure 14: Challenges for respondents of complying with different requirements and procedures depending on a third country



## **Online survey**

• When applicable, according to the experience of the respondents to the online survey from legal professionals, 82% have faced either to some extent or to a great extent challenges complying with different requirements and procedures depending on a third country.

#### Re-litigation in third countries

Figure 15: Re-litigation (the third country refuses to recognise and accept the EU judgment) of the same dispute presenting a problem for respondents



#### **Online survey**

• When applicable, according to 65% of the respondents to the online survey from legal professionals having to re-litigate the same dispute if the third country refuses to recognise and accept the EU judgment is to a great extent, or some extent, regarded as problematic. The remaining 35% were