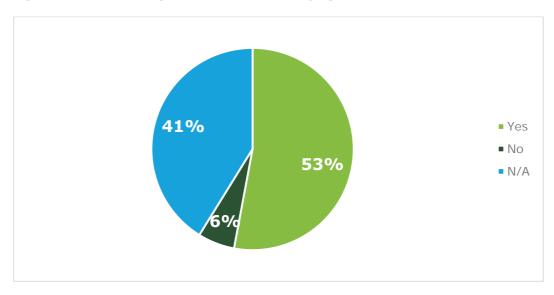

2% of the respondents expressed that they face a challenge or a problem in the light of the lack of a comprehensive treaty on the recognition and enforcement of foreign judgments. 38% did not seem to be affected by it.

Figure 20: Problems or challenges due to the lack of a comprehensive treaty on the recognition and enforcement of foreign judgments



• The following challenges or problems were expressed as follows: 32% the same dispute might be litigated in two different states; 25% potential contradictory judgments issued by two different States; 18% excessive length of proceedings; 11% costly proceedings for businesses and consumers; 14% other challenges or problems.

## Refusals to recognise and enforce non-EU judgments

Figure 21: Refusals to recognise and enforce a non-EU judgment



 Only 6% of the respondents said that their country has never refused to recognise or enforce a third country judgment. 44% of the respondents did not answer the question related to the refusal to recognise and enforce non-EU judgments.

Figure 22: Reasons for refusing to recognise and enforce a non-EU judgment



• Only 50% of the respondents to the national questionnaire acknowledged that in their countries a non-EU judgment was refused recognition and enforcement at some point. The grounds for refusal were: 36% related to the rights of the parties that have not been observed during the foreign proceedings; 21% concerned the fact that the foreign judgment was against national or EU principles; 43% of the respondents provided additional reasons for refusing to recognise and enforce a no