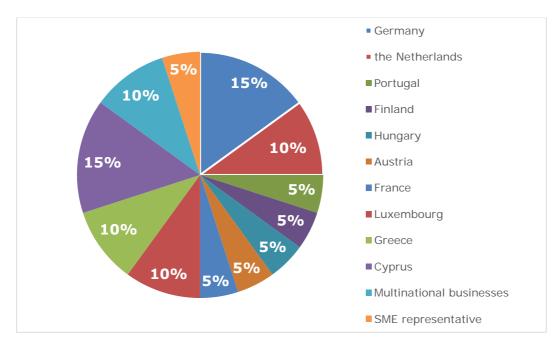

total, **28** interviews were conducted with stakeholders across the EU and **6** with stakeholders in third countries.
- Out of the 28 interviews that were conducted with stakeholders across the EU, 6 were stakeholders at the European level, representing organisations and/or businesses.
- The EU members covered by the interviews included: Germany, the Netherlands, Portugal, France, Cyprus, Hungary, Finland, Austria, Luxembourg, and Greece.

## Profile of the respondents

Figure 6: Typology of legal professionals' respondent of the survey



## **Online survey**

• 56% of the legal professionals who answered the online survey were bailiffs, 16% lawyers, and 4% judges. The rest (24%), were other legal professionals including legal academics, court registers, and court staff among others.



## **Interviews**

• Interviewees were mainly legal professionals from their respective countries, with the exception of two multinational companies, multinational insurer, and one SME representative.

#### International cases

Figure 7: Number of international civil or commercial cases per year respondents were involved in



## **Online survey**

• 56% of the respondents had never been involved in international civil or commercial cases at the time of answering the online survey. 44% of the respondents had been involved in international civil or commercial cases to different extent. However, most of them (36% of the total) had only been involved from 1 to 10 cases.

Figure 8: Average length of international civil or commercial proceedings respondents have been involved in



#### Onlin