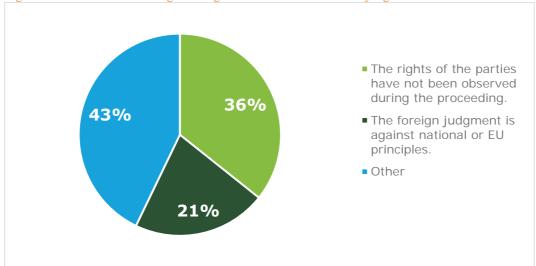

nd enforcement of foreign judgments



• The following challenges or problems were expressed as follows: 32% the same dispute might be litigated in two different states; 25% potential contradictory judgments issued by two different States; 18% excessive length of proceedings; 11% costly proceedings for businesses and consumers; 14% other challenges or problems.

## Refusals to recognise and enforce non-EU judgments

Figure 21: Refusals to recognise and enforce a non-EU judgment



 Only 6% of the respondents said that their country has never refused to recognise or enforce a third country judgment. 44% of the respondents did not answer the question related to the refusal to recognise and enforce non-EU judgments.

Figure 22: Reasons for refusing to recognise and enforce a non-EU judgment



• Only 50% of the respondents to the national questionnaire acknowledged that in their countries a non-EU judgment was refused recognition and enforcement at some point. The grounds for refusal were: 36% related to the rights of the parties that have not been observed during the foreign proceedings; 21% concerned the fact that the foreign judgment was against national or EU principles; 43% of the respondents provided additional reasons for refusing to recognise and enforce a non-EU judgment, those including among other, the lack of reciprocity, formalities, lack of documentation, etc.

## Potential benefits from the EU's accession to the Judgments Convention

Figure 23: Potential benefits form the EU's accession to the Judgments Convention



- 94% of the respondents believed that the po