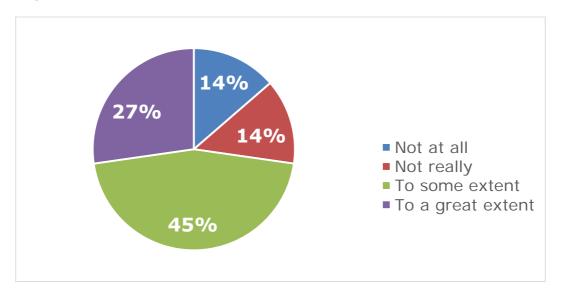

nforcement of a foreign judgment in the EU. For 23% the main challenge is the cost of the type of proceeding.

#### **Interviews**

• According to interviewees, whilst the average length of proceedings varies from country to country and depending on its complexity, they estimate that it usually takes at least six months to one year. Costs also change from country to country but on average it seems to cost 2.000 EUR. In more complex cases, often concerning businesses, this quickly amounts to more than 10.000 EUR. It depends on the amount of the dispute as there is in most cases no fixed charge for enforcement of foreign judgments.

## Procedural requirements

Figure 10: Survey respondents facing challenges in complying with different requirements and procedures of specific third countries



## **Online survey**

• When applicable, 72% of the legal professionals that answered to the online survey have experienced to some extent, or a great extent, challenges in complying with different requirements and procedures of specific third countries. Only 28% have barely experienced, or not experienced at all, challenges in this regard.

#### **Interviews**

• According to the great majority of interviewees, it is indeed challenging to a great extent to comply with different requirements and procedures of specific third countries. This is even more, the case for consumers or SMEs as they do not possess the financial and economic capacity of larger businesses (multinational) that can deal with (legal advice for) these requirements and procedures.

## Re-litigation in EU

Figure 11: Re