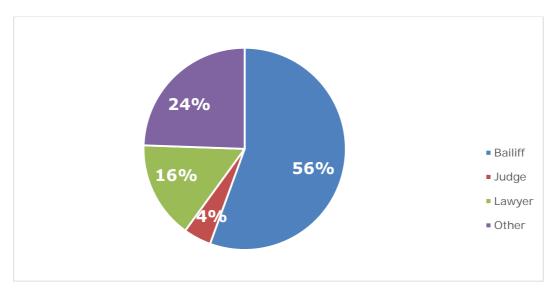

EU Member States. Only Belgium, Croatia, the Czech Republic, Germany, Greece, Ireland, Portugal, and Slovenia were represented. Portugal was overrepresented. Lack of responses representing non-EU Member States (only 4 responses).

#### Interviews

- In total, **28** interviews were conducted with stakeholders across the EU and **6** with stakeholders in third countries.
- Out of the 28 interviews that were conducted with stakeholders across the EU, 6 were stakeholders at the European level, representing organisations and/or businesses.
- The EU members covered by the interviews included: Germany, the Netherlands, Portugal, France, Cyprus, Hungary, Finland, Austria, Luxembourg, and Greece.

## Profile of the respondents

Figure 6: Typology of legal professionals' respondent of the survey



## **Online survey**

• 56% of the legal professionals who answered the online survey were bailiffs, 16% lawyers, and 4% judges. The rest (24%), were other legal professionals including legal academics, court registers, and court staff among others.



## **Interviews**

• Interviewees were mainly legal professionals from their respective countries, with the exception of two multinational companies, multinational insurer, and one SME representative.

#### International cases

Figure 7: Number of international civil or commercial cases per year respondents were involved in



## **Online survey**

• 56% of the respondents had never been involved in international civil or commercial cases at the time of answering the online survey. 44% of the respondents had been involved in international