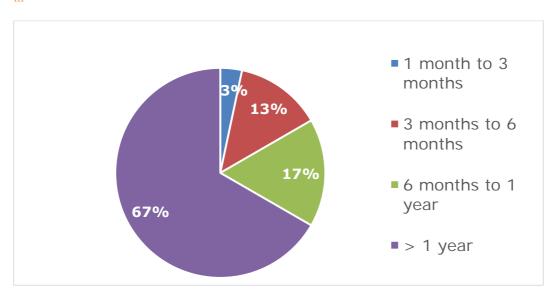

ng others.



## **Interviews**

• Interviewees were mainly legal professionals from their respective countries, with the exception of two multinational companies, multinational insurer, and one SME representative.

#### International cases

Figure 7: Number of international civil or commercial cases per year respondents were involved in



## **Online survey**

• 56% of the respondents had never been involved in international civil or commercial cases at the time of answering the online survey. 44% of the respondents had been involved in international civil or commercial cases to different extent. However, most of them (36% of the total) had only been involved from 1 to 10 cases.

Figure 8: Average length of international civil or commercial proceedings respondents have been involved in



#### Online survey and Interviews

According to the responses to the online survey from legal professionals, and the
input gathered via interviews, 80% estimated that the average length of
proceedings of international civil or commercial cases was of 6 months to a year,
or more than a year.

• The costs of the proceedings of international civil or commercial cases seem to vary from country to country. This is related to the different fees related to lawyers and courts, and the complexity of the cases.

## Foreign judgments recognition in the European Union

Figure 9: Request for the recognition and enforcement of foreign judgments in the EU



## **Online survey**

- When applicable, only 28% of the respondents to the online survey had requested the recognition and enforcement of a forei