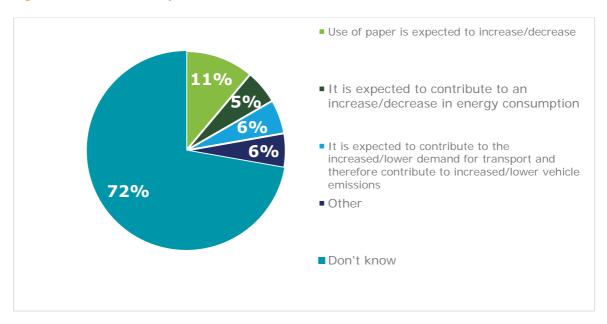

ondents that identified potential negative impacts were also of the opinion that the benefits of accession outweigh the costs



• The respondents to the national questionnaire believed that the EU's accession to the Convention could bring the following negative impacts to their respective Member States: 45% said that it would create some confusion as some matters are both covered by the Convention and EU legal instruments; 15% that it would create more administrative burden; 10% put forward other negative impacts that would depend on how the accession is done (e.g. with or without declarations); 5% said that weaker parties might not be properly protected. 25% replied that they didn't know.

## Environmental impacts

Figure 25: Environmental impact to the EU's accession to the Convention



The vast majority of the respondents, 72%, did not know which environmental impacts the EU's accession to the Convention would entail. Out of the responses gathered, Hungary and Portugal specified that the accession to the Convention by the EU would decrease the use of paper. Energy consumption and the demand for transport is also expected to decrease according to Hungary.

## Long lasting measures to be put in place in order to implement the Convention

67% of the respondents said that the current resources of their administration were sufficient to implement the Convention. 7% believed they should hire additional human resources. Another 7% pointed out that they should restructure their department. The rest mentioned additional measures mostly referring to jurisdictional related matter