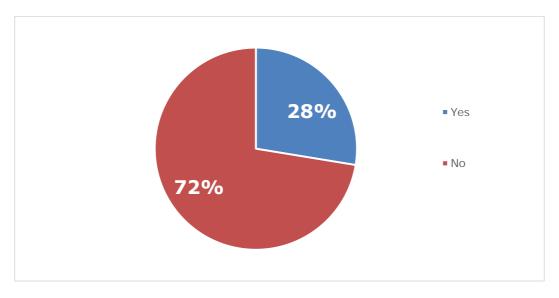

nly been involved from 1 to 10 cases.

Figure 8: Average length of international civil or commercial proceedings respondents have been involved in



#### Online survey and Interviews

According to the responses to the online survey from legal professionals, and the
input gathered via interviews, 80% estimated that the average length of
proceedings of international civil or commercial cases was of 6 months to a year,
or more than a year.

• The costs of the proceedings of international civil or commercial cases seem to vary from country to country. This is related to the different fees related to lawyers and courts, and the complexity of the cases.

## Foreign judgments recognition in the European Union

Figure 9: Request for the recognition and enforcement of foreign judgments in the EU



## **Online survey**

- When applicable, only 28% of the respondents to the online survey had requested the recognition and enforcement of a foreign judgment in the EU.
- 77% of the respondents estimate that the length of the proceeding is long and it represents the main challenge in the process of requesting the recognition and enforcement of a foreign judgment in the EU. For 23% the main challenge is the cost of the type of proceeding.

#### **Interviews**

• According to interviewees, whilst the average length of proceedings varies from country to country and depending on its complexity, they estimate that it usually takes at least six months to one year. Costs also change from country to country but on average it seems to cost 2.000 EUR. In more complex cases, often concerning busine