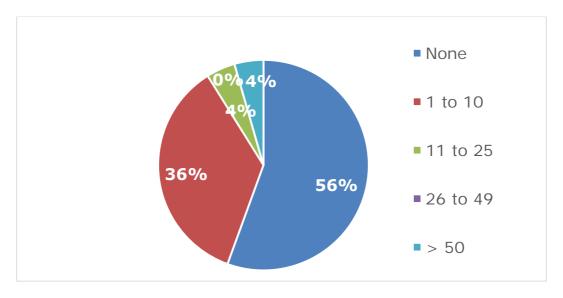

ews included: Germany, the Netherlands, Portugal, France, Cyprus, Hungary, Finland, Austria, Luxembourg, and Greece.

## Profile of the respondents

Figure 6: Typology of legal professionals' respondent of the survey



## **Online survey**

• 56% of the legal professionals who answered the online survey were bailiffs, 16% lawyers, and 4% judges. The rest (24%), were other legal professionals including legal academics, court registers, and court staff among others.



## **Interviews**

• Interviewees were mainly legal professionals from their respective countries, with the exception of two multinational companies, multinational insurer, and one SME representative.

#### International cases

Figure 7: Number of international civil or commercial cases per year respondents were involved in



## **Online survey**

• 56% of the respondents had never been involved in international civil or commercial cases at the time of answering the online survey. 44% of the respondents had been involved in international civil or commercial cases to different extent. However, most of them (36% of the total) had only been involved from 1 to 10 cases.

Figure 8: Average length of international civil or commercial proceedings respondents have been involved in



#### Online survey and Interviews

According to the responses to the online survey from legal professionals, and the
input gathered via interviews, 80% estimated that the average length of
proceedings of international civil or commercial cases was of 6 months to a year,
or more than a year.

• The costs of the proceedings of internationa