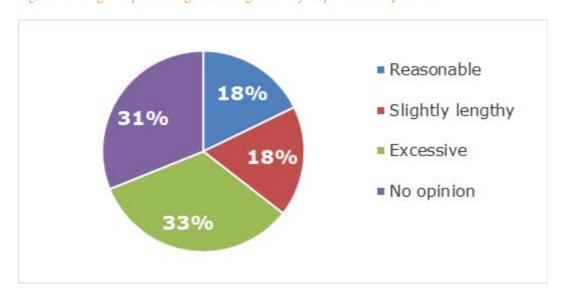

Indeed, 18% of respondents to an online survey mentioned the length of the recognition and enforcement proceedings as the main challenge caused by the absence of a comprehensive treaty on the recognition and enforcement of foreign judgments<sup>32</sup>. Other