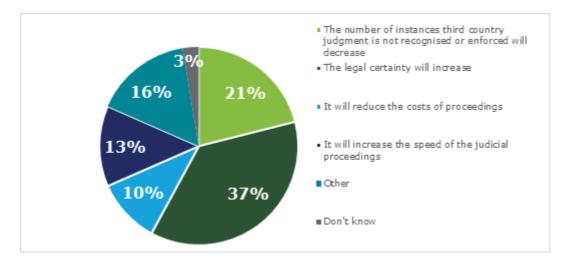

ing to recognise and enforce a non-EU judgment



• Only 50% of the respondents to the national questionnaire acknowledged that in their countries a non-EU judgment was refused recognition and enforcement at some point. The grounds for refusal were: 36% related to the rights of the parties that have not been observed during the foreign proceedings; 21% concerned the fact that the foreign judgment was against national or EU principles; 43% of the respondents provided additional reasons for refusing to recognise and enforce a non-EU judgment, those including among other, the lack of reciprocity, formalities, lack of documentation, etc.

# Potential benefits from the EU's accession to the Judgments Convention

Figure 23: Potential benefits form the EU's accession to the Judgments Convention



- 94% of the respondents believed that the potential benefits from the EU's accession to the Judgments Convention would outweigh the possible disadvantages. There were no responses stating the contrary. Only one respondent was unsure whether this would be the case.
- The respondents believed that the EU's accession to the Convention would bring the following potential positive impacts to their respective Member States: 37%

said that the legal certainty would increase; 21% were of the opinion that the number of instances of third country judgments not recognised nor enforced would decrease; 13% said that accession will increase the speed of the judicial proceedings; 10% that will reduce the costs of proceedings; 16% put forward other positive impacts such as better access to justice, wid