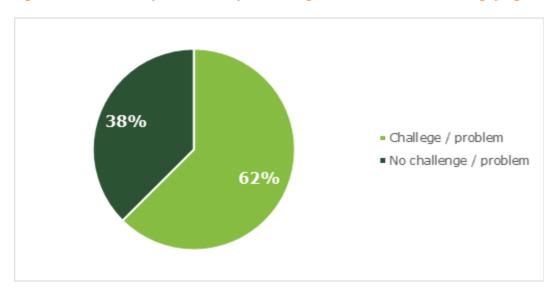

To stand a chance that their judgment will be enforced abroad, those engaging in international litigation must invest resources and time to gather expertise on the third-country procedural laws (e.g. with the help of an external legal counselling) and to prepare a robust litigation strategy. This may be challenging, costly and time-consuming. Indeed, 82% of respondents to the online survey have faced challenges in complying with different requirements and procedures either to some extent or to a great extent.<sup>20</sup>