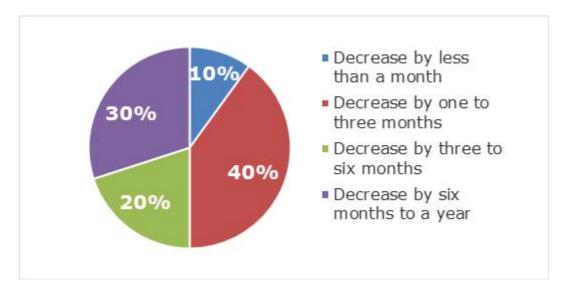

# Box 2: On the length of the recognition and enforcement proceedings<sup>30</sup>

Currently, the average length of proceedings for the recognition and enforcement of third-country judgments in the EU is estimated to be between 7 and 14 months. When cases are more complicated or appeals are made, proceedings can be delayed by an additional year or two. Another factor influencing the length of proceedings for the recognition and enforcement of third-country judgments in the EU is whether the claim is uncontested or contested. In case of an uncontested claim, the average length of proceedings ranges between 6 and 8 months, whereas in case of a contested claim the average length increases to between 11 and 17 months<sup>31</sup>.

In third countries, the average length of proceedings related to the recognition and enforcement of European judgments varies on a case-by-case basis and depending on the country. However, on average, the proceedings are longer than in the EU. The average length ranges between 9 and 23 months in general - with a range of between 7 and 11 months for uncontested cases and between 15 and 30 months for contested cases. However, there are outliers – e.g. Brazil – with proceedings lasting from 20 to 32 months for uncontested claims and from 32 to 56 months for contested claims.