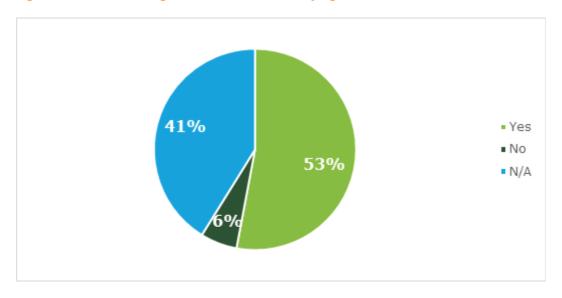

The absence of a comprehensive international framework for the recognition and enforcement of foreign judgments also affects national authorities to a certain extent, depending on the current system of the recognition and enforcement of foreign judgments in the respective Member State (existing national law, number of cases etc.). In 10 out of 17 responses to a questionnaire<sup>43</sup>, national authorities of Member States confirmed that the lack of a comprehensive treaty on the recognition and enforcement of foreign judgments poses problems to their country.