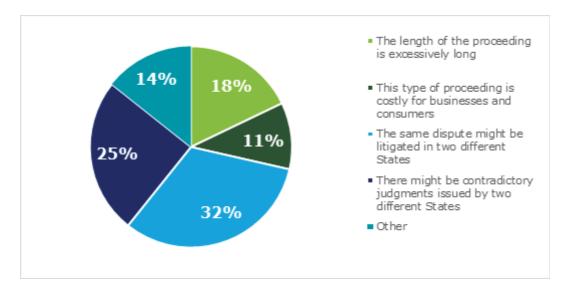

Indeed, 18% of respondents to an online survey mentioned the length of the recognition and enforcement proceedings as the main challenge caused by the absence of a comprehensive treaty on the recognition and enforcement of foreign judgments<sup>32</sup>. Other

<sup>&</sup>lt;sup>32</sup> See Figure 20: Problems or challenges due to the lack of a comprehensive treaty on the recognition and enforcement of foreign judgments in section 14 of Annex 7.

problems described above have been also mentioned by the respondents to the survey - 32% of the respondents regarded having to litigate the same dispute in two different states as the main issue. For 25% the most problematic aspect was potentially contradictory judgments issued by two different states and 11% saw the main problem in the costs of proceedings.