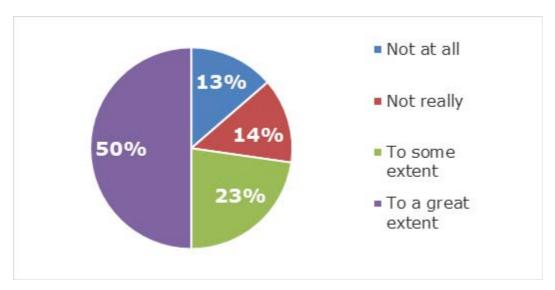

Aside from the factual problems with the recognition and enforcement of foreign judgments, another significant problem in the current system is **legal uncertainty** as to whether a judgment would later be recognised and enforced abroad and under what conditions. The legal uncertainty manifests itself in various phases of the process – it influences the decision whether to pursue one's claim through international litigation and later whether to request the recognition and enforcement of a foreign judgment. Indeed, given the uncertainties concerning the future enforceability of a judgment, some parties may prefer to opt for an immediate financial loss instead of pursuing an international claim. The limited knowledge of the legal framework for the recognition and enforcement of foreign judgments in foreign countries as well as the costs associated with international litigation and enforcement proceedings can be particularly strong deterring factors against pursuing one's claim in a third country<sup>33</sup>.