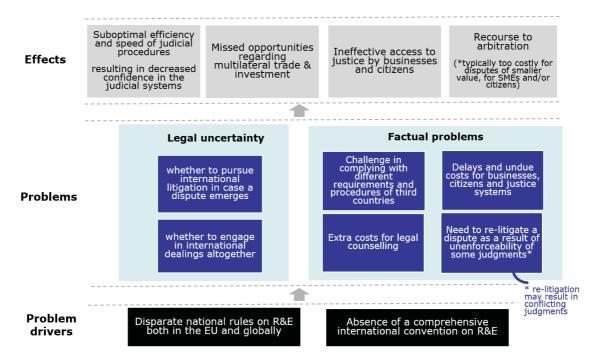

Figure 1: Visualisation of the problems

While the legal uncertainty about the possibility to enforce a judgment abroad exists to some extent in relation to all foreign countries, the problem with the non-recognition of European judgments manifests itself in particular with some foreign countries depending on the openness of their systems for the acceptance of foreign judgments. For instance, several common law countries have a more restrictive approach to enforcing judgments. Some Asian countries require reciprocity to recognise foreign judgments.

# What are the problems?

Currently, to have a European judgment recognised and enforced outside of the EU, the judgment creditors have to navigate through a **patchwork of national laws** of third countries on the acceptance of foreign judgments, as well as bilateral, regional and multilateral treaties in place. This is typically a complex exercise, often with an uncertain result.

Notably, in case a judgment does not prove to be acceptable in other countries, the litigants may end up in a situation where they have obtained a final judgment but this **judgment is not enforceable** in the country where judgment debtors have their assets. This may either dissuade the judgment creditors from continuing with pursuing their claim or may lead to **the need to re-litigate** the claim in the country where the assets are located. In both cases, the judgment creditors face economic losses – whether from the unenforced claim or from the additional costs and time spent re-litigating. There is also a danger that re-litigation may bring about a different decision on the merits than the initial litigation and thus produce **conflicting judgments**. Aside from creating economic losses, the non-recognition of judgments thus also affects the general trust in the possibility to vindicate one's claim in an international dispute.

Aside from the factual problems with the recognition and enforcement of foreign judgments, another significant problem in the current system is **legal uncertainty** as to whether a judgment would later be recognised and enforced abroad and under what conditions. The legal uncertainty manifests itself in various phases of the process – it influences the decision whether to pursue one's claim through international litigation and later whether to request the recognition and enforcement of a foreign judgment. Indeed, given the uncertainties concerning the future enforceability of a judgment, some parties may prefer to opt for an immediate financial loss instead of pursuing an international claim. The limited knowledge of the legal framework for the recognition and enforcement of foreign judgments in foreign countries as well as the costs associated with international litigation and enforcement proceedings can be particularly strong deterring factors against pursuing one's claim in a third country<sup>33</sup>.

Indeed, the above-described factual problems and legal uncertainty can lead to decreased confidence in legal systems and negatively affect **access to justice** for all parties involved.

The above-described factual problems and legal uncertainty can also lead to the increased demand for **arbitration**<sup>34</sup>. While arbitration is often a preferred option for disputes of high value, it has inherent disadvantages in other circumstances. Due to its very high costs<sup>35</sup>, using arbitration for disputes of lower value may prove to be ineffective. The hefty price tag on arbitration also often dissuades mainly smaller entities, SMEs, and individuals from pursuing it. Therefore, it is mostly large enterprises that resort to arbitration. As arbitration is not a viable alternative to litigation for SMEs and individuals, they are more often impacted by the problems related to the missing international standard for the acceptance of foreign judgments.

The recourse to arbitration and the avoidance of international litigation by some parties in case a dispute arises affects the **number of judgments** that are given in civil and commercial matters. Therefore, the number of cases brought for recognition and enforcement globally is negatively affected by the persisting absence of any harmonised rules on the mutual recognition and enforcement of judgments.

#### 2.2 What are the problem drivers?

The problems illustrated above stem from the current fragmented legal framework consisting of disparate national rules on the recognition and enforcement of foreign judgments and the absence of a widely accepted international standard, e.g. in a form of a convention.

The disparate approaches to recognition and enforcement of foreign judgments are a clear driver of legal uncertainty and thus unpredictability in international dealings. This current patchwork of disparate rules on the recognition and enforcement of foreign judgments is also difficult and costly to navigate leading to various factual problems described above.