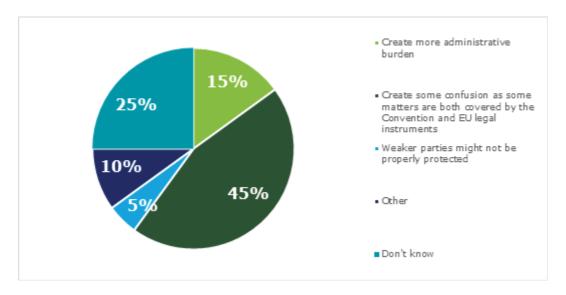

n would bring the following potential positive impacts to their respective Member States: 37%

said that the legal certainty would increase; 21% were of the opinion that the number of instances of third country judgments not recognised nor enforced would decrease; 13% said that accession will increase the speed of the judicial proceedings; 10% that will reduce the costs of proceedings; 16% put forward other positive impacts such as better access to justice, wider recognition of judgments, etc.; 3% did not know.

# Potential negative impacts from the EU's accession to the Judgments Convention

Figure 24: Negative impacts if the EU would join the Convention. The respondents that identified potential negative impacts were also of the opinion that the benefits of accession outweigh the costs



• The respondents to the national questionnaire believed that the EU's accession to the Convention could bring the following negative impacts to their respective Member States: 45% said that it would create some confusion as some matters are both covered by the Convention and EU legal instruments; 15% that it would create more administrative burden; 10% put forward other negative impacts that would depend on how the accession is done (e.g. with or without declarations); 5% said that weaker parties might not be properly protected. 25% replied that they didn't know.

# Environmental impacts

Figure 25: Environmental impact to the EU's accession to the Convention



The vast majority of the respondents, 72%, did not know which environmental impacts the EU's accession to the Convention would