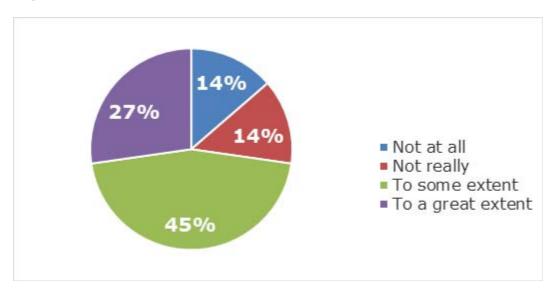

To stand a chance that their judgment will be enforced abroad, those engaging in international litigation must invest resources and time to gather expertise on the third-country procedural laws (e.g. with the help of an external legal counselling) and to prepare a robust litigation strategy. This may be challenging, costly and time-consuming. Indeed, 82% of respondents to the online survey have faced challenges in complying with different requirements and procedures either to some extent or to a great extent.<sup>20</sup>