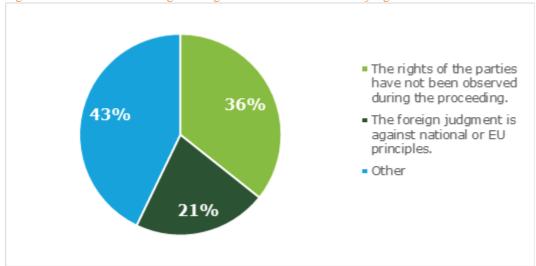

and enforcement of foreign judgments



• The following challenges or problems were expressed as follows: 32% the same dispute might be litigated in two different states; 25% potential contradictory judgments issued by two different States; 18% excessive length of proceedings; 11% costly proceedings for businesses and consumers; 14% other challenges or problems.

# Refusals to recognise and enforce non-EU judgments

Figure 21: Refusals to recognise and enforce a non-EU judgment



 Only 6% of the respondents said that their country has never refused to recognise or enforce a third country judgment. 44% of the respondents did not answer the question related to the refusal to recognise and enforce non-EU judgments.

Figure 22: Reasons for refusing to recognise and enforce a non-EU judgment



• Only 50% of the respondents to the national questionnaire acknowledged that in their countries a non-EU judgment was refused recognition and enforcement at some point. The grounds for refusal were: 36% related to the rights of the parties that have not been observed during the foreign proceedings; 21% concerned the fact that the foreign judgment was against national or EU principles; 43% of the respondents provided additional reasons for refusing to recognise and enforce a non-EU judgment, those including among other, the lack of reciprocity, formalities, lack of documentation, etc.

# Potential benefits from the EU's accession to the Judgments Convention

Figure 23: Potential benefits form the EU's accession to the Judgments Convention



- 94% of the respondents believed that the pot