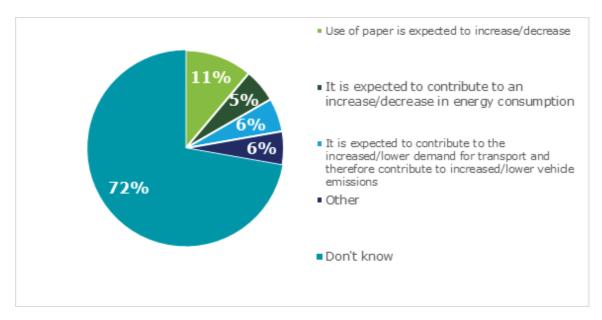

pondents that identified potential negative impacts were also of the opinion that the benefits of accession outweigh the costs



• The respondents to the national questionnaire believed that the EU's accession to the Convention could bring the following negative impacts to their respective Member States: 45% said that it would create some confusion as some matters are both covered by the Convention and EU legal instruments; 15% that it would create more administrative burden; 10% put forward other negative impacts that would depend on how the accession is done (e.g. with or without declarations); 5% said that weaker parties might not be properly protected. 25% replied that they didn't know.

# Environmental impacts

Figure 25: Environmental impact to the EU's accession to the Convention



The vast majority of the respondents, 72%, did not know which environmental impacts the EU's accession to the Convention would entail. Out of the responses gathered, Hungary and Portugal specified that the accession to the Convention by the EU would decrease the use of paper. Energy consumption and the demand for transport is also expected to decrease according to Hungary.

# Long lasting measures to be put in place in order to implement the Convention

67% of the respondents said that the current resources of their administration were sufficient to implement the Convention. 7% believed they should hire additional human resources. Another 7% pointed out that they should restructure their department. The rest mentioned additional measures mostly referring to jurisdictional related matters