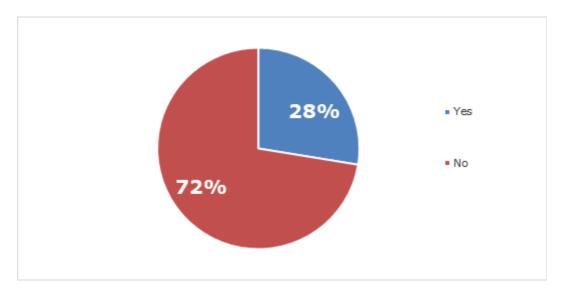

According to the online survey conducted by the contractor among legal professionals who had requested the recognition and enforcement of a third-country judgment in the EU, 28% of them stated that the average length of proceedings was less than a year. See section 13 of Annex 7.