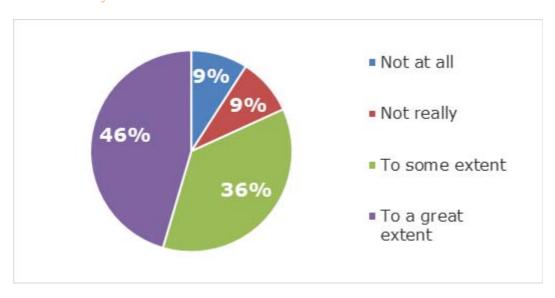

<sup>&</sup>lt;sup>32</sup> See Figure 20: Problems or challenges due to the lack of a comprehensive treaty on the recognition and enforcement of foreign judgments in section 14 of Annex 7.

problems described above have been also mentioned by the respondents to the survey - 32% of the respondents regarded having to litigate the same dispute in two different states as the main issue. For 25% the most problematic aspect was potentially contradictory judgments issued by two different states and 11% saw the main problem in the costs of proceedings.