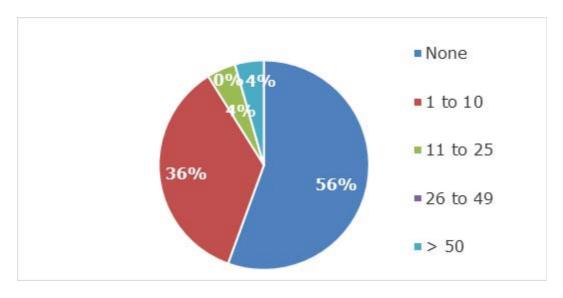

\_

<sup>&</sup>lt;sup>36</sup> For details, see Table 35: Estimated number of yearly cases in 2020 and increase by 2026 under the different policy options in section 8 of Annex 7.

<sup>&</sup>lt;sup>37</sup> This data is based on the interviews conducted with legal professionals, on the national reports completed by legal experts and on the Member States questionnaires filled in by the competent national authorities. Out of 17 EU Member States which participated to the Member States' authorities' questionnaire, 47% indicated that there were on average more than 100 third-country judgments per year that are recognised and enforced in their country. 18% indicated that the average ranged between 0 and 25 cases, and another 6% pointed out that their country had not recognised any third-country judgments at all. See section 14 of Annex 7.