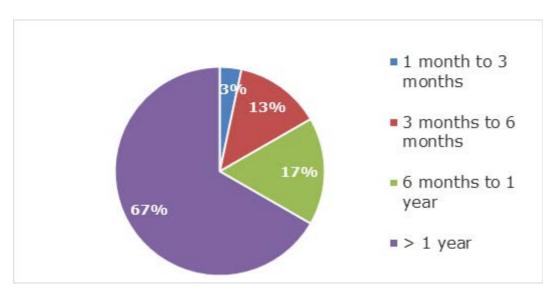

# Box 2: On the length of the recognition and enforcement proceedings<sup>30</sup>

Currently, the average length of proceedings for the recognition and enforcement of third-country judgments in the EU is estimated to be between 7 and 14 months. When cases are more complicated or appeals are made, proceedings can be delayed by an additional year or two. Another factor influencing the length of proceedings for the recognition and enforcement of third-country judgments in the EU is whether the claim is uncontested or contested. In case of an uncontested claim, the average length of proceedings ranges between 6 and 8 months, whereas in case of a contested claim the average length increases to between 11 and 17 months<sup>31</sup>.

According to the online survey conducted by the contractor among legal professionals who had requested the recognition and enforcement of a third-country judgment in the EU, 28% of them stated that the average length of proceedings was less than a year. See section 13 of Annex 7.