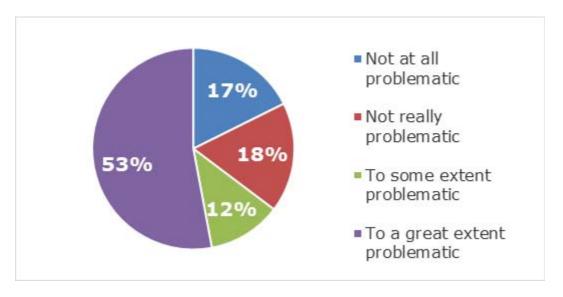

Indeed, 18% of respondents to an online survey mentioned the length of the recognition and enforcement proceedings as the main challenge caused by the absence of a comprehensive treaty on the recognition and enforcement of foreign judgments<sup>32</sup>. Other

<sup>&</sup>lt;sup>32</sup> See Figure 20: Problems or challenges due to the lack of a comprehensive treaty on the recognition and enforcement of foreign judgments in section 14 of Annex 7.

problems described above have been also mentioned by the respondents to the survey - 32% of the respondents regarded having to litigate the same dispute in two different states as the main issue. For 25% the most problematic aspect was potentially contradictory judgments issued by two different states and 11% saw the main problem in the costs of proceedings.