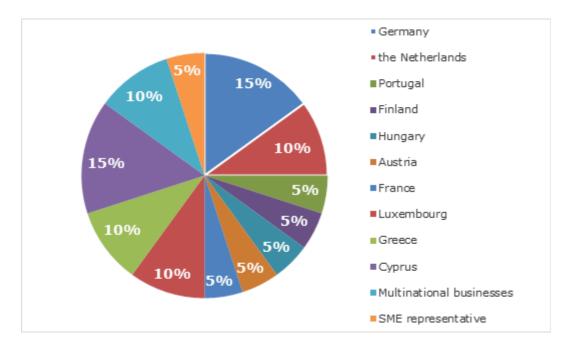

The absence of a comprehensive international framework for the recognition and enforcement of foreign judgments also affects national authorities to a certain extent, depending on the current system of the recognition and enforcement of foreign judgments in the respective Member State (existing national law, number of cases etc.). In 10 out of 17 responses to a questionnaire<sup>43</sup>, national authorities of Member States confirmed that the lack of a comprehensive treaty on the recognition and enforcement of foreign judgments poses problems to their country.

<sup>&</sup>lt;sup>43</sup> Replies to this questionnaire were provided by national authorities from Austria, Belgium, Bulgaria, Croatia, the Czech Republic, Finland, France, Germany, Greece, Hungary, Latvia, Malta, Portugal, Romania, Slovakia, Slovenia, and Sweden. For further details on these replies see Section 14 of Annex 7 below.