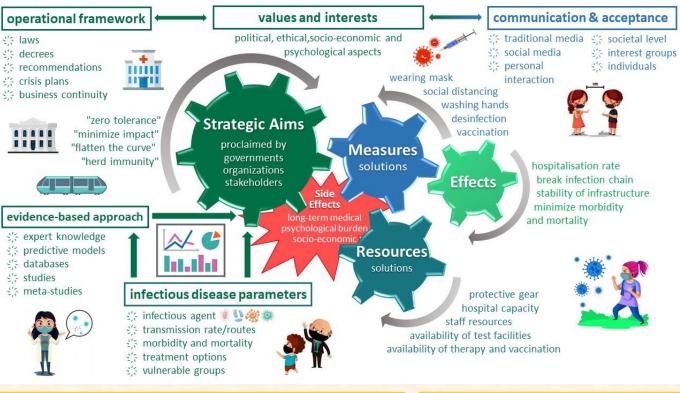

## Abstract

ROADS aims to work out the need and basis for evidence-based measure matching in the event of a pandemic. In doing so, a technological concept (tool) will be developed that proposes respective steps in pandemic management in order to adapt measures to the given situation and probable scenarios.

## **Current status and conceptional background:**