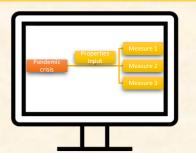

## Abstract

ROADS aims to work out the need and basis for evidence-based measure matching in the event of a pandemic. In doing so, a technological concept (tool) will be developed that proposes respective steps in pandemic management in order to adapt measures to the given situation and probable scenarios.

## **Current status and conceptional background:**